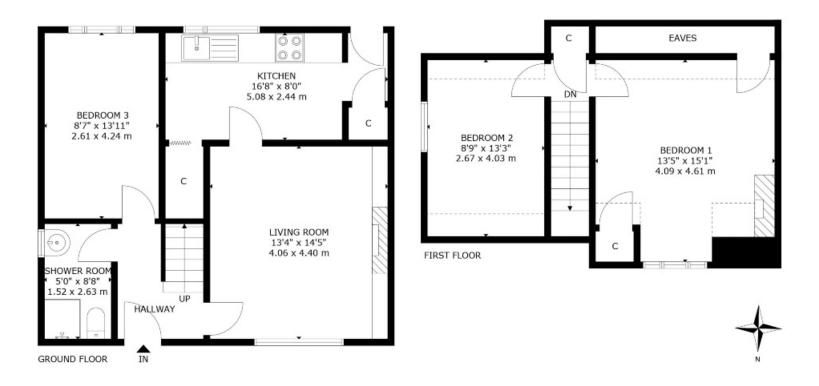

## Description

This charming 1950s brick-built semidetached villa offers a wellproportioned layout (88 sqm) with excellent potential for extension. While some cosmetic upgrading is required, the property presents a fantastic opportunity to create a stylish and comfortable home. Situated on a generous corner plot, it benefits from a private driveway to the front. The ground floor features a bright and welcoming living room, a spacious kitchen/breakfast room, a double bedroom, and a shower room. Upstairs, two additional well-sized double bedrooms provide ample accommodation.

## Viewing

To view telephone agents on 0131 229 3399.

32 WOODBURN BANK EH22 2EP

NOT TO SCALE - FOR ILLUSTRATIVE PURPOSES ONLY

APPROXIMATE GROSS INTERNAL AREA 967 SQ FT / 90 SQ M

All measurements and fixtures including doors and windows are
approximate and should be independently verified.