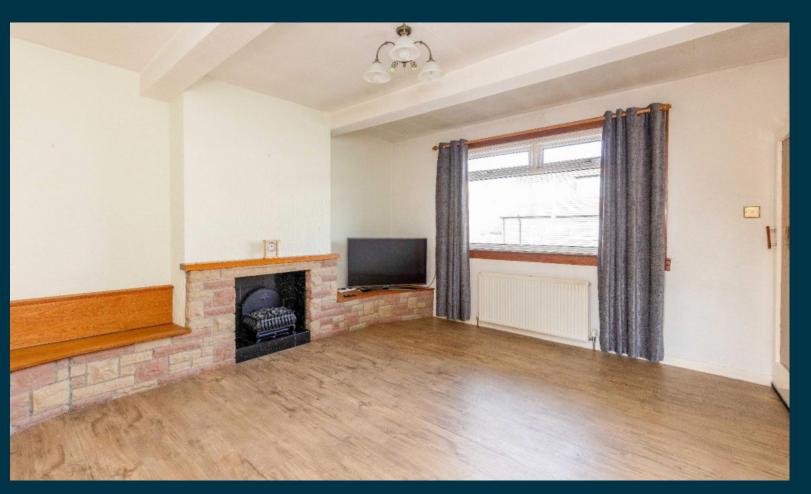

## Description

This charming 1950s brick-built semidetached villa offers a wellproportioned layout (88 sqm) with excellent potential for extension. While some cosmetic upgrading is required, the property presents a fantastic opportunity to create a stylish and comfortable home. Situated on a generous corner plot, it benefits from a private driveway to the front. The ground floor features a bright and welcoming living room, a spacious kitchen/breakfast room, a double bedroom, and a shower room. Upstairs, two additional well-sized double bedrooms provide ample accommodation.