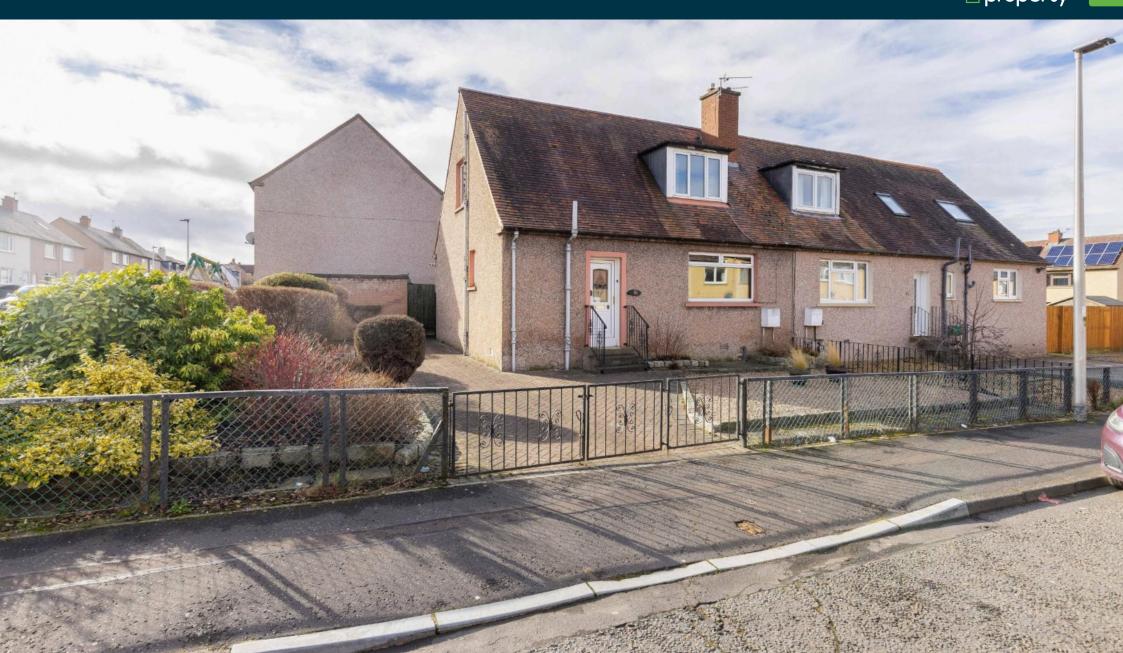

# 32 Woodburn Bank Dalkeith, EH22 2EP

FIXED PRICE £210,000

- 3-bedroomed semi detached 1950's villa on mature estate
- · Living room and separate kitchen/breakfast room
- 3 double bedrooms and shower room
- Gas central heating and double glazing
- · Corner plot with driveway
- · Yards away from local shops
- Mature estate close to new schools campus
- · Only one previous owner
- · EPC D

## Description

This charming 1950s brick-built semidetached villa offers a wellproportioned layout (88 sqm) with excellent potential for extension. While some cosmetic upgrading is required, the property presents a fantastic opportunity to create a stylish and comfortable home. Situated on a generous corner plot, it benefits from a private driveway to the front. The ground floor features a bright and welcoming living room, a spacious kitchen/breakfast room, a double bedroom, and a shower room. Upstairs, two additional well-sized double bedrooms provide ample accommodation.

#### Gardens

The property occupies a larger than average corner plot which is fully enclosed and gated also benefitting from a driveway.