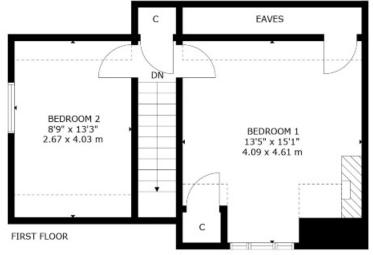

#### Description

This charming 1950s brick-built semidetached villa offers a wellproportioned layout (88 sqm) with excellent potential for extension. While some cosmetic upgrading is required, the property presents a fantastic opportunity to create a stylish and comfortable home. Situated on a generous corner plot, it benefits from a private driveway to the front. The ground floor features a bright and welcoming living room, a spacious kitchen/breakfast room, a double bedroom, and a shower room. Upstairs, two additional well-sized double bedrooms provide ample accommodation.

# Viewing

To view telephone agents on 0131 229 3399.

32 WOODBURN BANK EH22 2EP NOT TO SCALE - FOR ILLUSTRATIVE PURPOSES ONLY APPROXIMATE GROSS INTERNAL AREA 967 SQ FT / 90 SQ M All measurements and fixtures including doors and windows are approximate and should be independently verified. Copyright © Nest Marketing www.nest. marketing.co.uk