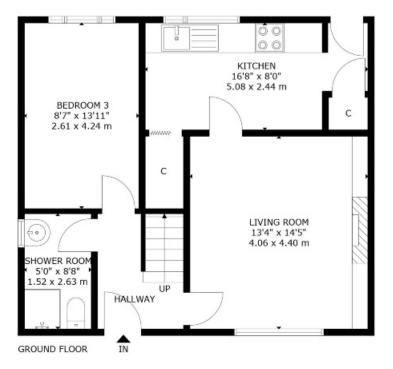

#### Description

This charming 1950s brick-built semidetached villa offers a wellproportioned layout (88 sqm) with excellent potential for extension. While some cosmetic upgrading is required, the property presents a fantastic opportunity to create a stylish and comfortable home. Situated on a generous corner plot, it benefits from a private driveway to the front. The ground floor features a bright and welcoming living room, a spacious kitchen/breakfast room, a double bedroom, and a shower room. Upstairs, two additional well-sized double bedrooms provide ample accommodation.

# Viewing

To view telephone agents on 0131 229 3399.

32 WOODBURN BANK EH22 2EP NOT TO SCALE - FOR ILLUSTRATIVE PURPOSES ONLY APPROXIMATE GROSS INTERNAL AREA 967 SQ FT / 90 SQ M All measurements and fixtures including doors and windows are approximate and should be independently verified. Copyright © Nest Marketing www.nest. marketing.co.uk