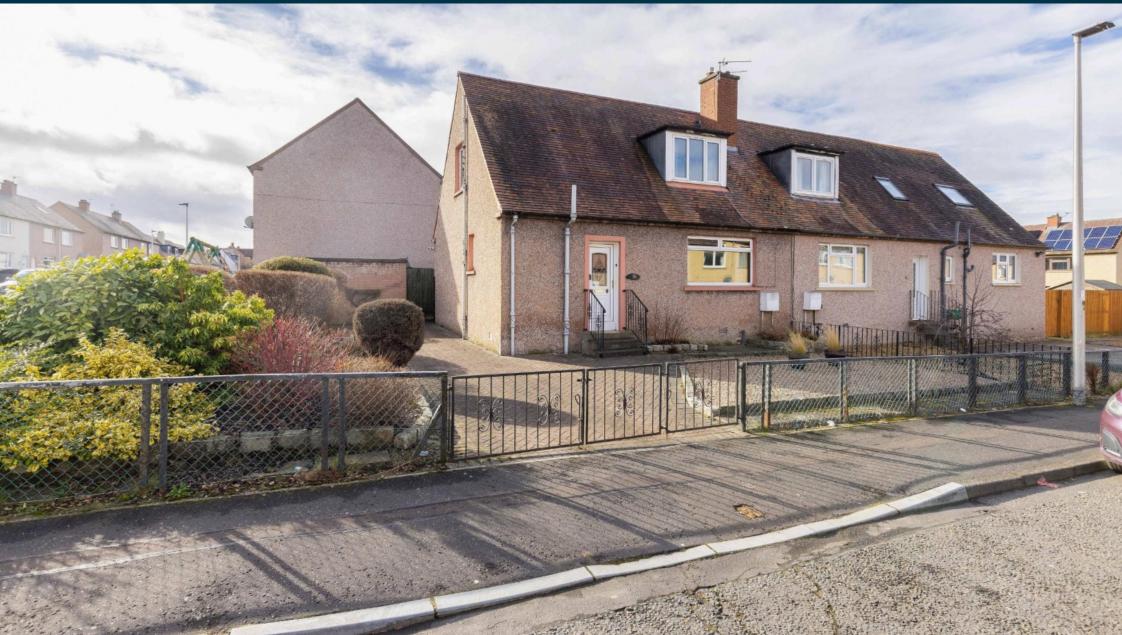

# 32 Woodburn Bank Dalkeith, EH22 2EP OFFERS OVER £205,000

- 3-bedroomed semi detached 1950's villa on mature estate
- Living room and separate kitchen/breakfast room
- 3 double bedrooms and shower room
- Gas central heating and double glazing
- Corner plot with driveway
- Yards away from local shops
- Mature estate close to new schools campus
- Only one previous owner
- EPC D

#### Description

This charming 1950s brick-built semidetached villa offers a wellproportioned layout (88 sqm) with excellent potential for extension. While some cosmetic upgrading is required, the property presents a fantastic opportunity to create a stylish and comfortable home. Situated on a generous corner plot, it benefits from a private driveway to the front. The ground floor features a bright and welcoming living room, a spacious kitchen/breakfast room, a double bedroom, and a shower room. Upstairs, two additional well-sized double bedrooms provide ample accommodation.

#### Gardens

The property occupies a larger than average corner plot which is fully enclosed and gated also benefitting from a driveway.