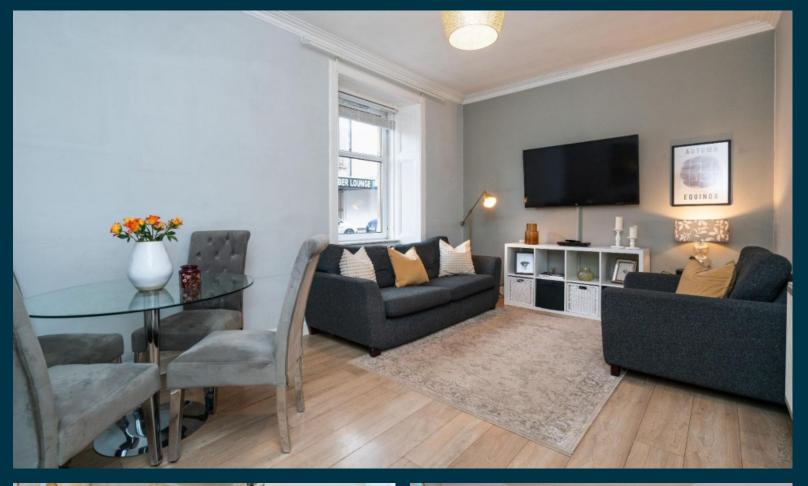

#### Description

This is a well proportioned ground floor flat (64m sq) within a traditional stone built tenement just off the High Street with its wealth of facilities including shops, banks and restaurants. The accommodation, all in good decorative order, comprises an entrance hall, front facing living/dining room, internal modern fitted kitchen with appliances two double bedrooms, one with extensive fitted wardrobes and a stylish, modern, shower room with white two piece white suite and walk in glazed shower.

#### Extras

All fitted floor coverings, blinds, electric hob, oven, cooker hood, washing machine and fridge/freezer are included within the sale price.