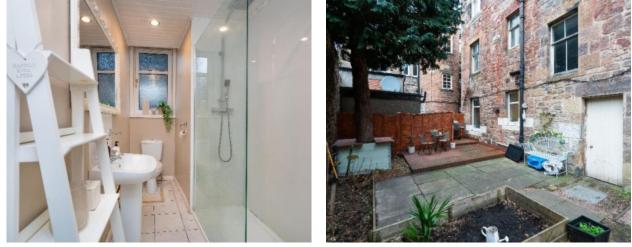

#### Description

This is a well proportioned ground floor flat (64m sq) within a traditional stone built tenement just off the High Street with its wealth of facilities including shops, banks and restaurants. The accommodation, all in good decorative order, comprises an entrance hall, front facing living/dining room, internal modern fitted kitchen with appliances two double bedrooms, one with extensive fitted wardrobes and a stylish, modern, shower room with white two piece white suite and walk in glazed shower.

## **Gardens and parking**

There is a rear communal garden with private wooden decking area, paved patio and flower beds. There is unrestricted on street parking available on Newbigging.