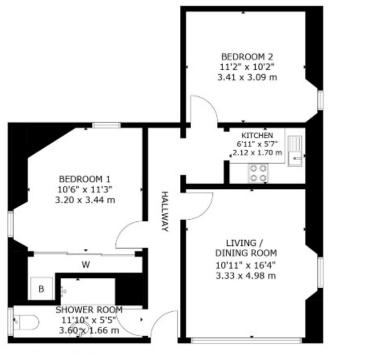

## Viewing

By appointment telephone Agents on 0131 665 3131.

GROUND FLOOR

3B NEWBIGGING, MUSSELBURGH EH21 7AJ NOT TO SCALE - FOR ILLUSTRATIVE PURPOSES ONLY APPROXIMATE GROSS INTERNAL FLOOR AREA 614 SQ F7 / 57 SQ M All measurements and fixtures including doors and windows are approximate and should be independently verified. Copyright © Nest Marketing www.nest-marketing.co.uk