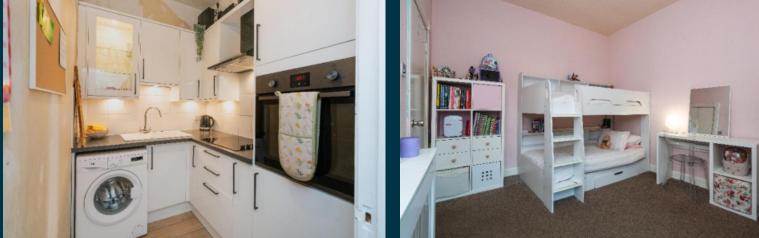

#### Description

This is a well proportioned ground floor flat (64m sq) within a traditional stone built tenement just off the High Street with its wealth of facilities including shops, banks and restaurants. The accommodation, all in good decorative order, comprises an entrance hall, front facing living/dining room, internal modern fitted kitchen with appliances two double bedrooms, one with extensive fitted wardrobes and a stylish, modern, shower room with white two piece white suite and walk in glazed shower.

#### Extras

All fitted floor coverings, blinds, electric hob, oven, cooker hood, washing machine and fridge/freezer are included within the sale price.