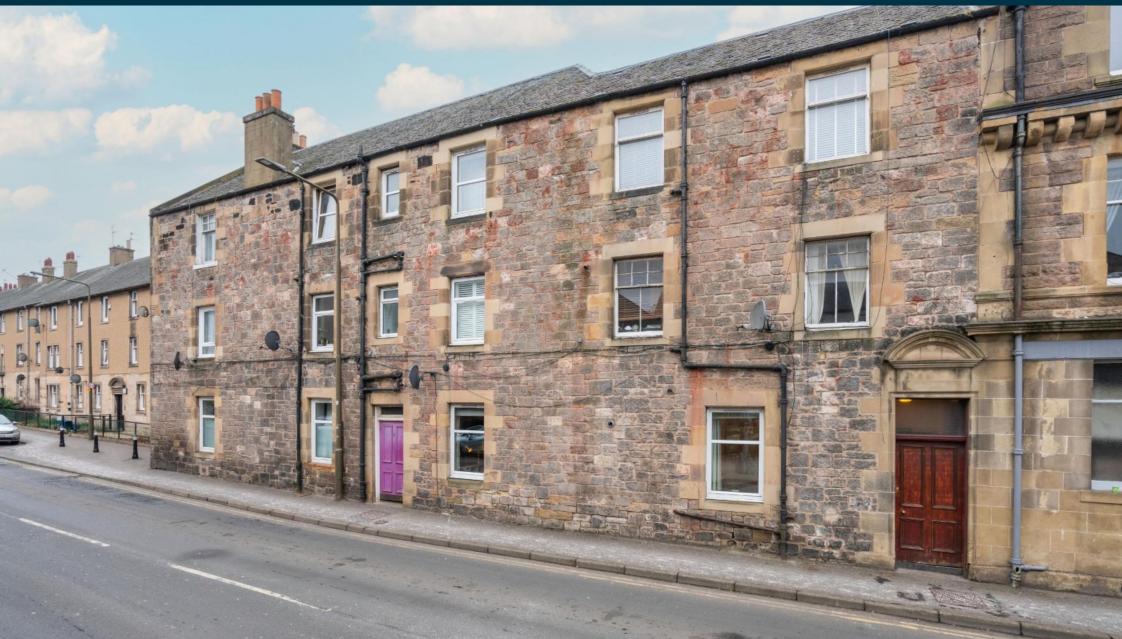

# 3b Newbigging Musselburgh, EH217AJ

FIXED PRICE £164,995

- Well proportioned ground flat within traditional stone tenement
- Entrance hall, living/dining room
- Modern fitted kitchen with appliances
- Two double bedrooms, one with fitted wardrobes
- Stylish modern shower room
- Gas central heating and triple/double glazing
- Rear garden, on street parking
- EPC Band D, Council tax band C

#### Description

This is a well proportioned ground floor flat (64m sq) within a traditional stone built tenement just off the High Street with its wealth of facilities including shops, banks and restaurants. The accommodation, all in good decorative order, comprises an entrance hall, front facing living/dining room, internal modern fitted kitchen with appliances two double bedrooms, one with extensive fitted wardrobes and a stylish, modern, shower room with white two piece white suite and walk in glazed shower.