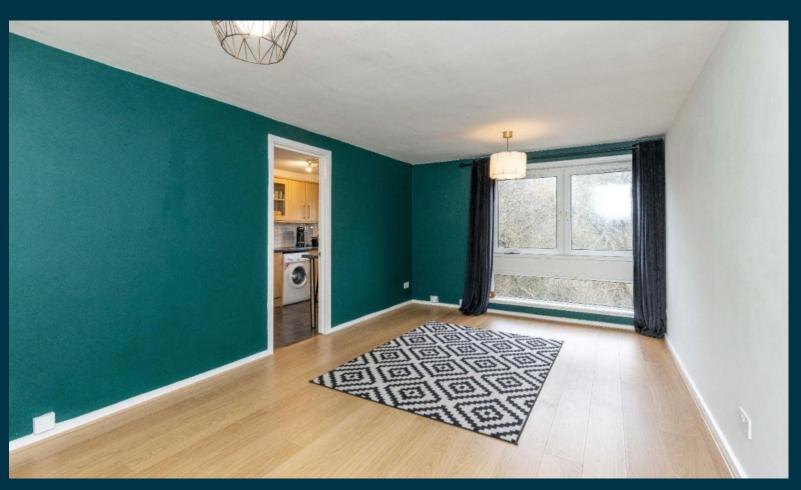

# Description

Forming part of a popular development to the west of Edinburgh, this property (73sqm) comprises; hall with a storage cupboard, living room, fitted kitchen, two double bedrooms with integrated wardrobe and a family bathroom with shower over bath. The flat also benefits from gas central heating and double glazing. The property also benefits from a lockup garage for additional storage.