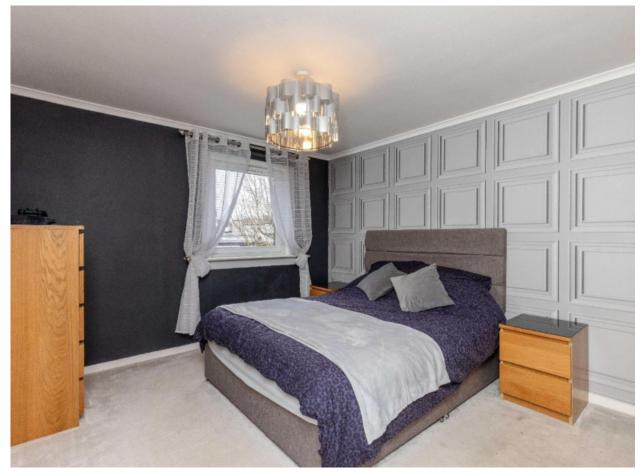

# Description

Forming part of a popular development to the west of Edinburgh, this property (73sqm) comprises; hall with a storage cupboard, living room, fitted kitchen, two double bedrooms with integrated wardrobe and a family bathroom with shower over bath. The flat also benefits from gas central heating and double glazing. The property also benefits from a lockup garage for additional storage.