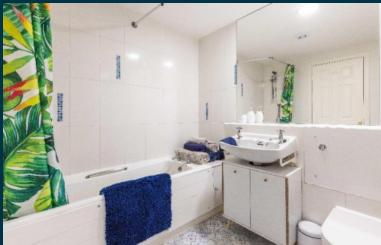

# Description

Forming part of a popular development to the west of Edinburgh, this property (73sqm) comprises; hall with a storage cupboard, living room, fitted kitchen, two double bedrooms with integrated wardrobe and a family bathroom with shower over bath. The flat also benefits from gas central heating and double glazing. The property also benefits from a lockup garage for additional storage.