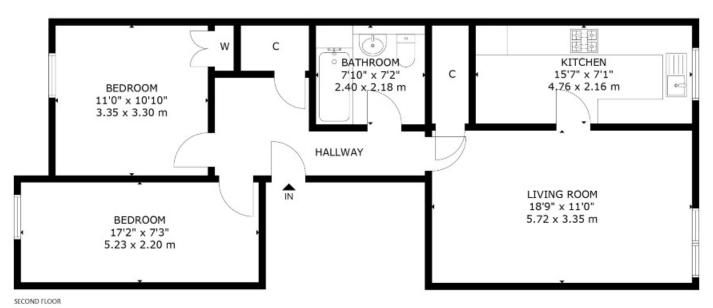

### **Viewing**

To view telephone Agent 0131 229 3399

37E HAYFIELD, EDINBURGH EH12 8UJ
NOT TO SCALE - FOR ILLUSTRATIVE PURPOSES ONLY
APPROXIMATE GROSS INTERNAL FLOOR AREA 773 SQ FT / 72 SQ M
All measurements and fixtures including doors and windows are
approximate and should be independently verified.
Copyright € Nest Marketing
www.nest-marketing.co.uk