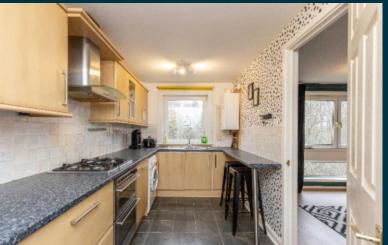

# Description

Forming part of a popular development to the west of Edinburgh, this property (73sqm) comprises; hall with a storage cupboard, living room, fitted kitchen, two double bedrooms with integrated wardrobe and a family bathroom with shower over bath. The flat also benefits from gas central heating and double glazing. The property also benefits from a lockup garage for additional storage.