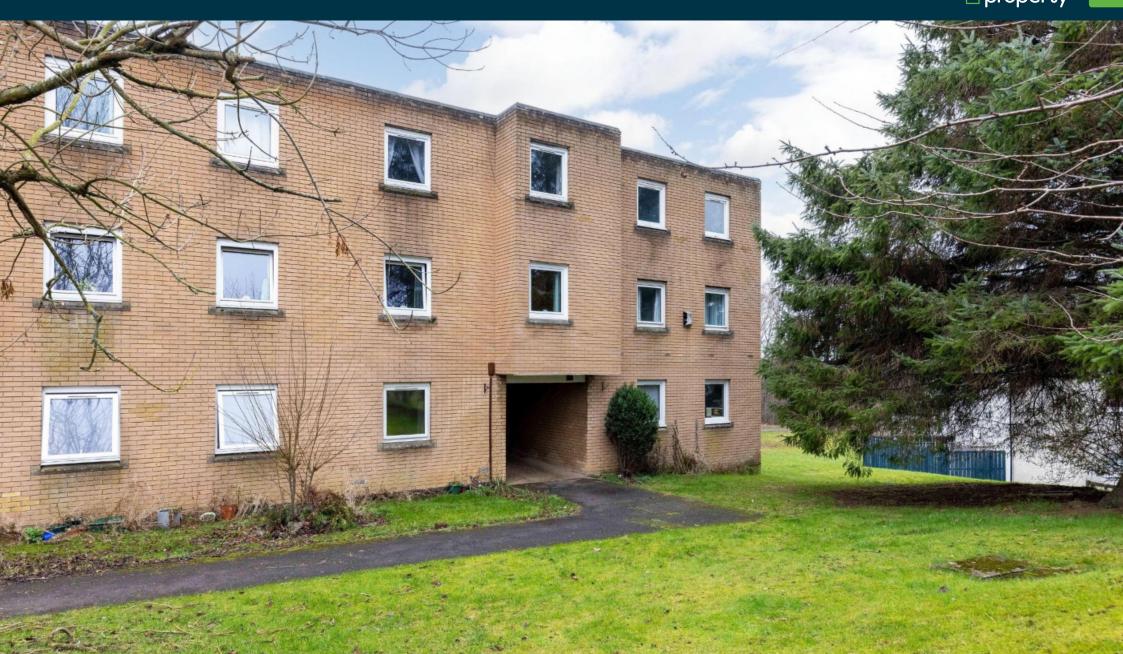

# Description

Forming part of a popular development to the west of Edinburgh, this property (73sqm) comprises; hall with a storage cupboard, living room, fitted kitchen, two double bedrooms with integrated wardrobe and a family bathroom with shower over bath. The flat also benefits from gas central heating and double glazing. The property also benefits from a lockup garage for additional storage.

# **Communal Garden, Parking & Garage**

The flat enjoys a peaceful setting and benefits from unallocated car parking for the residents. The property also benefits from a lock up garage which Is situated close by.