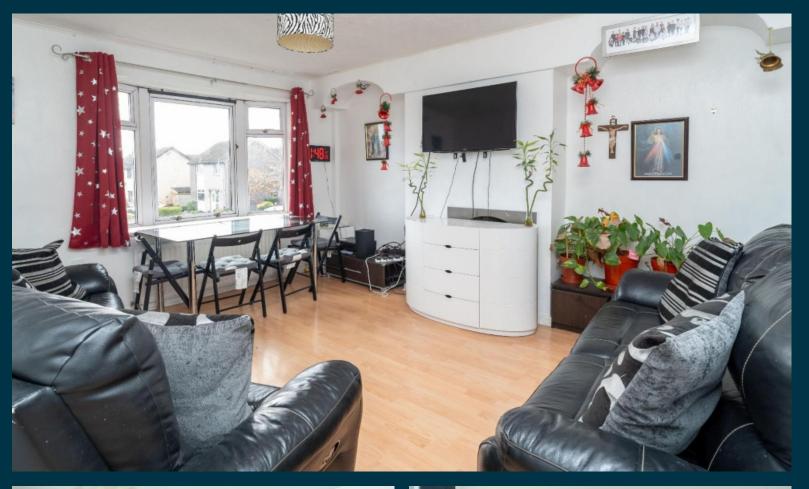

#### Description

This spacious and rarely available 1960s first floor flat offers a flexible layout over 86 sqm, providing ample in-built storage and excellent potential for upgrades. The property features a bright, front-facing living room, a fitted kitchen, a bathroom with both a bath and shower, and three generously sized double bedrooms. Ideal for those looking to personalize a classic home with modern touches.