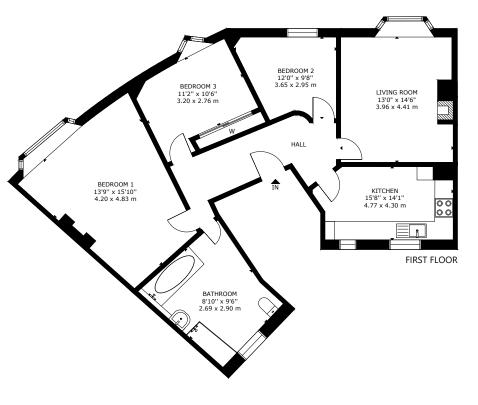

# Viewing

To view telephone Agents 0131 229 3399 or 0759 58 20611.

espc

81 NEWTON CHURCH ROAD NOT TO SCALE - FOR ILLUSTRATIVE PURPOSES ONLY APPROXIMATE GROSS INTERNAL FLOOR AREA 1,024 SQ FT / 95 SQ M All measurements and fixtures including doors and windows are approximate and should be independently verified. Copyright © Nest Marketing www.nest-marketing.co.uk