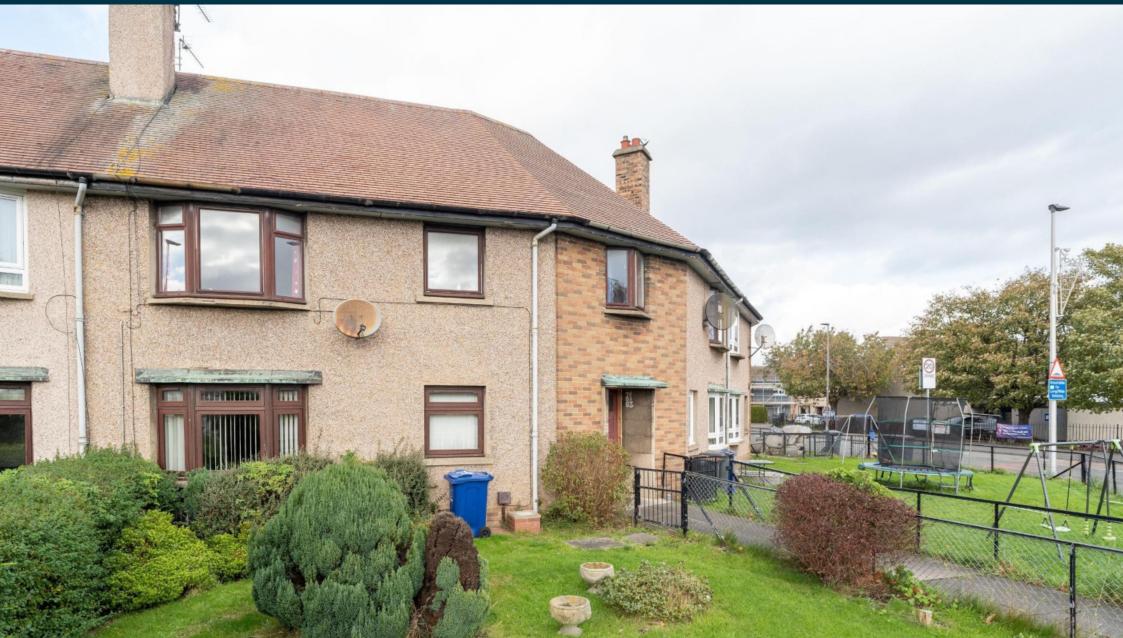

# 81 Newton Church Road Danderhall, EH22 1LX

OFFERS OVER £130,000

- Spacious 1960's 3 bed first floor flat
- Living room and dining room/kitchen
- Separate fitted kitchen
- 3 double bedrooms
- Bathroom with separate shower and bath
- Double glazing and gas central heating
- Minutes away from Royal Infirmary and Shawfair
- Popular location on City Centre boundary line
- Private back garden space
- EPC C

#### Description

This spacious and rarely available 1960s first floor flat offers a flexible layout over 86 sqm, providing ample in-built storage and excellent potential for upgrades. The property features a bright, front-facing living room, a fitted kitchen, a bathroom with both a bath and shower, and three generously sized double bedrooms. Ideal for those looking to personalize a classic home with modern touches.

#### **Gardens and Parking**

The property benefits from a private back garden and on street parking.

### Location

The expanded village of Danderhall is located on the A68 right on the boundary of Edinburgh and only a mile south of the Royal Infirmary. It is a well established community which has proved popular with commuters due to excellent bus services and its close proximity to Shawfair Park-and-Ride and the City Bypass. The centre of Edinburgh is only 4 miles away and major retail parks are conveniently located at nearby Fort Kinnaird and Straiton.