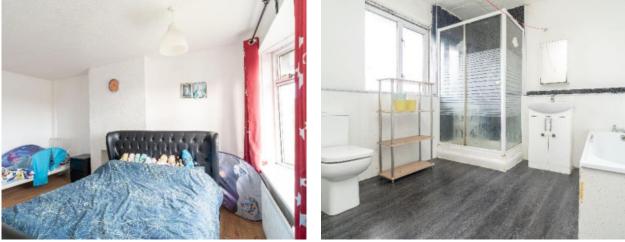

#### Description

This spacious and rarely available 1960s first floor flat offers a flexible layout over 86 sqm, providing ample in-built storage and excellent potential for upgrades. The property features a bright, front-facing living room, a fitted kitchen, a bathroom with both a bath and shower, and three generously sized double bedrooms. Ideal for those looking to personalize a classic home with modern touches.

#### **Central Heating and Double Glazing**

Gas central heating is complemented by double glazing.