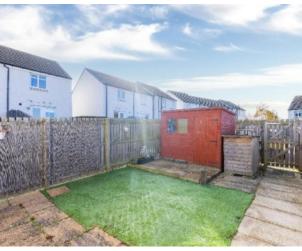

# **Gardens and parking**

There is a small front garden which is open plan to the communal green. The fully enclosed rear garden has an artificial lawn, paved patio, wooden shed and a gate leading to the residents car park to the rear.