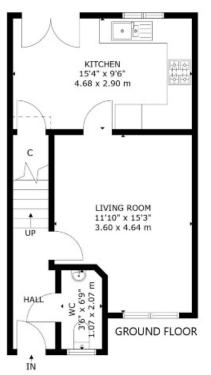

## Viewing

By appointment telephone selling Agents on 0131 665 3131

21 CHUCKERS ROW WALLYFORD EH21 8JP NOT TO SCALE - FOR ILLUSTRATIVE PURPOSES ONLY APPROXIMATE GROSS INTERNAL FLOOR AREA 807 SQ FT / 75 SQ M All measurements and fixtures including doors and windows are approximate and should be independently verified. Copyright © Nest Marketing www.nest-marketing.co.uk