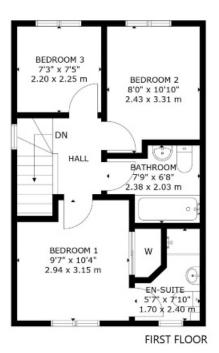

## **Description**

This is a generously proportioned end terraced villa (74m sq) offering generous accommodation on this small modern estate, handily situated for access to the new primary and secondary schools as well as the railway station. In good decorative order and benefitting from gas central heating and double glazing throughout, the accommodation comprises entrance hall with WC, front facing livingroom, modern fitted kitchen with appliances and French doors to the garden. upstairs there are three bedrooms, one with en suite shower room and the internal family bathroom with three piece white suite with electric shower and screen over the bath.

## Viewing

By appointment telephone selling Agents on 0131 665 3131

21 CHUCKERS ROW WALLYFORD EH21 8JP NOT TO SCALE - FOR ILLUSTRATIVE PURPOSES ONLY APPROXIMATE GROSS INTERNAL FLOOR AREA 807 SQ FT / 75 SQ M All measurements and fixtures including doors and windows are approximate and should be independently verified. Copyright © Nest Marketing www.nest-marketing.co.uk