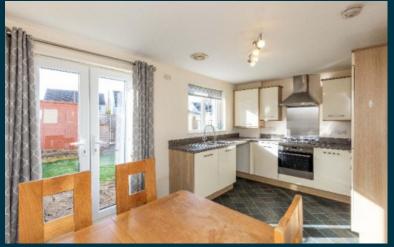

## **Description**

This is a generously proportioned end terraced villa (74m sq) offering generous accommodation on this small modern estate, handily situated for access to the new primary and secondary schools as well as the railway station. In good decorative order and benefitting from gas central heating and double glazing throughout, the accommodation comprises entrance hall with WC, front facing livingroom, modern fitted kitchen with appliances and French doors to the garden. upstairs there are three bedrooms, one with en suite shower room and the internal family bathroom with three piece white suite with electric shower and screen over the bath.

#### Extras

All the fitted floor coverings, curtains, blinds, gas hob, oven, chimney style cooker hood, dishwasher, fridge/freezer and wooden shed are included within the sale price.