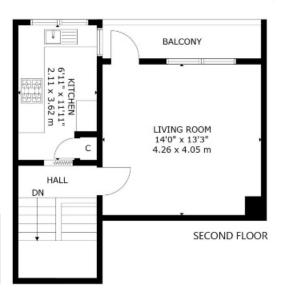

## **Description**

Situated right in the heart of Dalkeith's town centre, this sizeable 1970's duplex enjoys a bright dual aspect and a balcomy. Access to the building is via a side mutual entrance door which has a secure entry system. The flat itself is an excellent starter home or Buy-to-Let investment in great condition. Comfortable accommodation (71 sqm) is arranged over the first and second floors within a terrace having various shops including a chemist and florist below. There is a living/dining room, separate fitted kitchen, 2 double bedrooms and a bright bathroom, featuring white sanitary ware. Storage provision is above average including two sets of fitted wardrobes and a deep cupboard off the hall.

## **Outside Space and Parking**

The property has its own rear-facing balcony/sun deck accessed from the upper floor of the flat and there is ample resident's parking.

### Viewind

Viewing is by appointment – telephone 0131 229 3399 or 0759 58 20611.

22 ESKDAILL COURT, EDINBURGH EH22 1AG
NOT TO SCALE - FOR ILLUSTRATIVE PURPOSES ONLY
APPROXIMATE GROSS INTERNAL FLOOR AREA 788 5Q F / 73 SQ M
All measurements and fixtures including doors and windows are
approximate and should be independently verified.
Copyright ₺ Nest Marketing
www.nest-marketing.co.uk