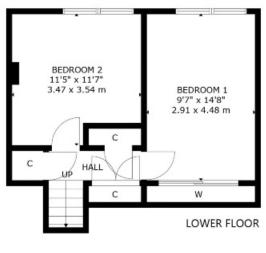

## **Description**

Situated right in the heart of Dalkeith's town centre, this sizeable 1970's duplex enjoys a bright dual aspect and a balcomy. Access to the building is via a side mutual entrance door which has a secure entry system. The flat itself is an excellent starter home or Buy-to-Let investment in great condition. Comfortable accommodation (71 sqm) is arranged over the first and second floors within a terrace having various shops including a chemist and florist below. There is a living/dining room, separate fitted kitchen, 2 double bedrooms and a bright bathroom, featuring white sanitary ware. Storage provision is above average including two sets of fitted wardrobes and a deep cupboard off the hall.

### Viewind

Viewing is by appointment – telephone 0131 229 3399 or 0759 58 20611.

22 ESKDAILL COURT, EDINBURGH EH22 1AG
NOT TO SCALE - FOR ILLUSTRATIVE PURPOSES ONLY
APPROXIMATE GROSS INTERNAL FLOOR AREA 788 5Q F / 73 SQ M
All measurements and fixtures including doors and windows are
approximate and should be independently verified.
Copyright ₺ Nest Marketing
www.nest-marketing.co.uk