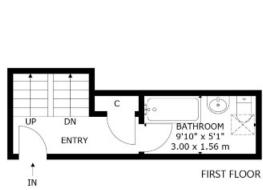

## **Description**

Situated right in the heart of Dalkeith's town centre, this sizeable 1970's duplex enjoys a bright dual aspect and a balcomy. Access to the building is via a side mutual entrance door which has a secure entry system. The flat itself is an excellent starter home or Buy-to-Let investment in great condition. Comfortable accommodation (71 sqm) is arranged over the first and second floors within a terrace having various shops including a chemist and florist below. There is a living/dining room, separate fitted kitchen, 2 double bedrooms and a bright bathroom, featuring white sanitary ware. Storage provision is above average including two sets of fitted wardrobes and a deep cupboard off the hall.

### Viewind

Viewing is by appointment – telephone 0131 229 3399 or 0759 58 20611.

22 ESKDAILL COURT, EDINBURGH EH22 1AG
NOT TO SCALE - FOR ILLUSTRATIVE PURPOSES ONLY
APPROXIMATE GROSS INTERNAL FLOOR AREA 788 5Q F / 73 SQ M
All measurements and fixtures including doors and windows are
approximate and should be independently verified.
Copyright ₺ Nest Marketing
www.nest-marketing.co.uk