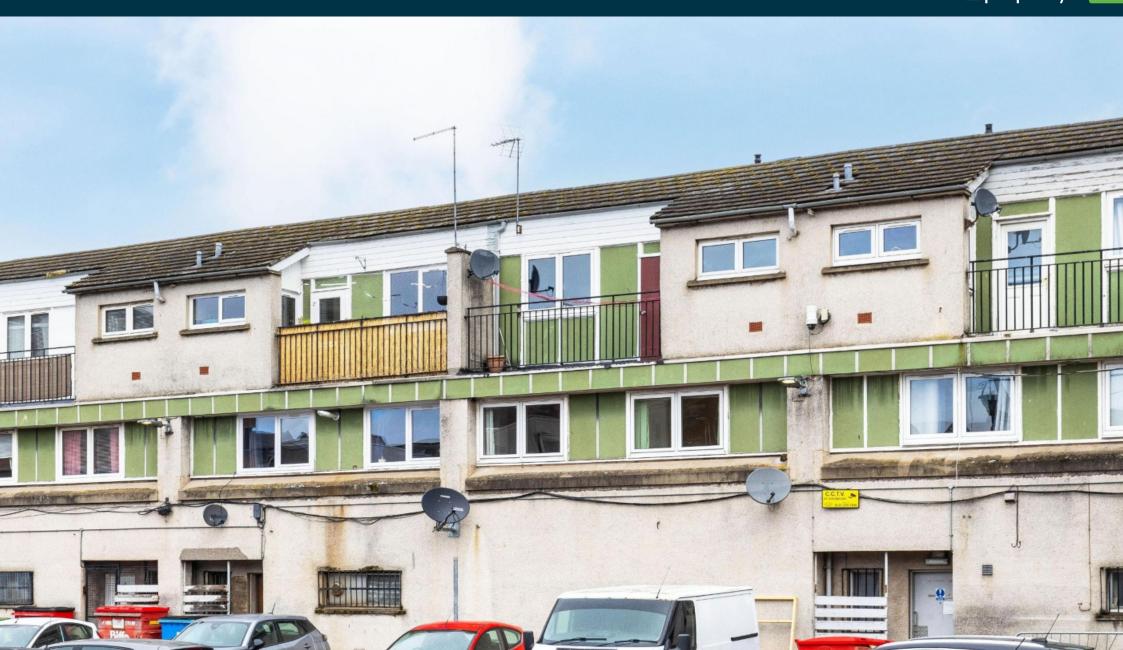

## **Description**

Situated right in the heart of Dalkeith's town centre, this sizeable 1970's duplex enjoys a bright dual aspect and a balcomy. Access to the building is via a side mutual entrance door which has a secure entry system. The flat itself is an excellent starter home or Buy-to-Let investment in great condition. Comfortable accommodation (71 sqm) is arranged over the first and second floors within a terrace having various shops including a chemist and florist below. There is a living/dining room, separate fitted kitchen, 2 double bedrooms and a bright bathroom, featuring white sanitary ware. Storage provision is above average including two sets of fitted wardrobes and a deep cupboard off the hall.

#### Location

Eskdaill Court is conveniently located right in the very centre of Dalkeith and yards away from the High Street. This historic town is approximately 7 miles from Edinburgh's City Centre and has evolved into a popular choice for commuters having very ready access to the City Bypass and other major road networks. Excellent bus services operate and there is now a rail station with connections into central Edinburgh. Dalkeith has a thriving centre with numerous amenities including two large supermarkets and is well placed for country pursuits with several golf courses nearby.

## **Outside Space and Parking**

The property has its own rear-facing balcony/sun deck accessed from the upper floor of the flat and there is ample resident's parking.