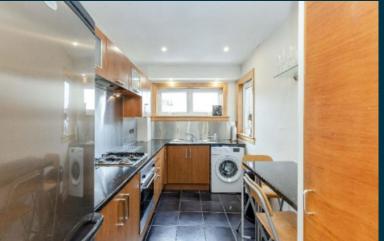

## **Description**

Situated right in the heart of Dalkeith's town centre, this sizeable 1970's duplex enjoys a bright dual aspect and a balcomy. Access to the building is via a side mutual entrance door which has a secure entry system. The flat itself is an excellent starter home or Buy-to-Let investment in great condition. Comfortable accommodation (71 sqm) is arranged over the first and second floors within a terrace having various shops including a chemist and florist below. There is a living/dining room, separate fitted kitchen, 2 double bedrooms and a bright bathroom, featuring white sanitary ware. Storage provision is above average including two sets of fitted wardrobes and a deep cupboard off the hall.

#### Extras

The carpets, cooker, fridge and washing machine are included in the sale price.