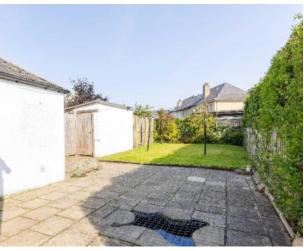

## **Gardens and Parking**

There is a front garden with driveway to the front and a lengthy rear garden which includes a brick-built outhouse.