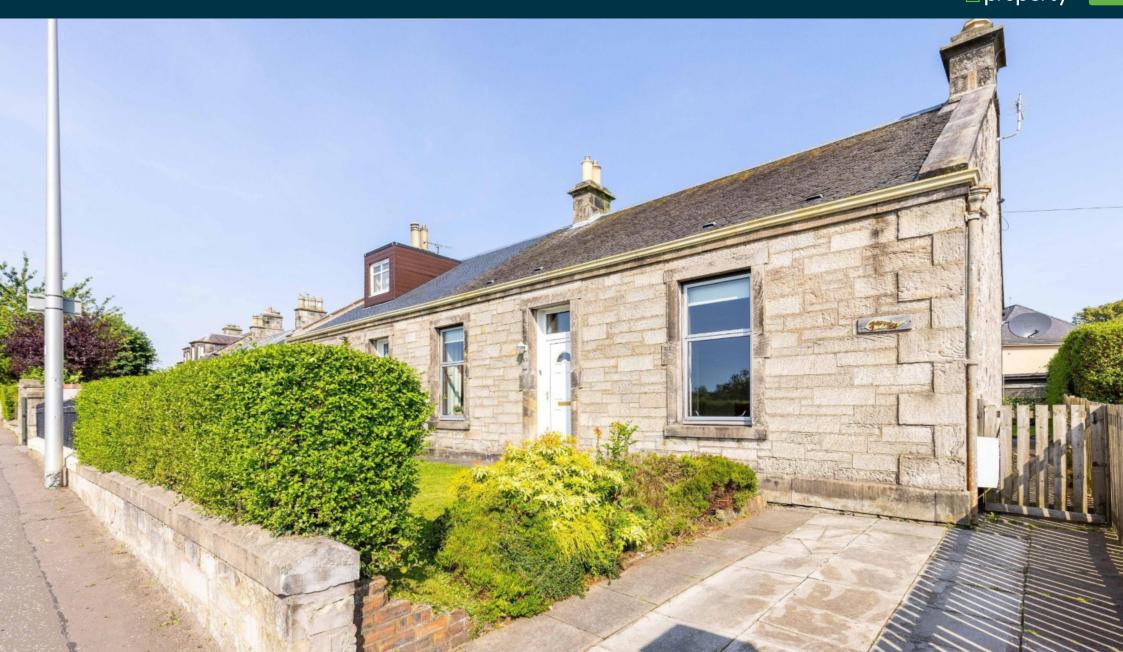

# 57 The Loan Loanhead, EH20 9AG

FIXED PRICE £255,000

- Period stone-built semi-detached bungalow
- Bright living room and separate extended kitchen
- 2 double bedrooms and bathroom with shower
- Gas central heating and double glazing
- Planning consent granted in 2023 for attic conversion
- Driveway to front and large rear garden
- · Popular location for commuters
- · EPC D

## **Description**

Rarely available, this is an extended stone-built semi-detached bungalow (76 sqm) with Victorian character thought to date back to 1890. Planning Permission was granted in November 2023 for an attic conversion to form an additional bedroom, study and bathroom. This property will appeal to purchasers of all age groups seeking easily maintained accommodation all on one level. There is a living room and separate refitted kitchen complete with free standing appliances. Both bedrooms are doubles and the shower room is very modern. The attic is fully floored with easy access.