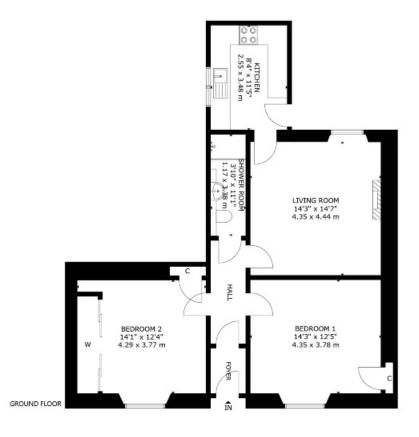

## **Viewings**

Viewing is by appointment – telephone 0131 229 3399 (07595 820611 out with office hours).

57 THE LOAN, LOANHEAD, EH20 9AG
NOT TO SCALE - FOR ILLUSTRATIVE PURPOSES ONLY
APPROXIMATE GROSS INTERNAL FLOOR AREA 824 SQ FT SQ M
All measurements and fixtures including doors and windows are
approximate and should be independently verified.
Copyright © Nest Marketing
www.nest-marketing.co.uk