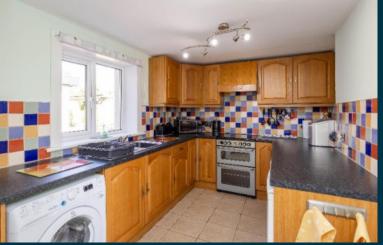

## **Description**

Rarely available, this is an extended stone-built semi-detached bungalow (76 sqm) with Victorian character thought to date back to 1890. Planning Permission was granted in November 2023 for an attic conversion to form an additional bedroom, study and bathroom. This property will appeal to purchasers of all age groups seeking easily maintained accommodation all on one level. There is a living room and separate refitted kitchen complete with free standing appliances. Both bedrooms are doubles and the shower room is very modern. The attic is fully floored with easy access.