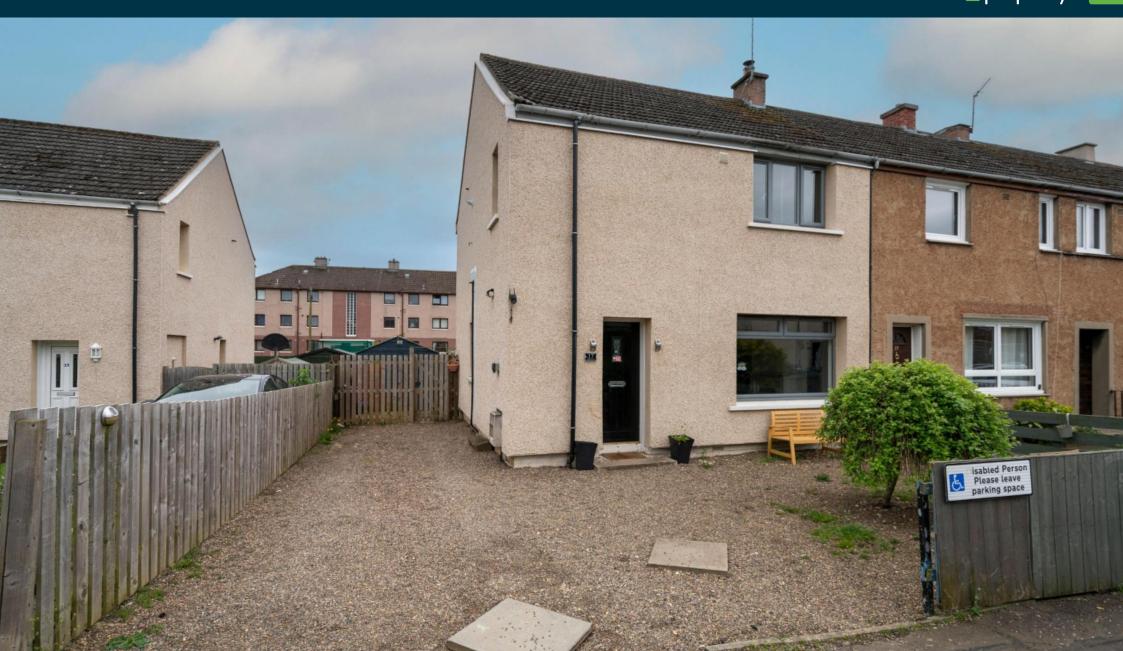

# 17 Delta View Musselburgh, EH21 8HN

FIXED PRICE £190,000

- Generously proportioned end terraced villa
- Requiring modernisation and redecoration
- Lounge with solid fuel fire, modern fitted kitchen/breakfastroom
- Three good sized bedrooms
- · Part tiled ground floor bathroom
- Gas central heating and double glazing
- Private gardens to front and rear, pebbled driveway
- EPC Band C, Council tax band C

# Description

This is a well proportioned (88m sq) end terraced villa offering generous accommodation which requires some modernisation and redecoration. The property benefits from gas central heating and double glazing throughout. The accommodation comprises an entrance hall, front facing lounge with solid fuel fire, fitted kitchen/breakfastroom, rear hall with storage and door to garden and a part tiled bathroom with three piece white suite including an electric shower, curtain and rail over the bath. Upstairs there are three good sized double bedrooms, all with storage.

## Gardens and parking

There is a front and side garden which has been pebbled for ease of maintenance and offers off street parking for a number of cars. The larger enclosed rear garden has a wooden deck, lawn, wooden shed and a large wooden workshop.