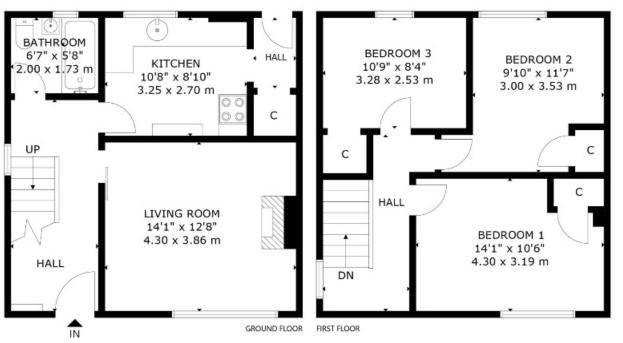

# Description

This is a well proportioned (88m sq) end terraced villa offering generous accommodation which requires some modernisation and redecoration. The property benefits from gas central heating and double glazing throughout. The accommodation comprises an entrance hall, front facing lounge with solid fuel fire, fitted kitchen/breakfastroom, rear hall with storage and door to garden and a part tiled bathroom with three piece white suite including an electric shower, curtain and rail over the bath. Upstairs there are three good sized double bedrooms, all with storage.

# **Viewing**

By appointment via Agents telephone 0131 665 3131

17 DELTA VIEW MUSSELBURGH EH21 8HN
NOT TO SCALE - FOR ILLUSTRATIVE PURPOSES ONLY
APPROXIMATE GROSS INTERNAL AREA 958 SQ FT / 89 SQ M
All measurements and fixtures including doors and windows are
approximate and should be independently verified.
Copyright © Nest Marketing
www.nest marketing.co.uk