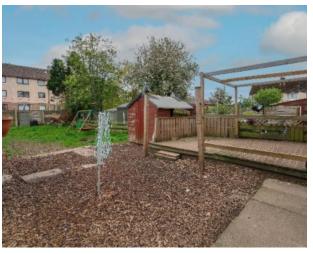

## Gardens and parking

There is a front and side garden which has been pebbled for ease of maintenance and offers off street parking for a number of cars. The larger enclosed rear garden has a wooden deck, lawn, wooden shed and a large wooden workshop.