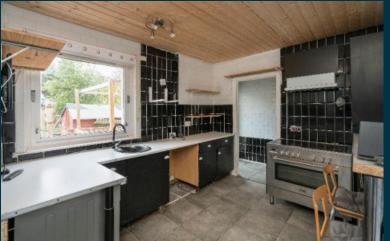

# Description

This is a well proportioned (88m sq) end terraced villa offering generous accommodation which requires some modernisation and redecoration. The property benefits from gas central heating and double glazing throughout. The accommodation comprises an entrance hall, front facing lounge with solid fuel fire, fitted kitchen/breakfastroom, rear hall with storage and door to garden and a part tiled bathroom with three piece white suite including an electric shower, curtain and rail over the bath. Upstairs there are three good sized double bedrooms, all with storage.