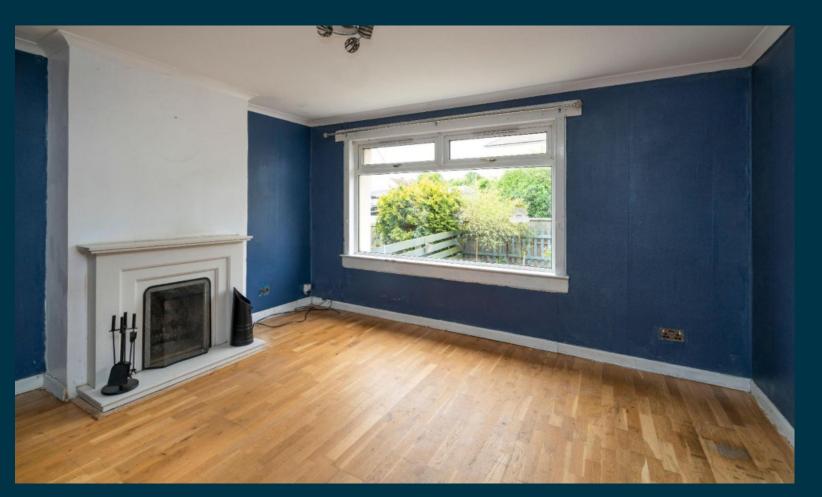

# Description

This is a well proportioned (88m sq) end terraced villa offering generous accommodation which requires some modernisation and redecoration. The property benefits from gas central heating and double glazing throughout. The accommodation comprises an entrance hall, front facing lounge with solid fuel fire, fitted kitchen/breakfastroom, rear hall with storage and door to garden and a part tiled bathroom with three piece white suite including an electric shower, curtain and rail over the bath. Upstairs there are three good sized double bedrooms, all with storage.