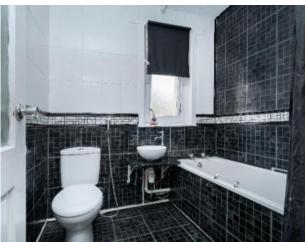

# Description

This is a well proportioned (88m sq) end terraced villa offering generous accommodation which requires some modernisation and redecoration. The property benefits from gas central heating and double glazing throughout. The accommodation comprises an entrance hall, front facing lounge with solid fuel fire, fitted kitchen/breakfastroom, rear hall with storage and door to garden and a part tiled bathroom with three piece white suite including an electric shower, curtain and rail over the bath. Upstairs there are three good sized double bedrooms, all with storage.