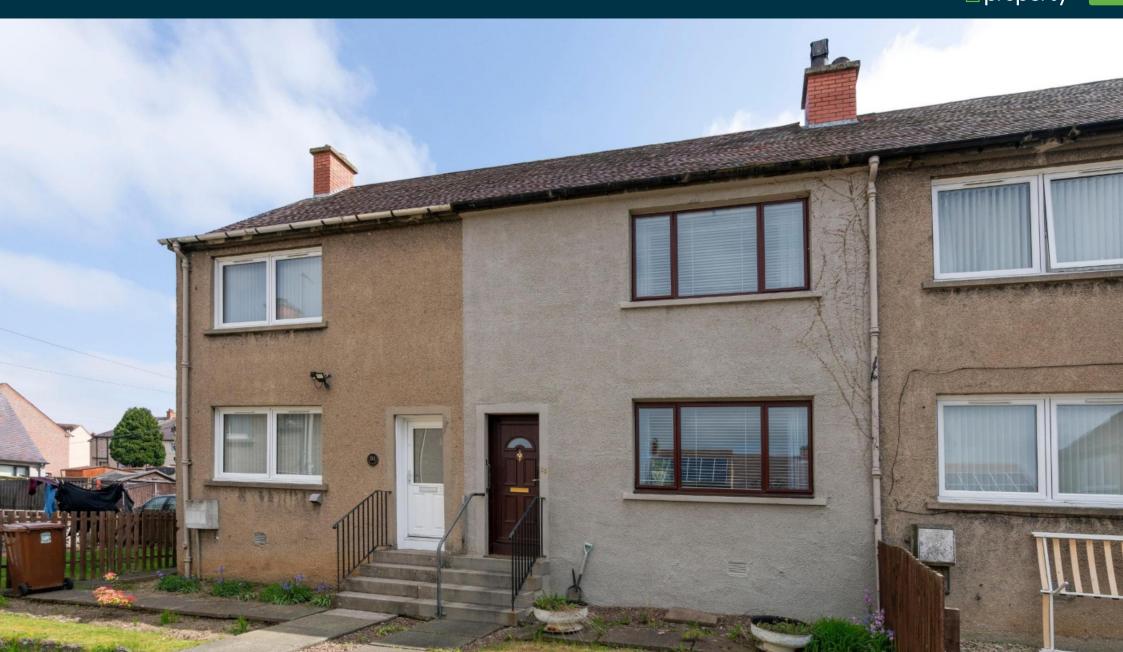

# 33 Woodburn Grove, Dalkeith, EH22 2BT

OFFERS OVER £145,000

- Terraced villa in the middle of a row of three
- · Hall and living/dining room
- Kitchen/breakfast room with built-in oven/hob
- · Two double bedrooms and wet room
- UPVC double glazing and solid fuel central heating
- · Garden to front and rear
- Minutes away from local shops and amenities
- · EPC Band D

# Description

33 Woodburn Grove is a mid-terraced villa (72sqm) of brick construction dating back to the 1960's. Although has been well maintained, it offers scope for minor upgrading. There is a living/dining room and a kitchen/breakfast room with built-in appliances. Upstairs are two good sized double bedrooms (main bedroom benefits from built-in wardrobe) and a bright wet room (formerly a bathroom) fitted with an electric shower. There is generous storage on both levels and an attic space.