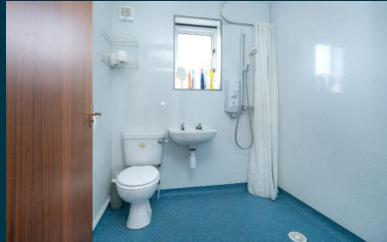

# Description

33 Woodburn Grove is a mid-terraced villa (72sqm) of brick construction dating back to the 1960's. Although has been well maintained, it offers scope for minor upgrading. There is a living/dining room and a kitchen/breakfast room with built-in appliances. Upstairs are two good sized double bedrooms (main bedroom benefits from built-in wardrobe) and a bright wet room (formerly a bathroom) fitted with an electric shower. There is generous storage on both levels and an attic space.