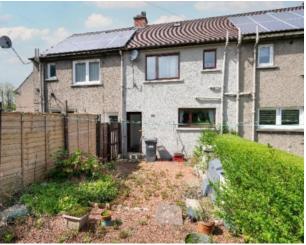

# Description

33 Woodburn Grove is a mid-terraced villa (72sqm) of brick construction dating back to the 1960's. Although has been well maintained, it offers scope for minor upgrading. There is a living/dining room and a kitchen/breakfast room with built-in appliances. Upstairs are two good sized double bedrooms (main bedroom benefits from built-in wardrobe) and a bright wet room (formerly a bathroom) fitted with an electric shower. There is generous storage on both levels and an attic space.

## **Garden and Parking**

There is a front garden and a fairly lengthy rear garden. Ample unrestricted on-street is available.