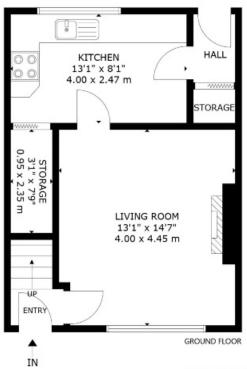

# Description

33 Woodburn Grove is a mid-terraced villa (72sqm) of brick construction dating back to the 1960's. Although has been well maintained, it offers scope for minor upgrading. There is a living/dining room and a kitchen/breakfast room with built-in appliances. Upstairs are two good sized double bedrooms (main bedroom benefits from built-in wardrobe) and a bright wet room (formerly a bathroom) fitted with an electric shower. There is generous storage on both levels and an attic space.