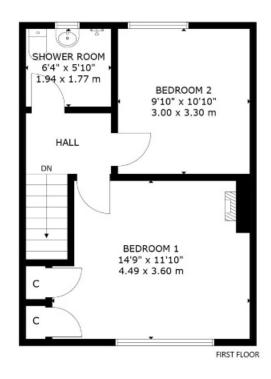

# Description

33 Woodburn Grove is a mid-terraced villa (72sqm) of brick construction dating back to the 1960's. Although has been well maintained, it offers scope for minor upgrading. There is a living/dining room and a kitchen/breakfast room with built-in appliances. Upstairs are two good sized double bedrooms (main bedroom benefits from built-in wardrobe) and a bright wet room (formerly a bathroom) fitted with an electric shower. There is generous storage on both levels and an attic space.