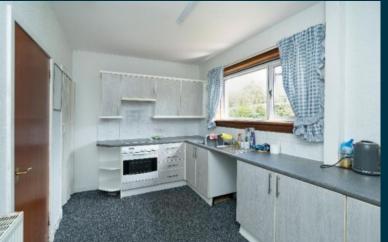

# Description

33 Woodburn Grove is a mid-terraced villa (72sqm) of brick construction dating back to the 1960's. Although has been well maintained, it offers scope for minor upgrading. There is a living/dining room and a kitchen/breakfast room with built-in appliances. Upstairs are two good sized double bedrooms (main bedroom benefits from built-in wardrobe) and a bright wet room (formerly a bathroom) fitted with an electric shower. There is generous storage on both levels and an attic space.

#### Extras

The sale price includes the blinds, light fittings, fitted carpets, integrated electric hob and oven.