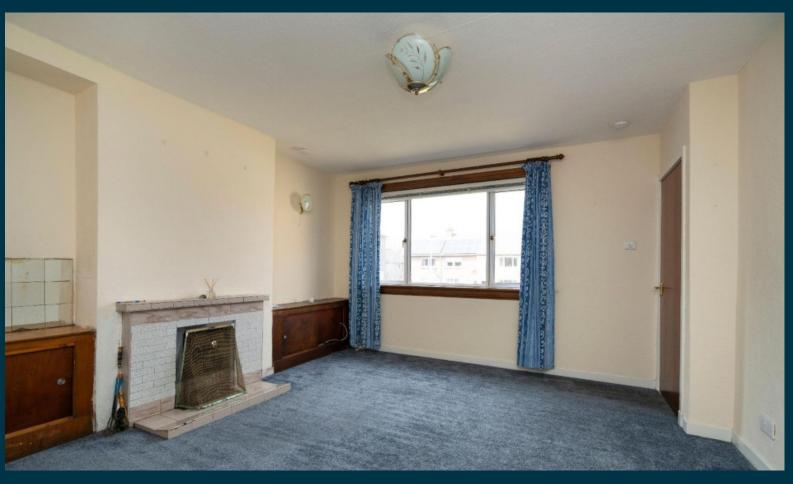

# Description

33 Woodburn Grove is a mid-terraced villa (72sqm) of brick construction dating back to the 1960's. Although has been well maintained, it offers scope for minor upgrading. There is a living/dining room and a kitchen/breakfast room with built-in appliances. Upstairs are two good sized double bedrooms (main bedroom benefits from built-in wardrobe) and a bright wet room (formerly a bathroom) fitted with an electric shower. There is generous storage on both levels and an attic space.

## **Central Heating and Double Glazing**

The property benefits from solid fuel central heating (concealed back boiler) and replacement uPVC double glazed windows and doors.