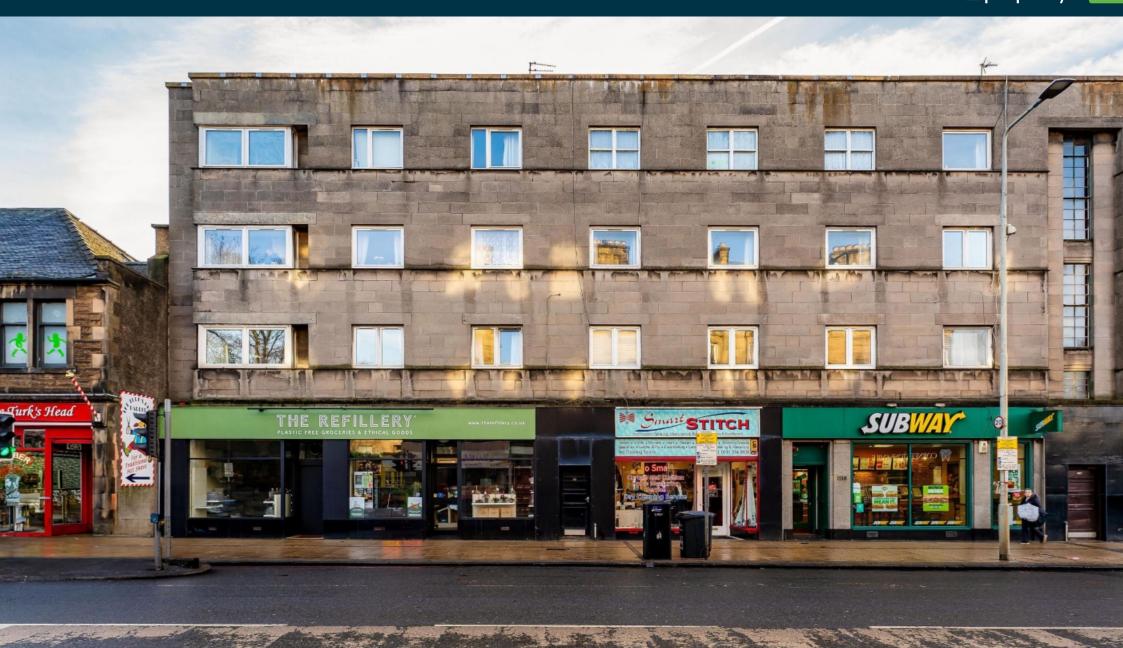

# 121 (Flat 2F2) St John's Road, Corstorphine Edinburgh, EH12 7SB

OFFERS OVER £259,000

- · Spacious 1930's 2nd floor flat
- Living room, large fitted kitchen and dining room/bedroom 3
- 2 further double bedrooms and bathroom/shower
- Gas central heating and double glazing
- Sunny aspect and distant views of the Pentland Hills
- · Well-kept mutual garden to rear
- · Ideal for commuters
- · EPC C

### Location

Above a small parade of shops, the property fronts the A8 along which numerous bus services operate including the Airport Link. A well reputed primary school, nursery, dentist and convenience stores are all very close by. Also easily accessible are numerous recreational/social facilities including Carrick Knowe Golf Couse, Corstorphine Hill, Edinburgh Zoo and off-road cycle tracks.