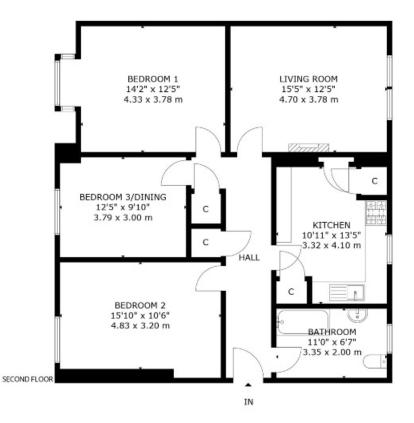

### Extras

All fitted carpets, curtains, washing machine, fridge/freezer and oven, hob and hood are included in the sale price.

121 2F2 ST JOHNS ROAD, CORSTORPHINE

NOT TO SCALE - FOR ILLUSTRATIVE PURPOSES ONLY

APPROXIMATE GROSS INTERNAL FLOOR AREA 1,086 SQ FT / 101 SQ M

All measurements and fixtures including doors and windows are

approximate and should be independently verified.

Copyright © Nest Marketing

www.nest-marketing.co.uk