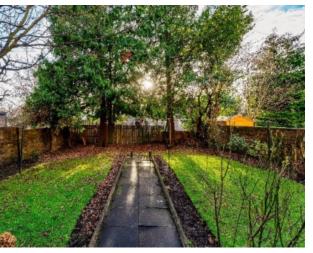

# drummondmiller property

# 121 (Flat 2F2) St John's Road, Corstorphine Edinburgh, EH12 7SB

OFFERS OVER £259,000



- · Spacious 1930's 2nd floor flat
- Living room, large fitted kitchen and dining room/bedroom 3
- 2 further double bedrooms and bathroom/shower
- Gas central heating and double glazing
- Sunny aspect and distant views of the Pentland Hills
- · Well-kept mutual garden to rear
- · Ideal for commuters
- · EPC C

# Description

This spacious 1930's second floor flat enjoys a very sunny aspect plus a distant view of the Pentland Hills. The accommodation is generous (102 sqm) and well maintained with ample storage. There is an extra-large reception hall, living room, large fitted kitchen, 3 double bedrooms and a bright bathroom/shower.













## **Central Heating and Double Glazing**

Gas central heating is complemented by replacement double glazing.

### Garden

There is a neat enclosed rear garden of shared ownership.

### Location

Above a small parade of shops, the property fronts the A8 along which numerous bus services operate including the Airport Link. A well reputed primary school, nursery, dentist and convenience stores are all very close by. Also easily accessible are numerous recreational/social facilities including Carrick Knowe Golf Couse, Corstorphine Hill, Edinburgh Zoo and off-road cycle tracks.

### **EPC and Council Tax**

The property lies in Council Tax band D and has a C-rated Energy performance Certificate.

### Valuation

The flat has been valued by surveyors at £260,000.

# **Viewing**

To view teleph