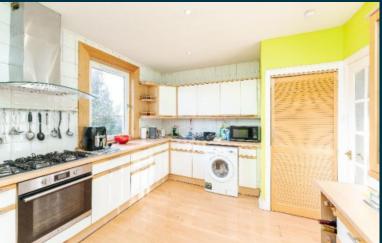

# Description

This spacious 1930's second floor flat enjoys a very sunny aspect plus a distant view of the Pentland Hills. The accommodation is generous (102 sqm) and well maintained with ample storage. There is an extra-large reception hall, living room, large fitted kitchen, 3 double bedrooms and a bright bathroom/shower.