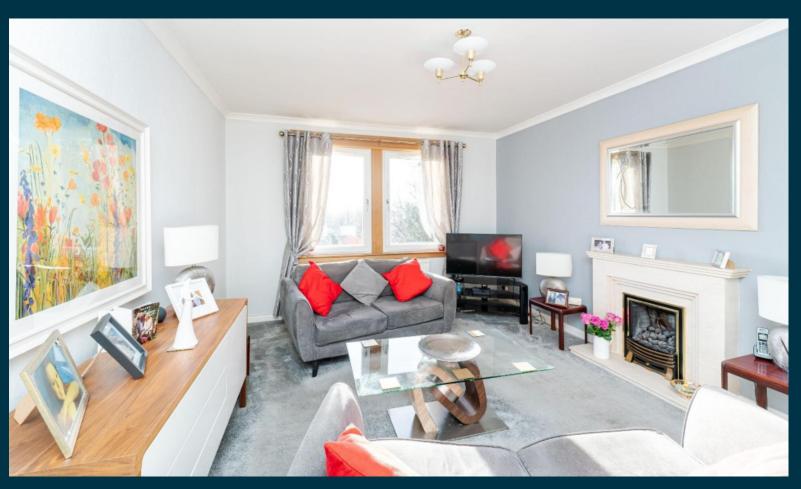

# Description

This spacious 1930's second floor flat enjoys a very sunny aspect plus a distant view of the Pentland Hills. The accommodation is generous (102 sqm) and well maintained with ample storage. There is an extra-large reception hall, living room, large fitted kitchen, 3 double bedrooms and a bright bathroom/shower.