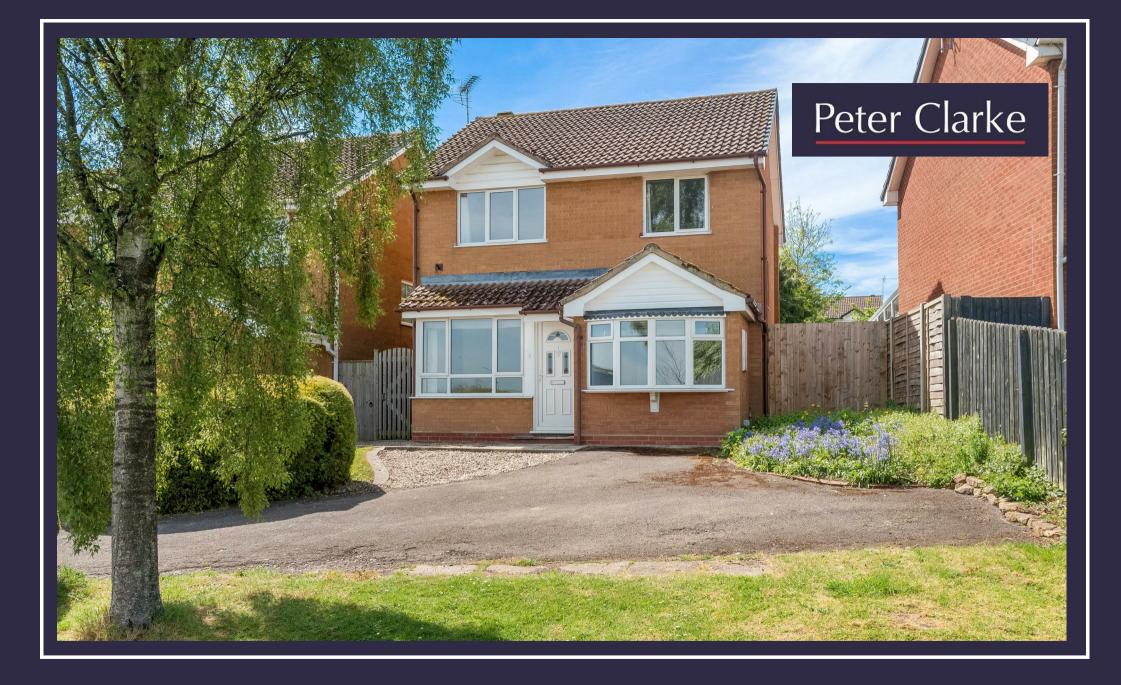

106 Hanson Avenue, Shipston-on-Stour, Warwickshire, CV36 4HS

## • NO CHAIN

- Detached house
- Two reception rooms and an open plan kitchen with dining space
- Driveway, front and rear gardens
- Very popular residential area

Asking Price £395,000

NO CHAIN. A superb opportunity to purchase this three bedroom detached house in an elevated position with views overlooking the town and countryside beyond. The accommodation comprises sitting room, dining room, an open plan kitchen/breakfast room, cloakroom, three double bedrooms and a bathroom.