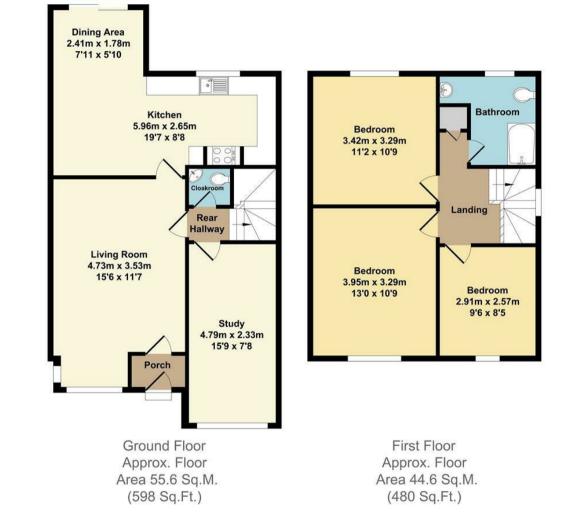

#### ACCOMMODATION

Entrance hall. Sitting room with bay window to front. Kitchen/breakfast room, an L shaped room with range of matching wall and base units, work top over and double door to garden. Cloakroom. Dining room with bay window to front.

Landing with loft hatch and boiler cupboard housing pressurised water tank. Three bedrooms. Bathroom with P shaped bath, wash hand basin unit with low level drawer, wc, heated towel rail.

Outside to the front is a tarmac drive, partly laid to lawn, gate to side. A pathway leads to the rear with a mix of timber decking, paved pathways, largely laid to lawn, and planted beds.

### 106 Hanson Avenue Total Approx. Floor Area 100.2 Sq.M. (1079 Sq.Ft.)

Whilst every attempt has been made to ensure the accuracy of the floor plan contained here, measurements of doors, windows, rooms and any other items are approximate and no responsibility is taken for any error, omission, or mis-statement. This plan is for illustrative purposes only and should be used as such by any prospective purchaser. The services systems and appliance shown have not been tested and no guarantee as to their operability or efficiency can be given