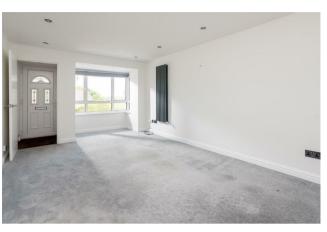

#### ACCOMMODATION

Entrance hall. Sitting room with bay window to front. Kitchen/breakfast room, an L shaped room with range of matching wall and base units, work top over and double door to garden. Cloakroom. Dining room with bay window to front.