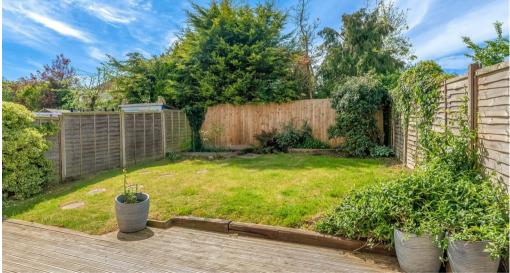

Landing with loft hatch and boiler cupboard housing pressurised water tank. Three bedrooms. Bathroom with P shaped bath, wash hand basin unit with low level drawer, wc, heated towel rail.

Outside to the front is a tarmac drive, partly laid to lawn, gate to side. A pathway leads to the rear with a mix of timber decking, paved pathways, largely laid to lawn, and planted beds.