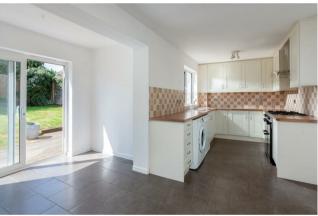

#### ACCOMMODATION

Entrance hall. Sitting room with bay window to front. Kitchen/breakfast room, an L shaped room with range of matching wall and base units, work top over and double door to garden. Cloakroom. Dining room with bay window to front.