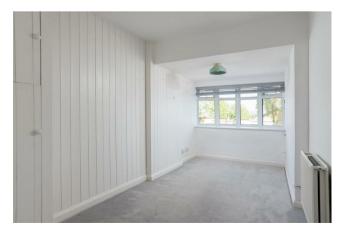

Landing with loft hatch and boiler cupboard housing pressurised water tank. Three bedrooms. Bathroom with P shaped bath, wash hand basin unit with low level drawer, wc, heated towel rail.

Outside to the front is a tarmac drive, partly laid to lawn, gate to side. A pathway leads to the rear with a mix of timber decking, paved pathways, largely laid to lawn, and planted beds.