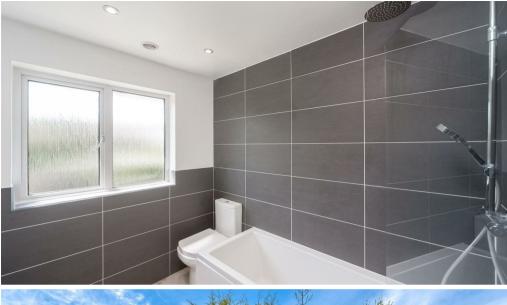

Landing with loft hatch and boiler cupboard housing pressurised water tank. Three bedrooms. Bathroom with P shaped bath, wash hand basin unit with low level drawer, wc, heated towel rail.

Outside to the front is a tarmac drive, partly laid to lawn, gate to side. A pathway leads to the rear with a mix of timber decking, paved pathways, largely laid to lawn, and planted beds.