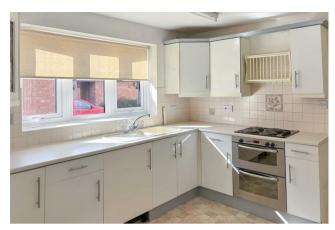

## ACCOMMODATION

There is a small enclosed porch before entering the front door into the entrance hall. The entrance hall has a storage cupboard and an additional larger cupboard which has plumbing and space for a washing machine but could also be changed back to a cloakroom with wc. The sitting room has a side window and patio doors to the rear garden. The kitchen has a range of base, wall and drawer units with work surfaces over, a composite sink and drainer, electric hob and integrated electric oven. A door leads out to the rear garden. There are two bedrooms, one having built in wardrobes and a shower room. To the front of the property is a low maintenance garden, driveway and garage with up an over door, light and power. A side gate leads to the rear wrap around garden which has a patio area, lawn and fenced boundary.