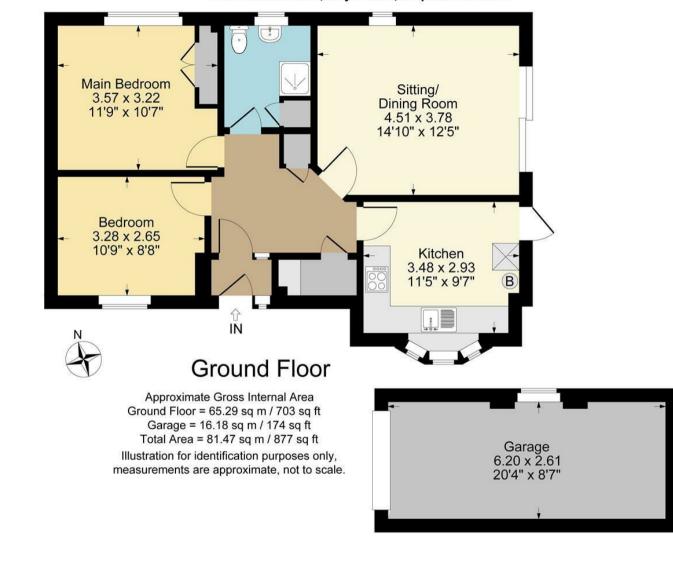

## ACCOMMODATION

There is a small enclosed porch before entering the front door into the entrance hall. The entrance hall has a storage cupboard and an additional larger cupboard which has plumbing and space for a washing machine but could also be changed back to a cloakroom with wc. The sitting room has a side window and patio doors to the rear garden. The kitchen has a range of base, wall and drawer units with work surfaces over, a composite sink and drainer, electric hob and integrated electric oven. A door leads out to the rear garden. There are two bedrooms, one having built in wardrobes and a shower room. To the front of the property is a low maintenance garden, driveway and garage with up an over door, light and power. A side gate leads to the rear wrap around garden which has a patio area, lawn and fenced boundary.