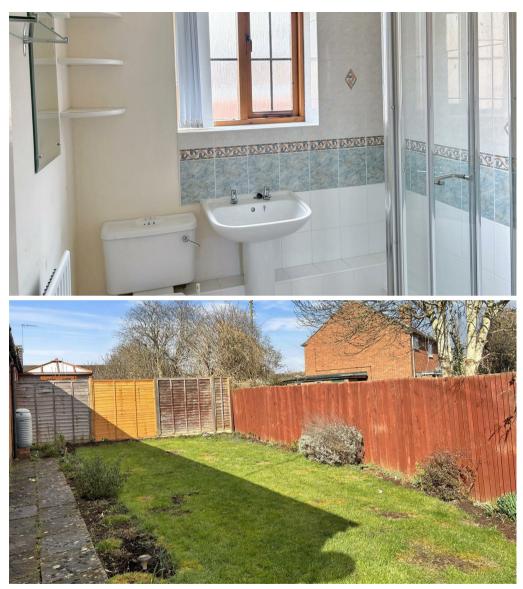

## ACCOMMODATION

There is a small enclosed porch before entering the front door into the entrance hall. The entrance hall has a storage cupboard and an additional larger cupboard which has plumbing and space for a washing machine but could also be changed back to a cloakroom with wc. The sitting room has a side window and patio doors to the rear garden. The kitchen has a range of base, wall and drawer units with work surfaces over, a composite sink and drainer, electric hob and integrated electric oven. A door leads out to the rear garden. There are two bedrooms, one having built in wardrobes and a shower room. To the front of the property is a low maintenance garden, driveway and garage with up an over door, light and power. A side gate leads to the rear wrap around garden which has a patio area, lawn and fenced boundary.