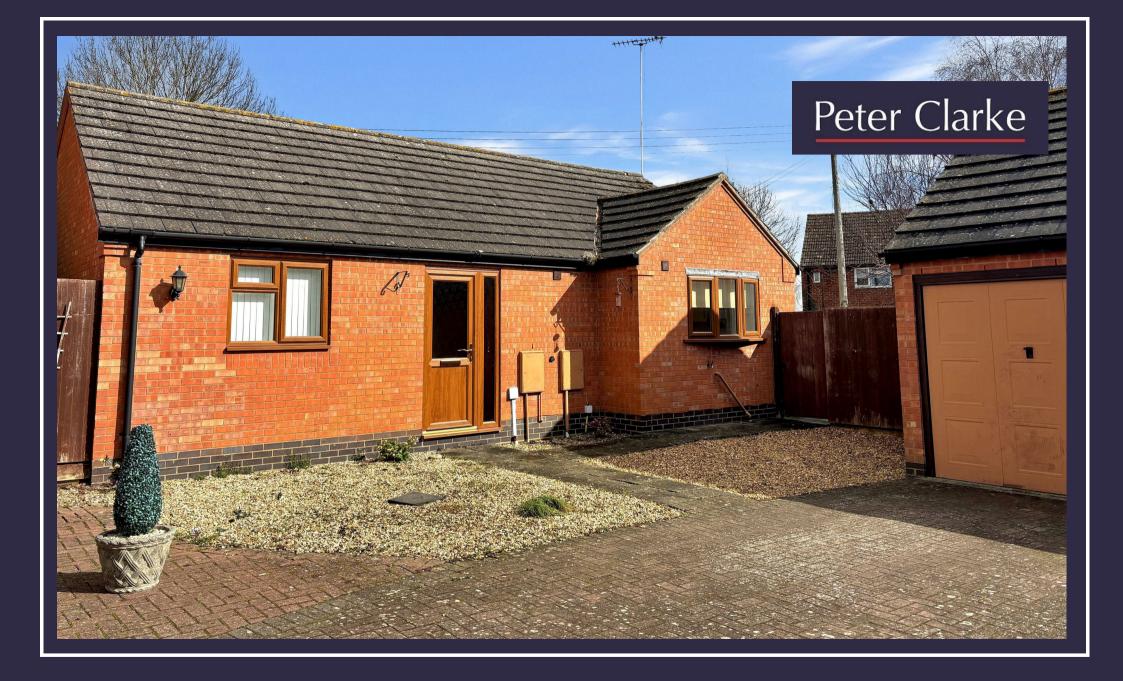

4 Henwoods Court Mayo Road, Shipston-on-Stour, CV36 4BY

- \*NO ONWARD CHAIN\*
- Detached Two Bedroom
   Bungalow
- Dual Aspect Sitting room with
   Patio Doors
- Fitted Kitchen with Access to the
  Rear Garden
- Shower Room & Option of
   Additional Cloakroom
- Garage & Driveaway Providing
   Off Road Parking

£310,000

\*NO ONWARD CHAIN\* A two bedroom detached bungalow in a small courtyard location close to the town centre. SHIPSTON ON STOUR is a popular market town, lying approximately 9 miles from Stratford upon Avon town centre, on the edge of the Cotswolds and offering excellent local amenities. The town offers a variety of shopping, social, educational and recreational facilities and there is easy access to the motorway network and regional centres.

## ACCOMMODATION

There is a small enclosed porch before entering the front door into the entrance hall. The entrance hall has a storage cupboard and an additional larger cupboard which has plumbing and space for a washing machine but could also be changed back to a cloakroom with wc. The sitting room has a side window and patio doors to the rear garden. The kitchen has a range of base, wall and drawer units with work surfaces over, a composite sink and drainer, electric hob and integrated electric oven. A door leads out to the rear garden. There are two bedrooms, one having built in wardrobes and a shower room. To the front of the property is a low maintenance garden, driveway and garage with up an over door, light and power. A side gate leads to the rear wrap around garden which has a patio area, lawn and fenced boundary.