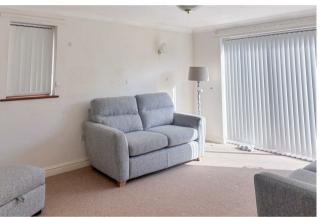

## ACCOMMODATION

There is a small enclosed porch before entering the front door into the entrance hall. The entrance hall has a storage cupboard and an additional larger cupboard which has plumbing and space for a washing machine but could also be changed back to a cloakroom with wc. The sitting room has a side window and patio doors to the rear garden. The kitchen has a range of base, wall and drawer units with work surfaces over, a composite sink and drainer, electric hob and integrated electric oven. A door leads out to the rear garden. There are two bedrooms, one having built in wardrobes and a shower room. To the front of the property is a low maintenance garden, driveway and garage with up an over door, light and power. A side gate leads to the rear wrap around garden which has a patio area, lawn and fenced boundary.