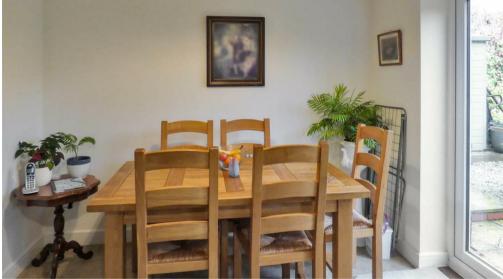

## ACCOMMODATION

Entrance hall with storage cupboard leading through to a the sitting room There is a downstairs Cloakroom with wash hand basin and w/c. The modern Kitchen/Diner offers a range of base, wall and drawer units with work surfaces over. Integrated appliances include double oven, fridge/freezer, slimline dishwasher, washing machine and gas hob with extractor above. Patio doors lead out to the rear landscaped garden which has been terraced to provide casual seating areas with trees and planting. Stairs from the hallway lead to the first floor accommodation of two double bedrooms one with an en-suite shower room and third bedroom which is currently being used as an office. There is access from the rear garden to the front and the driveway which provides off road parking for two cars.