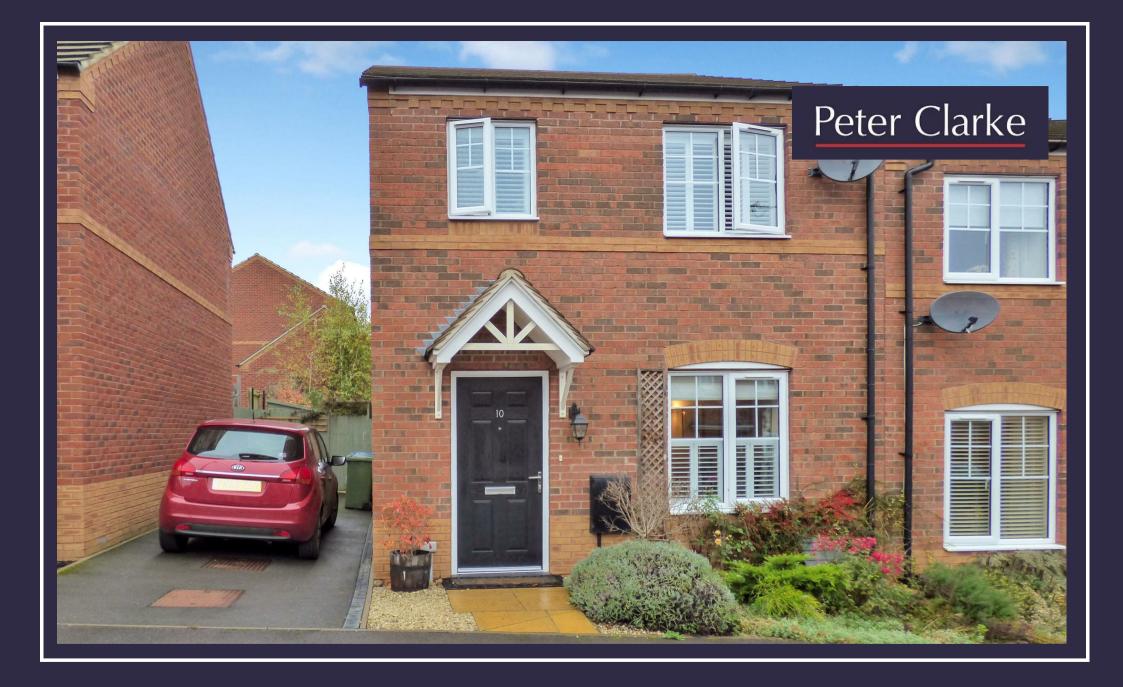

10 Webb Road, Shipston-on-Stour, CV36 4GN

- Three Bedroom Semi Detached Property Built in 2018
- Sitting Room & Kitchen/Dining Room
- Main Bedroom with En-Suite Shower Room
- First Floor Bathroom & Ground
  Floor Cloakroom
- Landscaped Rear Garden
- Off Road Parking for Two Cars

ı ل

£350,000

A well presented semi-detached three bedroom home which was built seven years ago by Tayor Wimpey, the property still has the remainder of a 10 year NHBC warranty. The accommodation comprises of entrance hall leading to sitting room which leads through to a modern kitchen/diner and cloakroom. To the first floor there are three bedrooms with an en-suite to the main bedroom. The rear garden has been landscaped and the driveway provides off road parking for two cars.