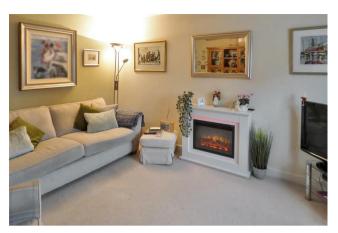

## ACCOMMODATION

Entrance hall with storage cupboard leading through to a the sitting room There is a downstairs Cloakroom with wash hand basin and w/c. The modern Kitchen/Diner offers a range of base, wall and drawer units with work surfaces over. Integrated appliances include double oven, fridge/freezer, slimline dishwasher, washing machine and gas hob with extractor above. Patio doors lead out to the rear landscaped garden which has been terraced to provide casual seating areas with trees and planting. Stairs from the hallway lead to the first floor accommodation of two double bedrooms one with an en-suite shower room and third bedroom which is currently being used as an office. There is access from the rear garden to the front and the driveway which provides off road parking for two cars.