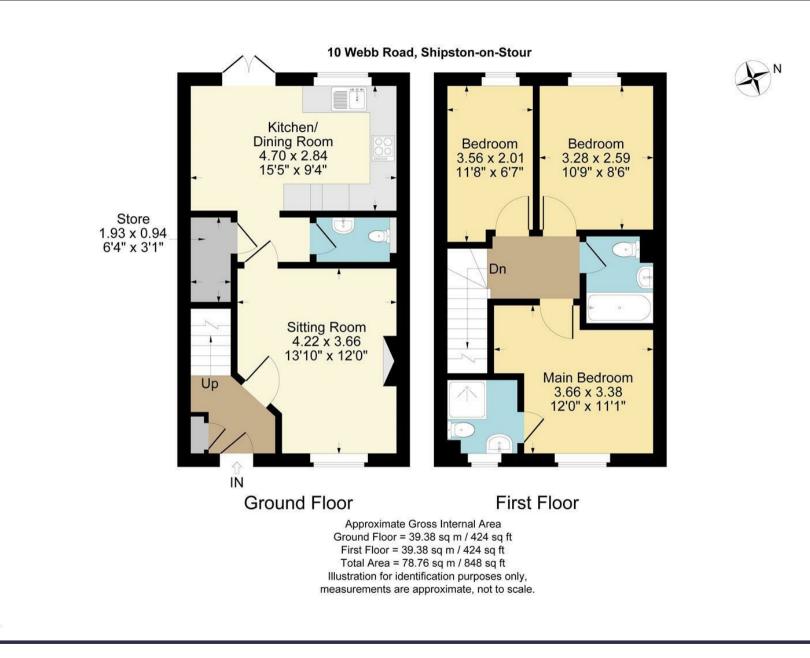

10 Webb Road, Shipston-on-Stour, CV36 4GN

- Three Bedroom Semi Detached Property Built in 2018
- Sitting Room & Kitchen/Dining Room
- Main Bedroom with En-Suite Shower Room
- First Floor Bathroom & Ground
  Floor Cloakroom
- Landscaped Rear Garden
- Off Road Parking for Two Cars

## ACCOMMODATION

Entrance hall with storage cupboard leading through to a the sitting room There is a downstairs Cloakroom with wash hand basin and w/c. The modern Kitchen/Diner offers a range of base, wall and drawer units with work surfaces over. Integrated appliances include double oven, fridge/freezer, slimline dishwasher, washing machine and gas hob with extractor above. Patio doors lead out to the rear landscaped garden which has been terraced to provide casual seating areas with trees and planting. Stairs from the hallway lead to the first floor accommodation of two double bedrooms one with an en-suite shower room and third bedroom which is currently being used as an office. There is access from the rear garden to the front and the driveway which provides off road parking for two cars.