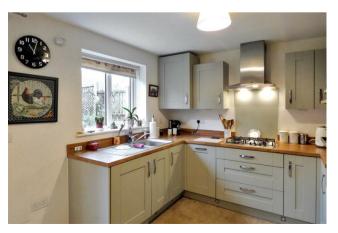

## ACCOMMODATION

Entrance hall with storage cupboard leading through to a the sitting room There is a downstairs Cloakroom with wash hand basin and w/c. The modern Kitchen/Diner offers a range of base, wall and drawer units with work surfaces over. Integrated appliances include double oven, fridge/freezer, slimline dishwasher, washing machine and gas hob with extractor above. Patio doors lead out to the rear landscaped garden which has been terraced to provide casual seating areas with trees and planting. Stairs from the hallway lead to the first floor accommodation of two double bedrooms one with an en-suite shower room and third bedroom which is currently being used as an office. There is access from the rear garden to the front and the driveway which provides off road parking for two cars.