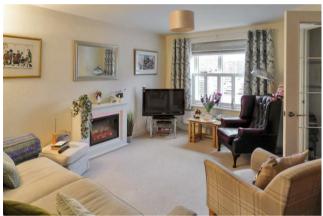

## ACCOMMODATION

Entrance hall with storage cupboard leading through to a the sitting room There is a downstairs Cloakroom with wash hand basin and w/c. The modern Kitchen/Diner offers a range of base, wall and drawer units with work surfaces over. Integrated appliances include double oven, fridge/freezer, slimline dishwasher, washing machine and gas hob with extractor above. Patio doors lead out to the rear landscaped garden which has been terraced to provide casual seating areas with trees and planting. Stairs from the hallway lead to the first floor accommodation of two double bedrooms one with an en-suite shower room and third bedroom which is currently being used as an office. There is access from the rear garden to the front and the driveway which provides off road parking for two cars.