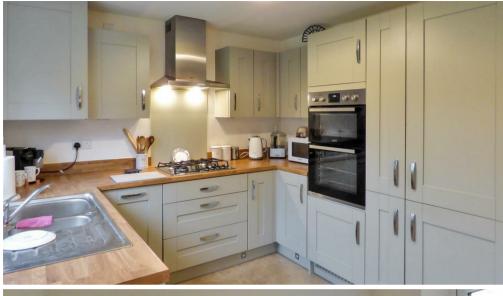

## ACCOMMODATION

Entrance hall with storage cupboard leading through to a the sitting room There is a downstairs Cloakroom with wash hand basin and w/c. The modern Kitchen/Diner offers a range of base, wall and drawer units with work surfaces over. Integrated appliances include double oven, fridge/freezer, slimline dishwasher, washing machine and gas hob with extractor above. Patio doors lead out to the rear landscaped garden which has been terraced to provide casual seating areas with trees and planting. Stairs from the hallway lead to the first floor accommodation of two double bedrooms one with an en-suite shower room and third bedroom which is currently being used as an office. There is access from the rear garden to the front and the driveway which provides off road parking for two cars.