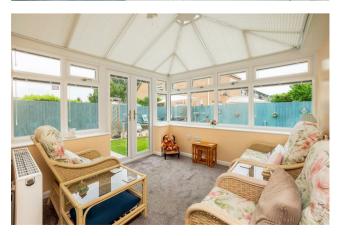

## ACCOMMODATION

The entrance hall leads into the study and ground floor shower room with a useful cloakroom. A door leads through to the sitting room which has a feature fireplace and living flame fire. Going through to the kitchen there is a range of base, wall and drawer units with work surfaces over. There is space for a range style cooker and space for American style fridge/freezer. Double doors lead through to the conservatory which is of brick and glazed construction and has doors leading out to the rear garden. The dining room has a door leading to the utility room which has a sink and drainer, storage cupboards and space and plumbing for washing machine and tumble dryer. To the first floor there are three double bedrooms, two of which have built in wardrobes and a recently refitted bathroom which has a walk in shower as well as a bath. To the rear of the property is a private rear garden with fenced boundary, patio area, decking and lawn. To the front of the property there is a driveway providing ample off road parking.