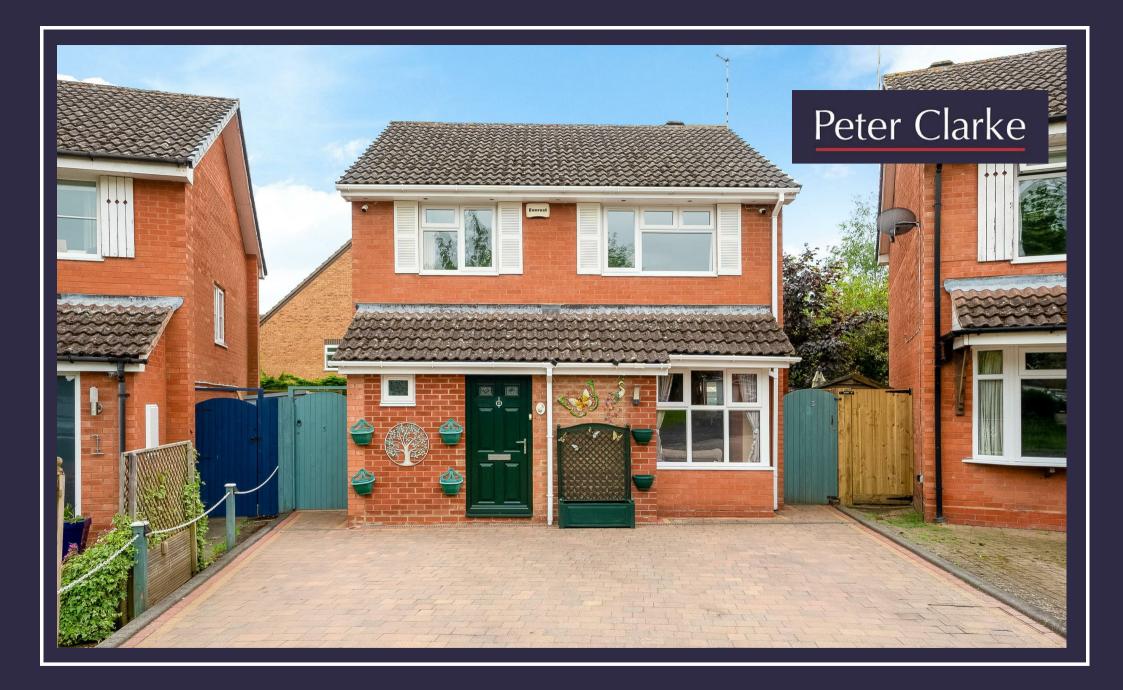

3 Oldbutt Road, Shipston-on-Stour, Warwickshire, CV36 4EG

- Detached & Extended Property in a Popular Residentail Area
- Three Double Bedrooms & Two Bathrooms
- Three Reception Rooms & Study
- Fitted Kitchen & Utility Room
- Private Rear Garden with Shed
- Off Road Parking on Private
  Drive

£395,000

Welcome to Oldbutt Road, Shipston-On-Stour - a charming location that could be the setting for your new home! This delightful detached and extended property boasts a generous three reception rooms and three double bedrooms, providing ample space for all your needs. With two bathrooms, convenience is key in this property. The accommodation is spacious and versatile giving flexible living for a family or people working from home.