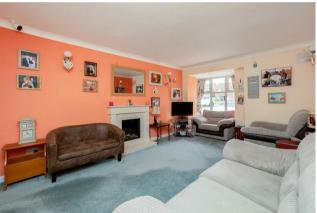

## ACCOMMODATION

The entrance hall leads into the study and ground floor shower room with a useful cloakroom. A door leads through to the sitting room which has a feature fireplace and living flame fire. Going through to the kitchen there is a range of base, wall and drawer units with work surfaces over. There is space for a range style cooker and space for American style fridge/freezer. Double doors lead through to the conservatory which is of brick and glazed construction and has doors leading out to the rear garden. The dining room has a door leading to the utility room which has a sink and drainer, storage cupboards and space and plumbing for washing machine and tumble dryer. To the first floor there are three double bedrooms, two of which have built in wardrobes and a recently refitted bathroom which has a walk in shower as well as a bath. To the rear of the property is a private rear garden with fenced boundary, patio area, decking and lawn. To the front of the property there is a driveway providing ample off road parking.