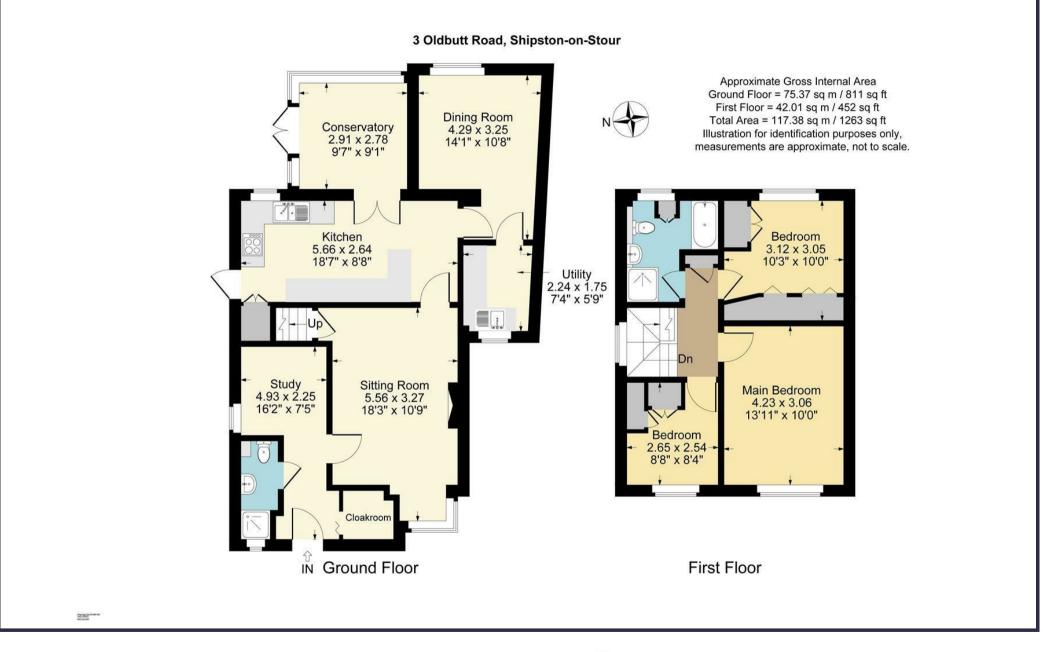

## ACCOMMODATION

The entrance hall leads into the study and ground floor shower room with a useful cloakroom. A door leads through to the sitting room which has a feature fireplace and living flame fire. Going through to the kitchen there is a range of base, wall and drawer units with work surfaces over. There is space for a range style cooker and space for American style fridge/freezer. Double doors lead through to the conservatory which is of brick and glazed construction and has doors leading out to the rear garden. The dining room has a door leading to the utility room which has a sink and drainer, storage cupboards and space and plumbing for washing machine and tumble dryer. To the first floor there are three double bedrooms, two of which have built in wardrobes and a recently refitted bathroom which has a walk in shower as well as a bath. To the rear of the property is a private rear garden with fenced boundary, patio area, decking and lawn. To the front of the property there is a driveway providing ample off road parking.