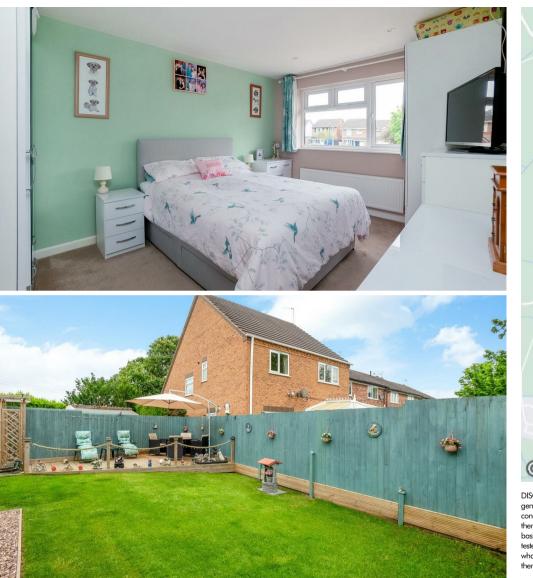

£395,000

Welcome to Oldbutt Road, Shipston-On-Stour - a charming location that could be the setting for your new home! This delightful detached and extended property boasts a generous three reception rooms and three double bedrooms, providing ample space for all your needs. With two bathrooms, convenience is key in this property. The accommodation is spacious and versatile giving flexible living for a family or people working from home.

## ACCOMMODATION

The entrance hall leads into the study and ground floor shower room with a useful cloakroom. A door leads through to the sitting room which has a feature fireplace and living flame fire. Going through to the kitchen there is a range of base, wall and drawer units with work surfaces over. There is space for a range style cooker and space for American style fridge/freezer. Double doors lead through to the conservatory which is of brick and glazed construction and has doors leading out to the rear garden. The dining room has a door leading to the utility room which has a sink and drainer, storage cupboards and space and plumbing for washing machine and tumble dryer. To the first floor there are three double bedrooms, two of which have built in wardrobes and a recently refitted bathroom which has a walk in shower as well as a bath. To the rear of the property is a private rear garden with fenced boundary, patio area, decking and lawn. To the front of the property there is a driveway providing ample off road parking.