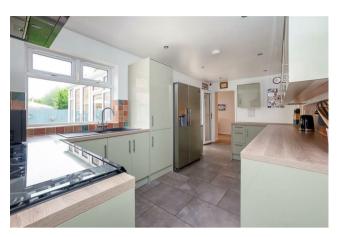

## ACCOMMODATION

The entrance hall leads into the study and ground floor shower room with a useful cloakroom. A door leads through to the sitting room which has a feature fireplace and living flame fire. Going through to the kitchen there is a range of base, wall and drawer units with work surfaces over. There is space for a range style cooker and space for American style fridge/freezer. Double doors lead through to the conservatory which is of brick and glazed construction and has doors leading out to the rear garden. The dining room has a door leading to the utility room which has a sink and drainer, storage cupboards and space and plumbing for washing machine and tumble dryer. To the first floor there are three double bedrooms, two of which have built in wardrobes and a recently refitted bathroom which has a walk in shower as well as a bath. To the rear of the property is a private rear garden with fenced boundary, patio area, decking and lawn. To the front of the property there is a driveway providing ample off road parking.