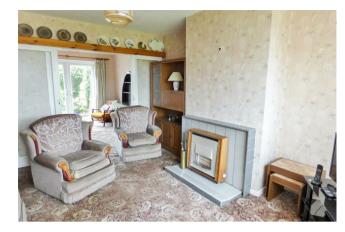

## **ACCOMMODATION**

ENTRANCE PORCH leading to ENTRANCE HALL which has stairs leading to the first floor. SITTING ROOM with feature fireplace and gas fire with double doors leading through to DINING ROOM which has French doors out to the rear garden. KITCHEN with a range of base wall and drawer units with work surfaces over, stainless steel sink and drainer and free standing gas cooker. To the first floor there are three BEDROOMS and a BATHROOM with separate WC.. OUTSIDE to the front of the property is a driveway providing off road parking and a garage with up and over door, power and light. The large rear garden has a patio area, lawn, established borders, greenhouse and shed and gravel area.