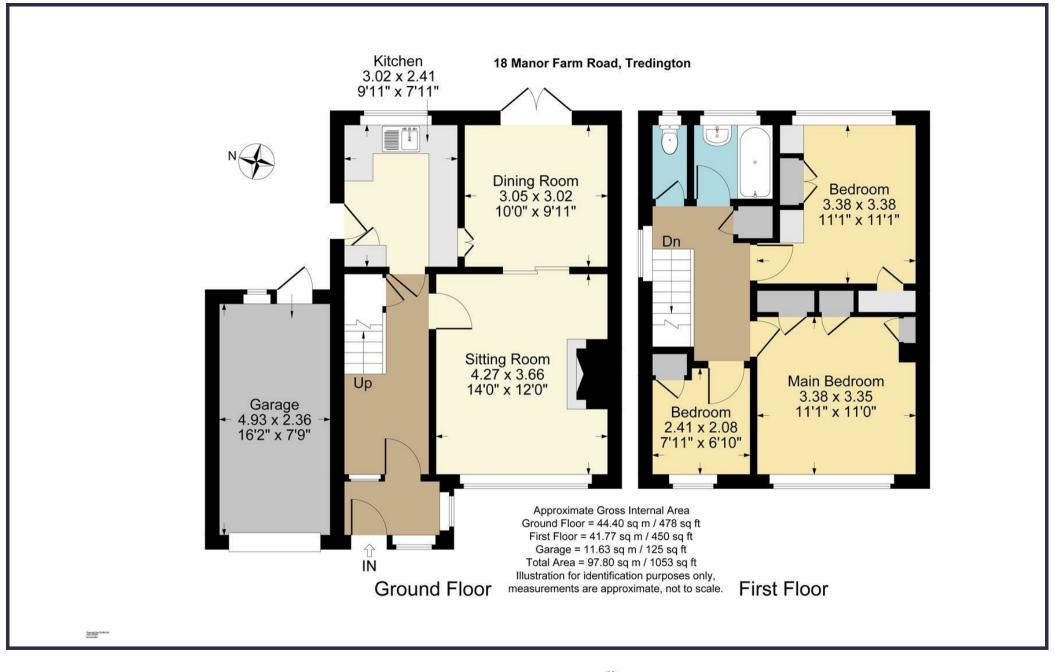

18 Manor Farm Road, Tredington, Shipston-on-Stour, CV36 4NZ

- Semi Detached Property with Large Garden
- Potential to Extend Subject to Planning Permission
- Sitting Room, Dining Room & Kitchen to Ground Floor
- Three Bedrooms, Bathroom & Seperate WC to First Floor
- Garage & Off Road Parking
- NO ONWARD CHAIN

## **ACCOMMODATION**

ENTRANCE PORCH leading to ENTRANCE HALL which has stairs leading to the first floor. SITTING ROOM with feature fireplace and gas fire with double doors leading through to DINING ROOM which has French doors out to the rear garden. KITCHEN with a range of base wall and drawer units with work surfaces over, stainless steel sink and drainer and free standing gas cooker. To the first floor there are three BEDROOMS and a BATHROOM with separate WC.. OUTSIDE to the front of the property is a driveway providing off road parking and a garage with up and over door, power and light. The large rear garden has a patio area, lawn, established borders, greenhouse and shed and gravel area.