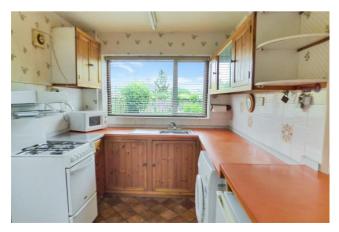

## **ACCOMMODATION**

ENTRANCE PORCH leading to ENTRANCE HALL which has stairs leading to the first floor. SITTING ROOM with feature fireplace and gas fire with double doors leading through to DINING ROOM which has French doors out to the rear garden. KITCHEN with a range of base wall and drawer units with work surfaces over, stainless steel sink and drainer and free standing gas cooker. To the first floor there are three BEDROOMS and a BATHROOM with separate WC.. OUTSIDE to the front of the property is a driveway providing off road parking and a garage with up and over door, power and light. The large rear garden has a patio area, lawn, established borders, greenhouse and shed and gravel area.