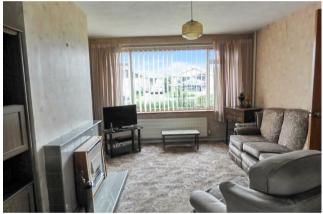

## **ACCOMMODATION**

ENTRANCE PORCH leading to ENTRANCE HALL which has stairs leading to the first floor. SITTING ROOM with feature fireplace and gas fire with double doors leading through to DINING ROOM which has French doors out to the rear garden. KITCHEN with a range of base wall and drawer units with work surfaces over, stainless steel sink and drainer and free standing gas cooker. To the first floor there are three BEDROOMS and a BATHROOM with separate WC.. OUTSIDE to the front of the property is a driveway providing off road parking and a garage with up and over door, power and light. The large rear garden has a patio area, lawn, established borders, greenhouse and shed and gravel area.