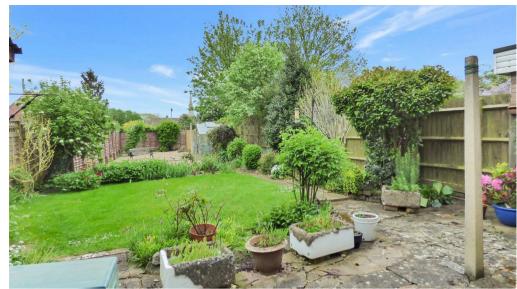

## **ACCOMMODATION**

ENTRANCE PORCH leading to ENTRANCE HALL which has stairs leading to the first floor. SITTING ROOM with feature fireplace and gas fire with double doors leading through to DINING ROOM which has French doors out to the rear garden. KITCHEN with a range of base wall and drawer units with work surfaces over, stainless steel sink and drainer and free standing gas cooker. To the first floor there are three BEDROOMS and a BATHROOM with separate WC.. OUTSIDE to the front of the property is a driveway providing off road parking and a garage with up and over door, power and light. The large rear garden has a patio area, lawn, established borders, greenhouse and shed and gravel area.