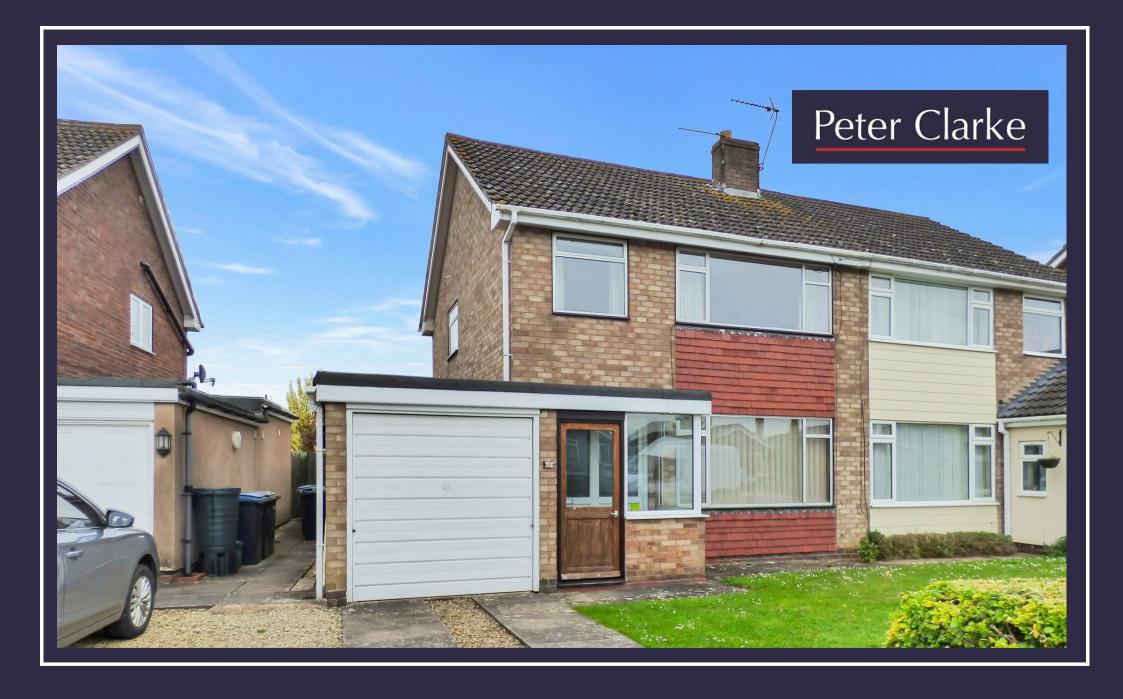

18 Manor Farm Road, Tredington, Shipston-on-Stour, CV36 4NZ

- Semi Detached Property with Large Garden
- Potential to Extend Subject to Planning Permission
- Sitting Room, Dining Room & Kitchen to Ground Floor
- Three Bedrooms, Bathroom & Seperate WC to First Floor
- Garage & Off Road Parking
- NO ONWARD CHAIN

A traditional style semi-detached three bedroom property close to the primary school in Tredington. Tredington is an attractive village situated approximately  $2\frac{1}{2}$  miles from Shipston on Stour and 8 miles from Stratford upon Avon. The village has a Church and Public House, wider facilities being available in the nearby towns of Shipston on Stour and Stratford upon Avon. The village is also well placed for access to the M40 motorway at either Warwick Junction 13 or Gaydon Junction 12 and the nearby Fosseway.

## **ACCOMMODATION**

ENTRANCE PORCH leading to ENTRANCE HALL which has stairs leading to the first floor. SITTING ROOM with feature fireplace and gas fire with double doors leading through to DINING ROOM which has French doors out to the rear garden. KITCHEN with a range of base wall and drawer units with work surfaces over, stainless steel sink and drainer and free standing gas cooker. To the first floor there are three BEDROOMS and a BATHROOM with separate WC.. OUTSIDE to the front of the property is a driveway providing off road parking and a garage with up and over door, power and light. The large rear garden has a patio area, lawn, established borders, greenhouse and shed and gravel area.