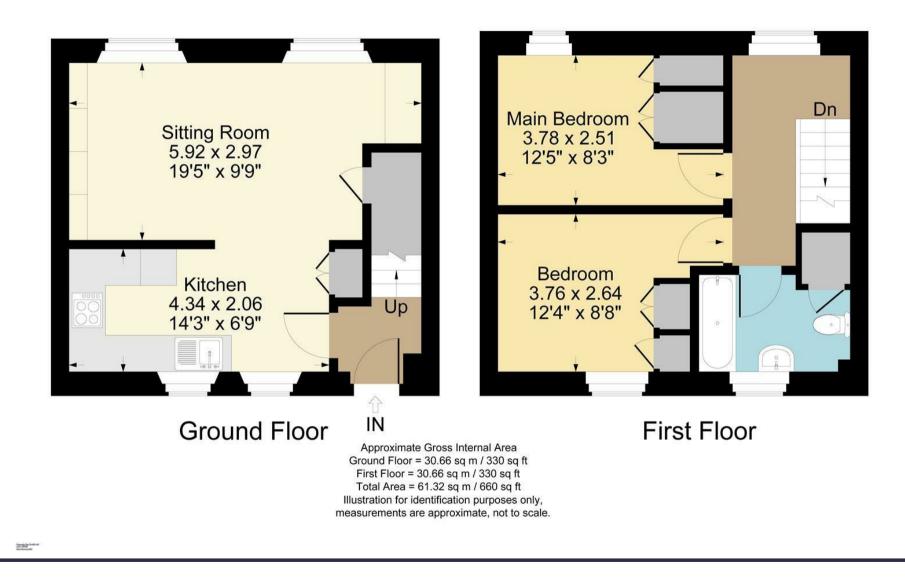

£230,000

A two bedroom property in a former Old School House. The school was built in 1874 and was converted to houses in 1983. The accommodation briefly comprises of a sitting/dining room and kitchen to the ground floor with two double bedrooms and a bathroom to the first floor. To the front of the property there is a lawned garden and two off road parking spaces.

## ACCOMMODATION

The entrance hall has stairs leading to the first floor and a door into the kitchen. The kitchen has a range of base, wall and drawer units with work surfaces over, stainless steel sink and drainer, integrated electric oven and gas hob with extractor above. A new wall mounted Worcester condensing boiler was installed in 2023 and serviced in November 2023. There is also a useful storage cupboard/pantry. The sitting room has shelving to one end and a desk and shelving to the other with an under stairs cupboard providing additional storage. To the first floor there are two double bedrooms with built in wardrobes and a bathroom. To the front of the property there is a path and a lawn with two allocated parking spaces. In addition there is a communal shed and washing line. Viewing is highly recommended to appreciate the accommodation on offer.