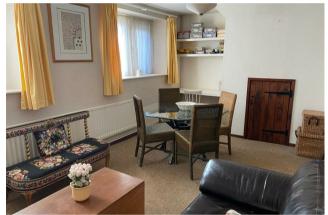

## ACCOMMODATION

The entrance hall has stairs leading to the first floor and a door into the kitchen. The kitchen has a range of base, wall and drawer units with work surfaces over, stainless steel sink and drainer, integrated electric oven and gas hob with extractor above. A new wall mounted Worcester condensing boiler was installed in 2023 and serviced in November 2023. There is also a useful storage cupboard/pantry. The sitting room has shelving to one end and a desk and shelving to the other with an under stairs cupboard providing additional storage. To the first floor there are two double bedrooms with built in wardrobes and a bathroom. To the front of the property there is a path and a lawn with two allocated parking spaces. In addition there is a communal shed and washing line. Viewing is highly recommended to appreciate the accommodation on offer.