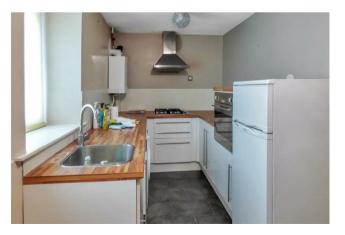

## ACCOMMODATION

The entrance hall has stairs leading to the first floor and a door into the kitchen. The kitchen has a range of base, wall and drawer units with work surfaces over, stainless steel sink and drainer, integrated electric oven and gas hob with extractor above. A new wall mounted Worcester condensing boiler was installed in 2023 and serviced in November 2023. There is also a useful storage cupboard/pantry. The sitting room has shelving to one end and a desk and shelving to the other with an under stairs cupboard providing additional storage. To the first floor there are two double bedrooms with built in wardrobes and a bathroom. To the front of the property there is a path and a lawn with two allocated parking spaces. In addition there is a communal shed and washing line. Viewing is highly recommended to appreciate the accommodation on offer.