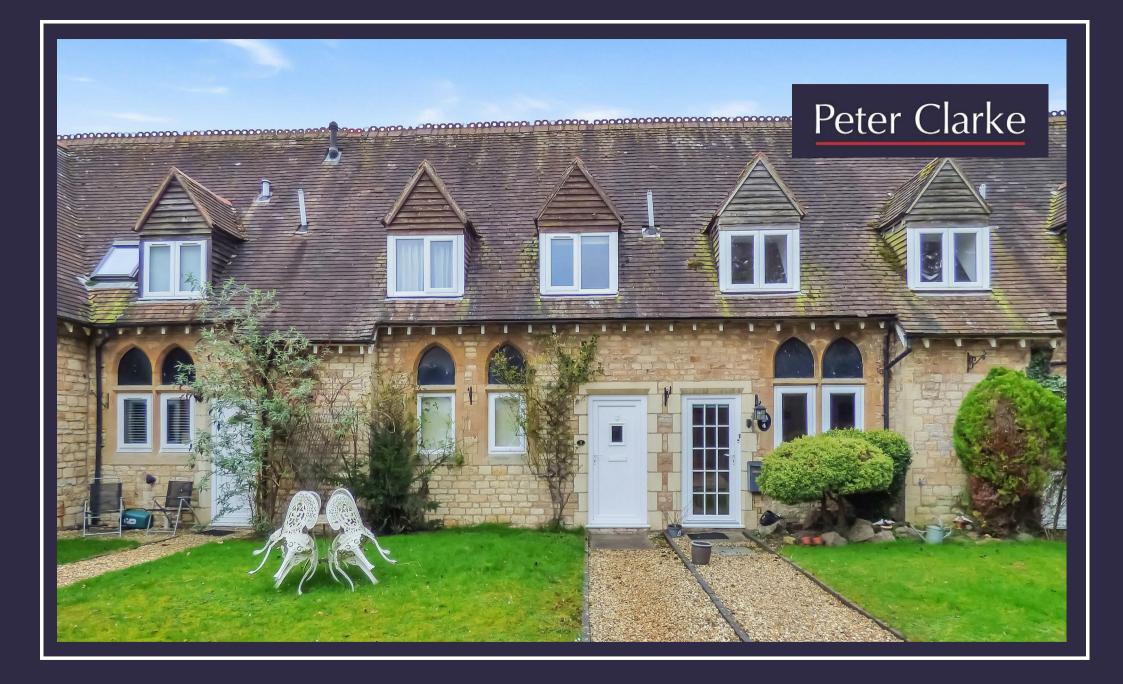

5 Old School House Stratford Road, Shipston-on-Stour, CV36 4AU

- Two Bedroom Property within a
  Converted School House
- Fitted Kitchen
- Sitting/Dining Room with
  Storage\_\_\_\_\_\_
- Bathroom to First Floor
- Two Allocated Parking Spaces
- NO ONWARD CHAIN

£230,000

A two bedroom property in a former Old School House. The school was built in 1874 and was converted to houses in 1983. The accommodation briefly comprises of a sitting/dining room and kitchen to the ground floor with two double bedrooms and a bathroom to the first floor. To the front of the property there is a lawned garden and two off road parking spaces.

## ACCOMMODATION

The entrance hall has stairs leading to the first floor and a door into the kitchen. The kitchen has a range of base, wall and drawer units with work surfaces over, stainless steel sink and drainer, integrated electric oven and gas hob with extractor above. A new wall mounted Worcester condensing boiler was installed in 2023 and serviced in November 2023. There is also a useful storage cupboard/pantry. The sitting room has shelving to one end and a desk and shelving to the other with an under stairs cupboard providing additional storage. To the first floor there are two double bedrooms with built in wardrobes and a bathroom. To the front of the property there is a path and a lawn with two allocated parking spaces. In addition there is a communal shed and washing line. Viewing is highly recommended to appreciate the accommodation on offer.