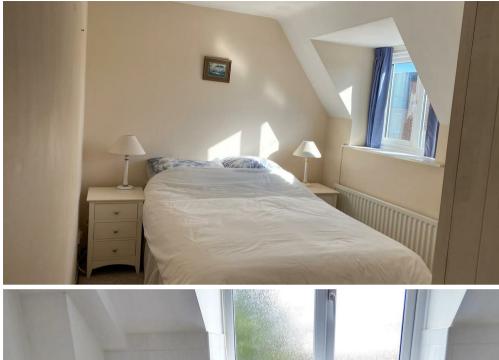

## ACCOMMODATION

The entrance hall has stairs leading to the first floor and a door into the kitchen. The kitchen has a range of base, wall and drawer units with work surfaces over, stainless steel sink and drainer, integrated electric oven and gas hob with extractor above. A new wall mounted Worcester condensing boiler was installed in 2023 and serviced in November 2023. There is also a useful storage cupboard/pantry. The sitting room has shelving to one end and a desk and shelving to the other with an under stairs cupboard providing additional storage. To the first floor there are two double bedrooms with built in wardrobes and a bathroom. To the front of the property there is a path and a lawn with two allocated parking spaces. In addition there is a communal shed and washing line. Viewing is highly recommended to appreciate the accommodation on offer.