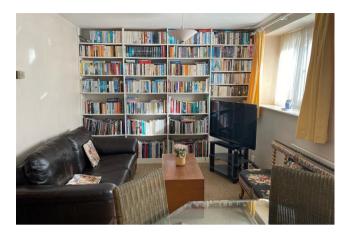

## ACCOMMODATION

The entrance hall has stairs leading to the first floor and a door into the kitchen. The kitchen has a range of base, wall and drawer units with work surfaces over, stainless steel sink and drainer, integrated electric oven and gas hob with extractor above. A new wall mounted Worcester condensing boiler was installed in 2023 and serviced in November 2023. There is also a useful storage cupboard/pantry. The sitting room has shelving to one end and a desk and shelving to the other with an under stairs cupboard providing additional storage. To the first floor there are two double bedrooms with built in wardrobes and a bathroom. To the front of the property there is a path and a lawn with two allocated parking spaces. In addition there is a communal shed and washing line. Viewing is highly recommended to appreciate the accommodation on offer.