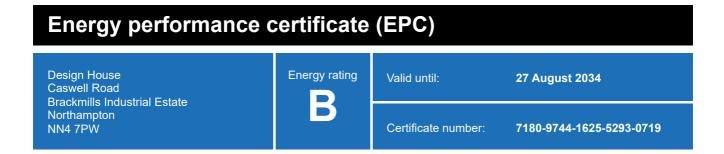

### **Energy rating and score**

This property's energy rating is B.

Properties get a rating from A+ (best) to G (worst) and a score.

The better the rating and score, the lower your property's carbon emissions are likely to be.