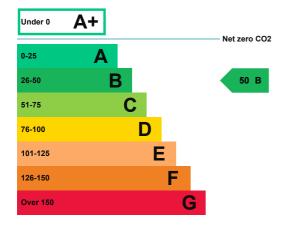

### **Energy rating and score**

This property's energy rating is B.

Properties get a rating from A+ (best) to G (worst) and a score.

The better the rating and score, the lower your property's carbon emissions are likely to be.

### Rules on letting this property

Properties can be let if they have an energy rating from A+ to E.