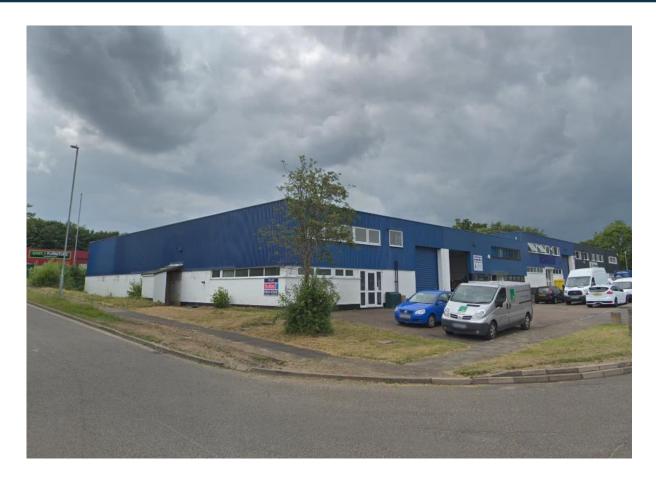

Whitworth Chambers George Row Northampton, NN1 1DF enquiries@hadlands.co.uk

YOUR COMMERCIAL PROPERTY SPECIALISTS

TO LET
INDUSTRIAL / WAREHOUSE / TRADE COUNTER UNIT
5,358 sq ft

4 GATELODGE CLOSE ROUND SPINNEY INDUSTRIAL ESTATE NORTHAMPTON NN3 8RJ

# **DESCRIPTION**

The property comprises an end-terrace warehouse/light industrial unit of steel portal frame construction with block work internal elevations to a minimum eaves height of 4.2m. The main area is fitted with lighting and is accessed via a roller shutter loading door.