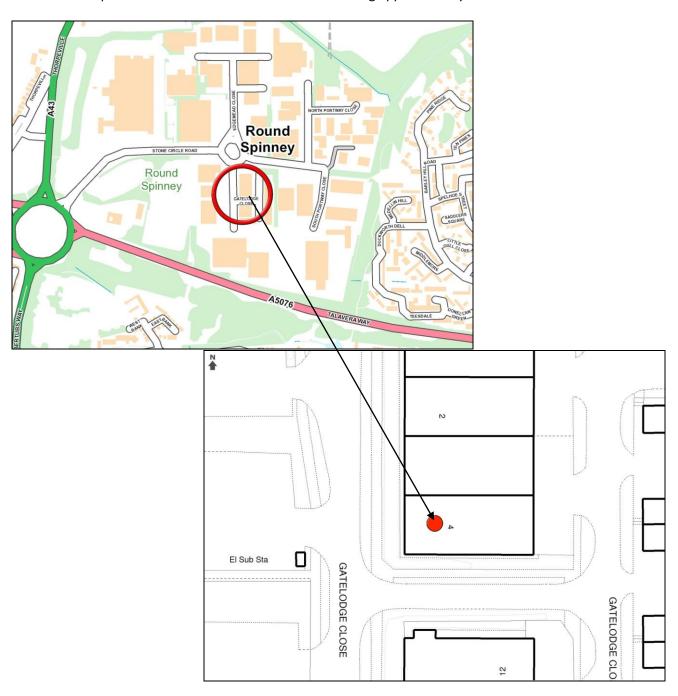

#### **LOCATION**

Round Spinney is located approximately 3 miles north east of Northampton town centre. There is direct dual carriageway access to Junction 15 of the M1 (6 miles) via the A43 and A45 dual carriageways. The A14 and east coast ports can be accessed via the A43 to Kettering approximately 9 miles to the north.

Whitworth Chambers George Row Northampton, NN1 1DF enquiries@hadlands.co.uk

YOUR COMMERCIAL PROPERTY SPECIALISTS

TO LET
INDUSTRIAL / WAREHOUSE / TRADE COUNTER UNIT
5,358 sq ft

4 GATELODGE CLOSE ROUND SPINNEY INDUSTRIAL ESTATE NORTHAMPTON NN3 8RJ