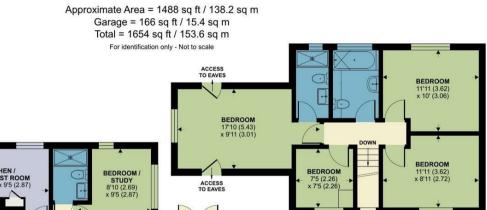

#### THE ACCOMMODATION

A side entrance door leads into a reception hall with airing cupboard and stairs to the first floor with useful understairs storage cupboard. The spacious double aspect sitting room is situated to the front with two south facing windows providing an abundance of natural light. There is a separate dining room with French doors opening into a Upvc double glazed conservatory overlooking the rear garden with doors to the outside. A brand new kitchen has been fitted with an attractive range of wall and floor cupboards with built-in electric oven, four-ring gas hob and a cupboard housing a Vaillant gas-fired boiler. A door leads from the kitchen leads to the garden. There is a useful downstairs bedroom which could be used as a study and a newly installed contemporary fitted shower room.

On the first floor are a further four bedrooms, three of which are double rooms with the main bedroom having attractive southfacing views and the benefit of a brand new en-suite shower room.