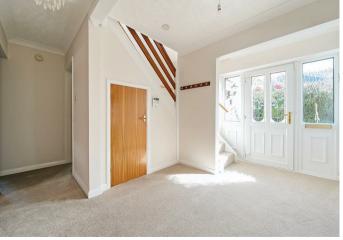

#### THE ACCOMMODATION

A side entrance door leads into a reception hall with airing cupboard and stairs to the first floor with useful understairs storage cupboard. The spacious double aspect sitting room is situated to the front with two south facing windows providing an abundance of natural light. There is a separate dining room with French doors opening into a Upvc double glazed conservatory overlooking the rear garden with doors to the outside. A brand new kitchen has been fitted with an attractive range of wall and floor cupboards with built-in electric oven, four-ring gas hob and a cupboard housing a Vaillant gas-fired boiler. A door leads from the kitchen leads to the garden. There is a useful downstairs bedroom which could be used as a study and a newly installed contemporary fitted shower room.