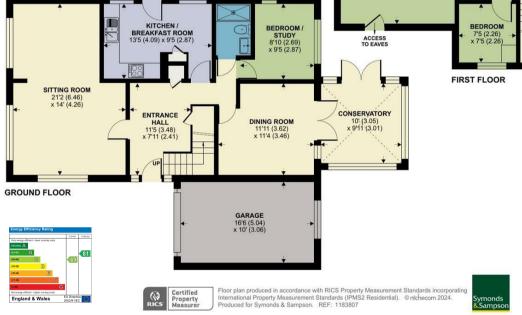

#### THE ACCOMMODATION

A side entrance door leads into a reception hall with airing cupboard and stairs to the first floor with useful understairs storage cupboard. The spacious double aspect sitting room is situated to the front with two south facing windows providing an abundance of natural light. There is a separate dining room with French doors opening into a Upvc double glazed conservatory overlooking the rear garden with doors to the outside. A brand new kitchen has been fitted with an attractive range of wall and floor cupboards with built-in electric oven, four-ring gas hob and a cupboard housing a Vaillant gas-fired boiler. A door leads from the kitchen leads to the garden. There is a useful downstairs bedroom which could be used as a study and a newly installed contemporary fitted shower room.

On the first floor are a further four bedrooms, three of which are double rooms with the main bedroom having attractive southfacing views and the benefit of a brand new en-suite shower room.

#### MATERIAL INFORMATION

Council Tax Band: E EPC Band: C