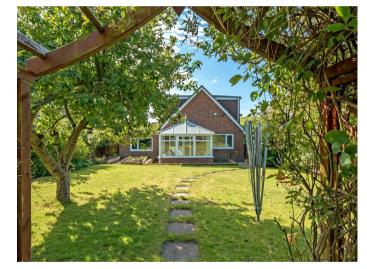

#### THE PROPERTY

A spacious five-bedroom detached chalet style house situated in Preston on a no-through road, within easy walking distance to a range of local amenities. The accommodation has recently undergone extensive refurbishment and redecoration including newly fitted carpets, floorings, a brand new replacement kitchen and bathrooms. Built in the 1970's with brick elevations under a tiled roof, the property has been under the same family ownership since new. Set in delightful and extensive gardens together with ample off-road parking and an attached garage, in all circa 0.21 acres.

#### **OUTSIDE**

Gated access at the front leads onto a gravelled driveway and turning area with further brick paved hardstanding for parking which leads to the attached garage. The front garden is stocked with a variety of shrubs and small trees with shrub borders and lawned area. Immediately adjoining the front of the house is a paved sun terrace enjoying a south facing aspect. Pedestrian side access via a timber gate leads to an enclosed rear garden. A paved patio at the rear leads onto large lawned gardens stocked with a range of fruit trees, vegetable beds and flower and shrub borders.