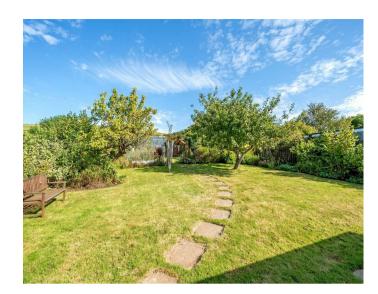

#### **OUTSIDE**

Gated access at the front leads onto a gravelled driveway and turning area with further brick paved hardstanding for parking which leads to the attached garage. The front garden is stocked with a variety of shrubs and small trees with shrub borders and lawned area. Immediately adjoining the front of the house is a paved sun terrace enjoying a south facing aspect. Pedestrian side access via a timber gate leads to an enclosed rear garden. A paved patio at the rear leads onto large lawned gardens stocked with a range of fruit trees, vegetable beds and flower and shrub borders.

Towards the far end of the garden is a greenhouse, timber garden shed, summerhouse and pond.