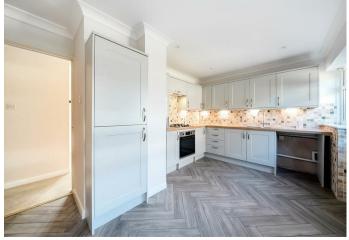

#### THE ACCOMMODATION

A side entrance door leads into a reception hall with airing cupboard and stairs to the first floor with useful understairs storage cupboard. The spacious double aspect sitting room is situated to the front with two south facing windows providing an abundance of natural light. There is a separate dining room with French doors opening into a Upvc double glazed conservatory overlooking the rear garden with doors to the outside. A brand new kitchen has been fitted with an attractive range of wall and floor cupboards with built-in electric oven, four-ring gas hob and a cupboard housing a Vaillant gas-fired boiler. A door leads from the kitchen leads to the garden. There is a useful downstairs bedroom which could be used as a study and a newly installed contemporary fitted shower room.