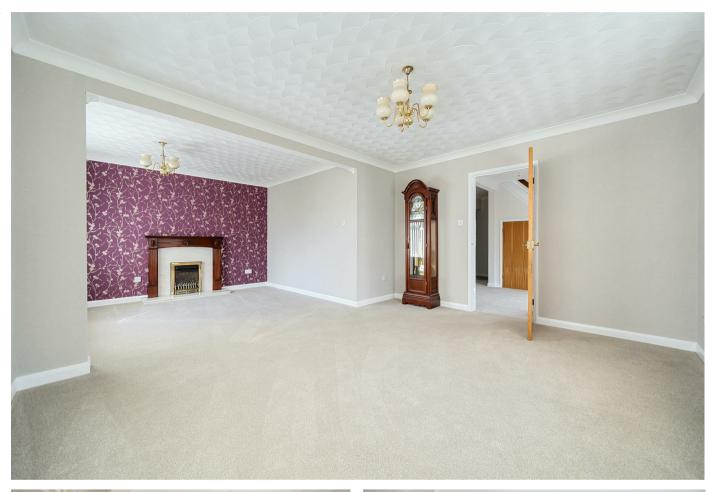

#### THE ACCOMMODATION

A side entrance door leads into a reception hall with airing cupboard and stairs to the first floor with useful understairs storage cupboard. The spacious double aspect sitting room is situated to the front with two south facing windows providing an abundance of natural light. There is a separate dining room with French doors opening into a Upvc double glazed conservatory overlooking the rear garden with doors to the outside. A brand new kitchen has been fitted with an attractive range of wall and floor cupboards with built-in electric oven, four-ring gas hob and a cupboard housing a Vaillant gas-fired boiler. A door leads from the kitchen leads to the garden. There is a useful downstairs bedroom which could be used as a study and a newly installed contemporary fitted shower room.