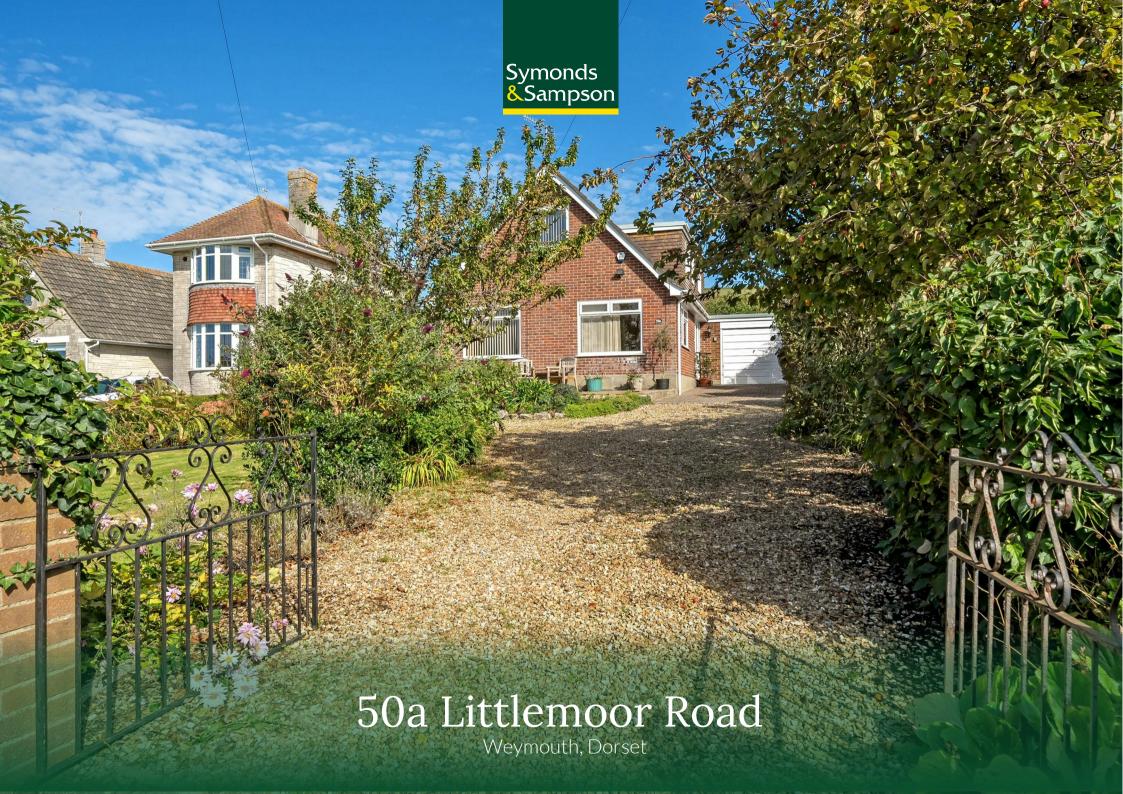

# 50a Littlemoor Road

# Weymouth Dorset DT3 6AA

An individually built five bedroom detached chalet style house set in large landscaped gardens on the edge of Preston and within easy walking distance to a range of amenities at Chalbury corner.

#### THE PROPERTY

A spacious five-bedroom detached chalet style house situated in Preston on a no-through road, within easy walking distance to a range of local amenities. The accommodation has recently undergone extensive refurbishment and redecoration including newly fitted carpets, floorings, a brand new replacement kitchen and bathrooms. Built in the 1970's with brick elevations under a tiled roof, the property has been under the same family ownership since new. Set in delightful and extensive gardens together with ample off-road parking and an attached garage, in all circa 0.21 acres.

#### **OUTSIDE**

Gated access at the front leads onto a gravelled driveway and turning area with further brick paved hardstanding for parking which leads to the attached garage. The front garden is stocked with a variety of shrubs and small trees with shrub borders and lawned area. Immediately adjoining the front of the house is a paved sun terrace enjoying a south facing aspect. Pedestrian side access via a timber gate leads to an enclosed rear garden. A paved patio at the rear leads onto large lawned gardens stocked with a range of fruit trees, vegetable beds and flower and shrub borders.