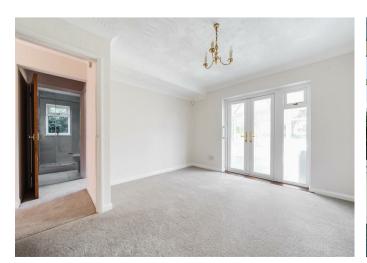

#### THE ACCOMMODATION

A side entrance door leads into a reception hall with airing cupboard and stairs to the first floor with useful understairs storage cupboard. The spacious double aspect sitting room is situated to the front with two south facing windows providing an abundance of natural light. There is a separate dining room with French doors opening into a Upvc double glazed conservatory overlooking the rear garden with doors to the outside. A brand new kitchen has been fitted with an attractive range of wall and floor cupboards with built-in electric oven, four-ring gas hob and a cupboard housing a Vaillant gas-fired boiler. A door leads from the kitchen leads to the garden. There is a useful downstairs bedroom which could be used as a study and a newly installed contemporary fitted shower room.