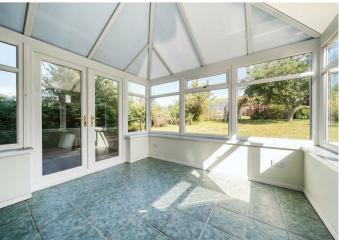

#### THE ACCOMMODATION

A side entrance door leads into a reception hall with airing cupboard and stairs to the first floor with useful understairs storage cupboard. The spacious double aspect sitting room is situated to the front with two south facing windows providing an abundance of natural light. There is a separate dining room with French doors opening into a Upvc double glazed conservatory overlooking the rear garden with doors to the outside. A brand new kitchen has been fitted with an attractive range of wall and floor cupboards with built-in electric oven, four-ring gas hob and a cupboard housing a Vaillant gas-fired boiler. A door leads from the kitchen leads to the garden. There is a useful downstairs bedroom which could be used as a study and a newly installed contemporary fitted shower room.