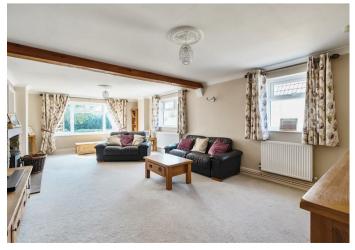

#### THE ACCOMMODATION

On the ground floor a door leads into a dining room with oak flooring and spacious double aspect sitting room with multi-fuel burner. The kitchen/ family room is a particular feature with a range of wall and floor cupboards with oak worksurfaces, central island and fitted appliances comprising Neff electric double oven, AEG induction hob with extractor, Bosch dishwasher and washer/dryer and two fridge/freezers. From the kitchen access leads out to a large sun terrace and rear garden together with a side door leading to a useful cloakroom and double-aspect study. On the first floor are three double bedrooms together with a spacious family bathroom.