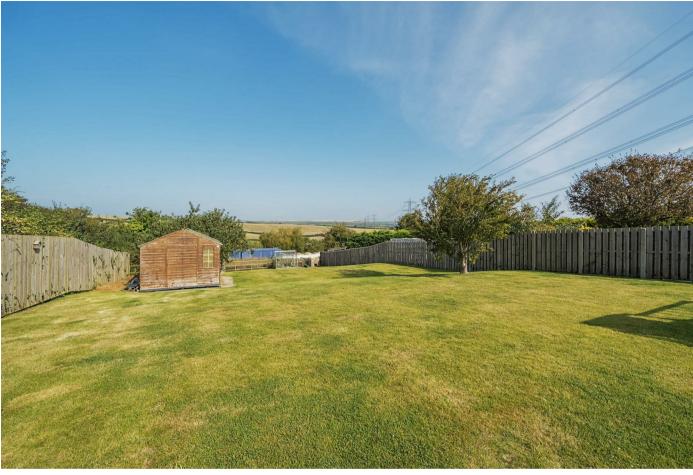

#### OUTSIDE

From the road, a gravelled driveway provides extensive off road parking and leads to a detached garage with power

and light and useful loft storage. Gated access leads to the rear with a large paved patio enjoying delightful countryside views. Beyond lies large lawned gardens leading down to a timber built garden store and greenhouse.