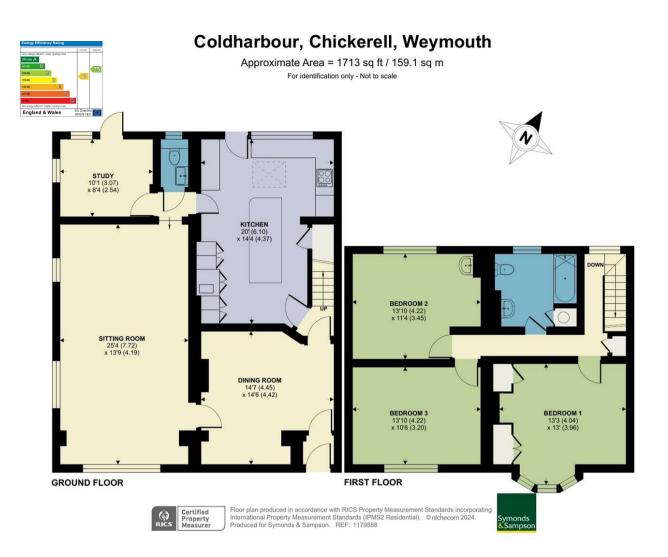

#### THE ACCOMMODATION

On the ground floor a door leads into a dining room with oak flooring and spacious double aspect sitting room with multi-fuel burner. The kitchen/ family room is a particular feature with a range of wall and floor cupboards with oak worksurfaces, central island and fitted appliances comprising Neff electric double oven, AEG induction hob with extractor, Bosch dishwasher and washer/dryer and two fridge/freezers. From the kitchen access leads out to a large sun terrace and rear garden together with a side door leading to a useful cloakroom and double-aspect study. On the first floor are three double bedrooms together with a spacious family bathroom.