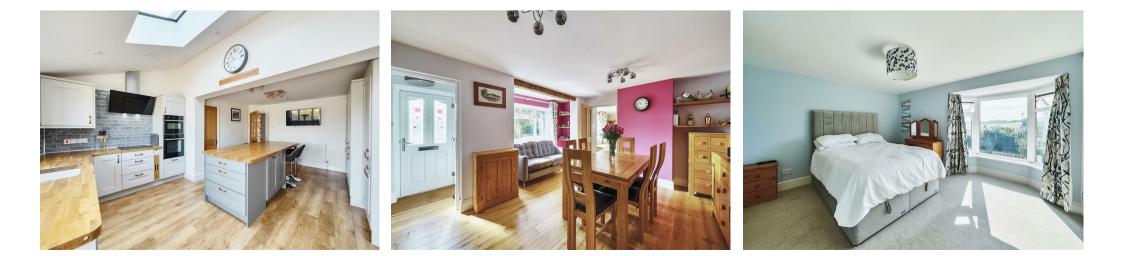

#### THE ACCOMMODATION

On the ground floor a door leads into a dining room with oak flooring and spacious double aspect sitting room with multi-fuel burner. The kitchen/ family room is a particular feature with a range of wall and floor cupboards with oak worksurfaces, central island and fitted appliances comprising Neff electric double oven, AEG induction hob with extractor, Bosch dishwasher and washer/dryer and two fridge/freezers. From the kitchen access leads out to a large sun terrace and rear garden together with a side door leading to a useful cloakroom and double-aspect study. On the first floor are three double bedrooms together with a spacious family bathroom.