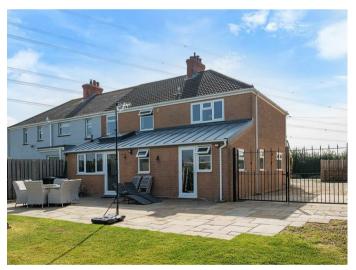

#### OUTSIDE

From the road, a gravelled driveway provides extensive off road parking and leads to a detached garage with power

and light and useful loft storage. Gated access leads to the rear with a large paved patio enjoying delightful countryside views. Beyond lies large lawned gardens leading down to a timber built garden store and greenhouse.