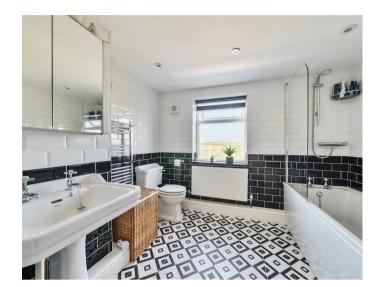

#### THE ACCOMMODATION

On the ground floor a door leads into a dining room with oak flooring and spacious double aspect sitting room with multi-fuel burner. The kitchen/ family room is a particular feature with a range of wall and floor cupboards with oak worksurfaces, central island and fitted appliances comprising Neff electric double oven, AEG induction hob with extractor, Bosch dishwasher and washer/dryer and two fridge/freezers. From the kitchen access leads out to a large sun terrace and rear garden together with a side door leading to a useful cloakroom and double-aspect study. On the first floor are three double bedrooms together with a spacious family bathroom.