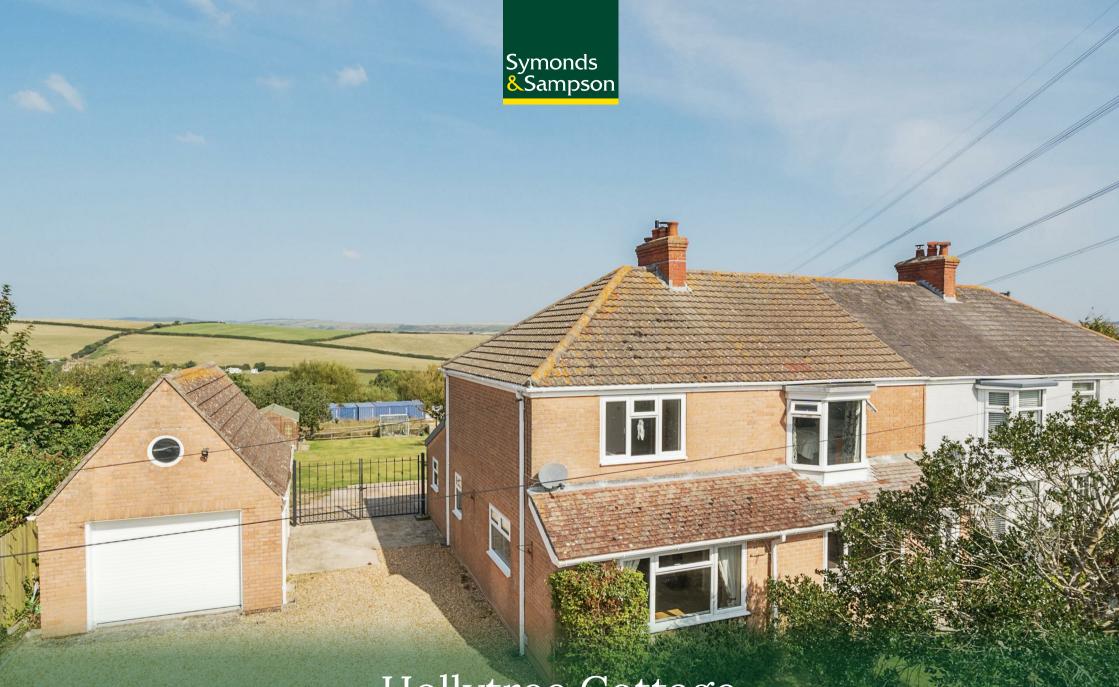

# Hollytree Cottage

23 Coldharbour, Chickerell, Weymouth, Dorset

## Hollytree Cottage

23 Coldharbour Chickerell, Weymouth Dorset DT3 4BG

- Extended and spacious semi detached house
- Far reaching countryside views to the rear
  - Three reception rooms
- Impressive contemporary fitted kitchen/family room
  - Three double bedrooms
- Large driveway with extensive parking a detached garage
- Substantial gardens, in all around 0.28 acres (0.114 ha)

#### THE PROPERTY

An extended three double bedroom semi detached house situated at Coldharbour on the outskirts of Chickerell, enjoying stunning far reaching countryside views. The accommodation has been subject to modernisation and improvement creating a wonderful and impressive family home with three reception rooms and contemporary fitted kitchen. Outside is extensive parking and a detached garage, leading onto large lawned gardens.

#### OUTSIDE

From the road, a gravelled driveway provides extensive off road parking and leads to a detached garage with power

and light and useful loft storage. Gated access leads to the rear with a large paved patio enjoying delightful countryside views. Beyond lies large lawned gardens leading down to a timber built garden store and greenhouse.