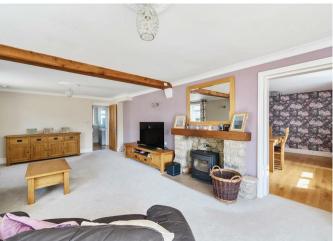

#### THE ACCOMMODATION

On the ground floor a door leads into a dining room with oak flooring and spacious double aspect sitting room with multi-fuel burner. The kitchen/ family room is a particular feature with a range of wall and floor cupboards with oak worksurfaces, central island and fitted appliances comprising Neff electric double oven, AEG induction hob with extractor, Bosch dishwasher and washer/dryer and two fridge/freezers. From the kitchen access leads out to a large sun terrace and rear garden together with a side door leading to a useful cloakroom and double-aspect study. On the first floor are three double bedrooms together with a spacious family bathroom.