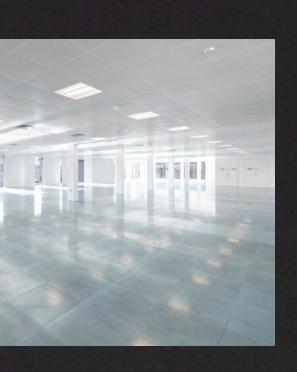

# APLACE TO WRITE YOUR OWN STORY

The office space is light, bright and built for ultimate functionality. Arranged over the ground and first floors, they provide fully refurbished and highly flexible workspace.

Suitable for a range of occupiers, the floors overlook the attractively landscaped park and a short walk away from playing fields and other sport facilities.

| FLOOR  | SQ FT  | SQ M    |
|--------|--------|---------|
| 1st    | 12,650 | 1,175.2 |
| Ground | 12,920 | 1,200.3 |
| TOTAL  | 25,570 | 2,375.5 |