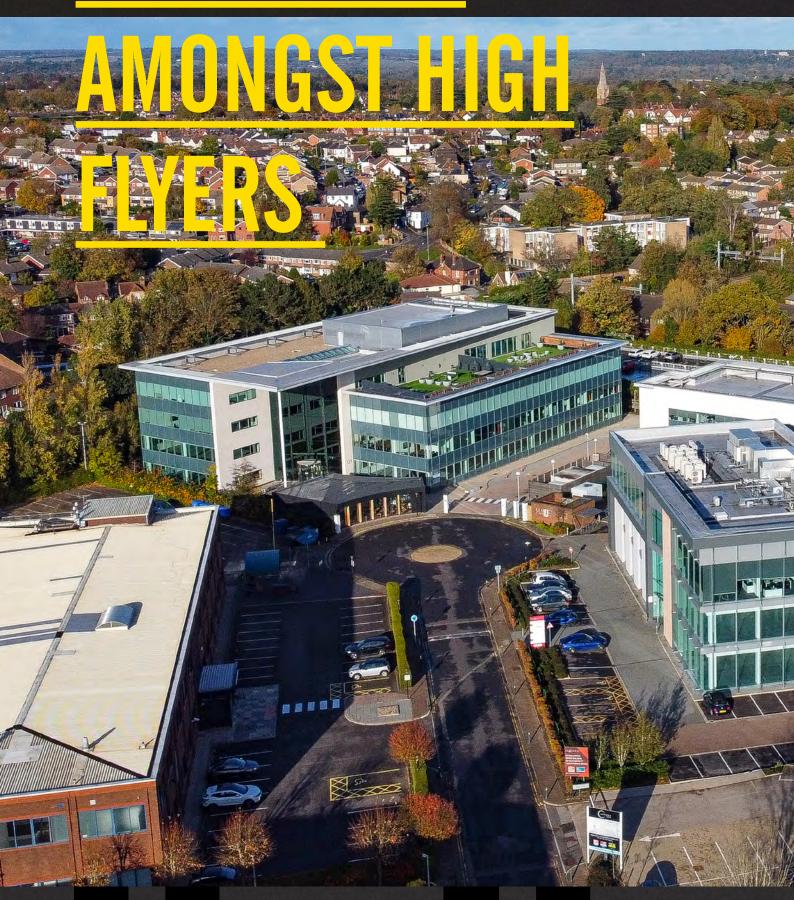

## FIND YOUR NEW IDENTITY

iD Maidenhead is a landmark Grade A office building located on a premium Thames Valley office park, with excellent car parking and Maidenhead's town centre amenities and transport links on its doorstep.

The building offers up to 25,570 sq ft of Grade A Headquarters office space with a truly distinctive identity, benefiting from 91 parking spaces.