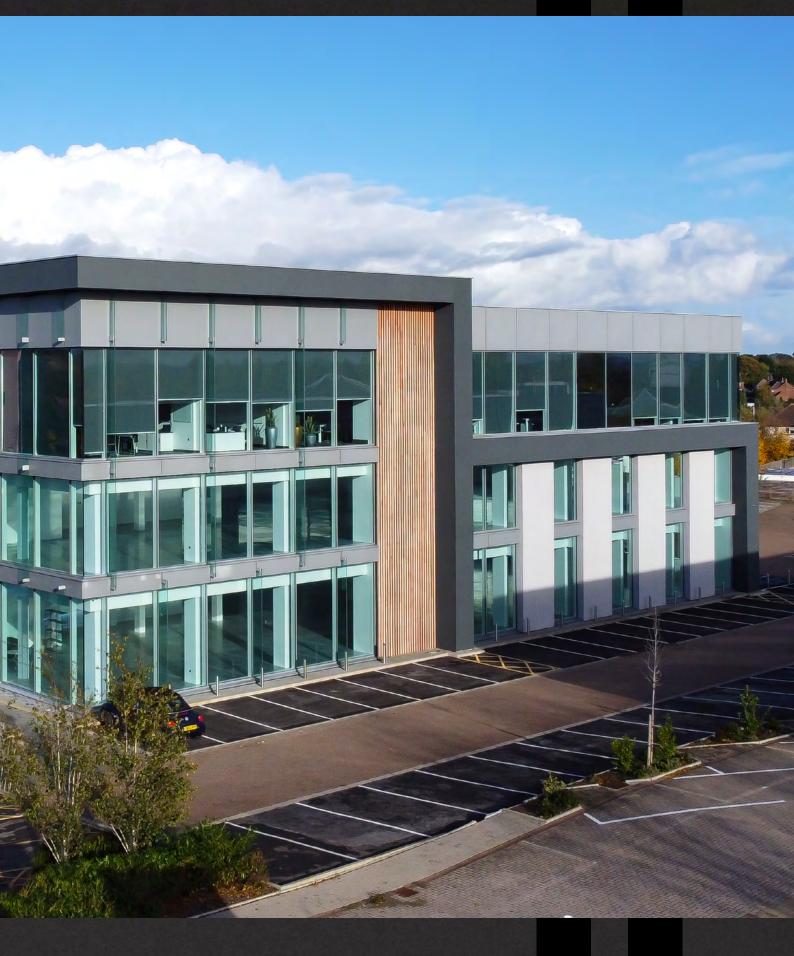

Vanwall Business Park / Maidenhead SL6 4UB

## FIND YOUR NEW IDENTITY

iD Maidenhead is a landmark Grade A office building located on a premium Thames Valley office park, with excellent car parking and Maidenhead's town centre amenities and transport links on its doorstep.

The building offers up to 25,570 sq ft of Grade A Headquarters office space with a truly distinctive identity, benefiting from 91 parking spaces.