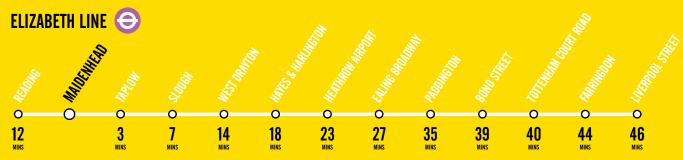

### **ROAD CONNECTIONS**

M4
5
mins

MAIDENHEAD 5 MINS

M25 17 MINS

READING
21
MINS

HEATHROW AIRPORT 22 MINS

Source: Google Maps

Just a short walk from Maidenhead town centre you will find Maidenhead Riverside which highlights all the historical aspects of Maidenhead with picturesque gardens and beautiful open spaces.