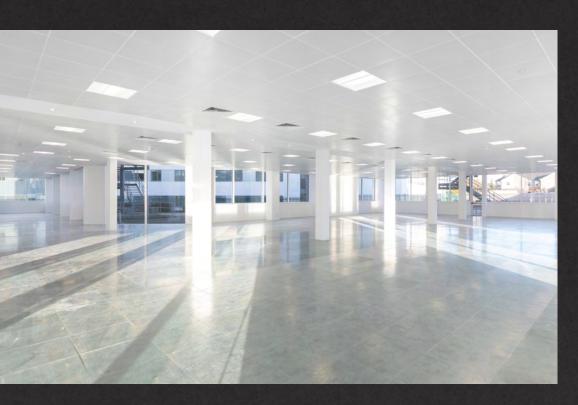

# APLACE TO WRITE YOUR OWN STORY

The office space is light, bright and built for ultimate functionality. Arranged over the ground and first floors, they provide fully refurbished and highly flexible workspace.

Suitable for a range of occupiers, the floors overlook the attractively landscaped park and a short walk away from playing fields and other sport facilities.

| FLOOR  | SQ FT  | SQ M    |
|--------|--------|---------|
| 1st    | 12,650 | 1,175.2 |
| Ground | 12,920 | 1,200.3 |
| TOTAL  | 25,570 | 2,375.5 |