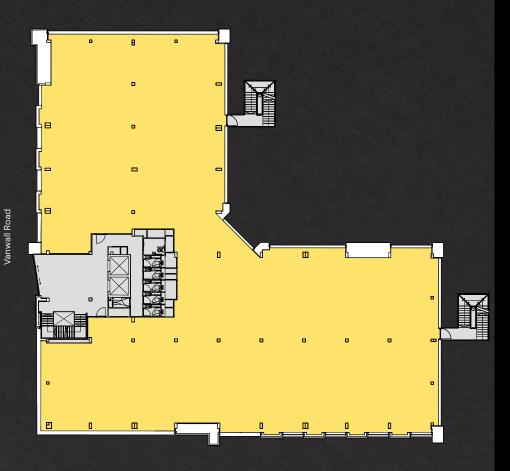

### GROUND FLOOR INDICATIVE LAYOUT

12,920 Sq Ft (1,200.3 Sq M)

| Workstations            | 106 |
|-------------------------|-----|
| 4 person meeting room   | 1   |
| 10 person meeting rooms | 2   |
| Breakout areas          | 18  |
| Quiet room              | 1   |
| Huddle room             | 1   |
| Booths                  | 2   |
| Teapoint                | 1   |

| Occupancy ratio                                                                                                                                                                                                                                                                                                                                                                                                                                                                                                                                                                                                                                                                                                                                                                                                                                                                                                                                                                                                                                                                                                                                                                                                                                                                                                                                                                                                                                                                                                                                                                                                                                                                                                                                                                                                                                                                                                                                                                                                                                                                                                               | 1:11.3 sq m |
|-------------------------------------------------------------------------------------------------------------------------------------------------------------------------------------------------------------------------------------------------------------------------------------------------------------------------------------------------------------------------------------------------------------------------------------------------------------------------------------------------------------------------------------------------------------------------------------------------------------------------------------------------------------------------------------------------------------------------------------------------------------------------------------------------------------------------------------------------------------------------------------------------------------------------------------------------------------------------------------------------------------------------------------------------------------------------------------------------------------------------------------------------------------------------------------------------------------------------------------------------------------------------------------------------------------------------------------------------------------------------------------------------------------------------------------------------------------------------------------------------------------------------------------------------------------------------------------------------------------------------------------------------------------------------------------------------------------------------------------------------------------------------------------------------------------------------------------------------------------------------------------------------------------------------------------------------------------------------------------------------------------------------------------------------------------------------------------------------------------------------------|-------------|
| Occupancy total                                                                                                                                                                                                                                                                                                                                                                                                                                                                                                                                                                                                                                                                                                                                                                                                                                                                                                                                                                                                                                                                                                                                                                                                                                                                                                                                                                                                                                                                                                                                                                                                                                                                                                                                                                                                                                                                                                                                                                                                                                                                                                               | 106         |
| CONTRACTOR OF THE PARTY OF THE |             |

### **GROUND FLOOR PLAN**

12,920 Sq Ft (1,200.3 Sq M)

Plan not to scale, for indicative purposes only.