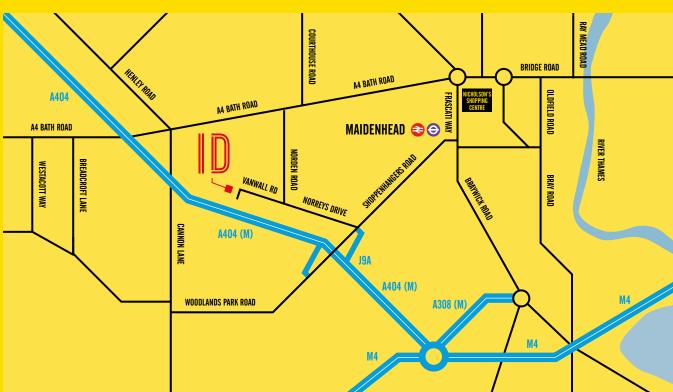

Vanwall Business Park / Maidenhead SL6 4UB

## FIND YOUR NEW IDENTITY

iD Maidenhead is a landmark Grade A office building located on a premium Thames Valley office park, with excellent car parking and Maidenhead's town centre amenities and transport links on its doorstep.

The building offers up to 25,570 sq ft of Grade A Headquarters office space with a truly distinctive identity, benefiting from 91 parking spaces.

### CONNECT & UNWIND

Maidenhead town centre is on your doorstep, along with the excellent range of amenities surrounding it. Connectivity is key, with the M4 a short drive away and the Elizabeth Line stopping at Maidenhead upon its completion.

### **ROAD CONNECTIONS**

M4
5
mins

MAIDENHEAD 5 MINS

M25 17 MINS

READING
21
MINS

HEATHROW AIRPORT 22 MINS

Source: Google Maps

Just a short walk from Maidenhead town centre you will find Maidenhead Riverside which highlights all the historical aspects of Maidenhead with picturesque gardens and beautiful open spaces.