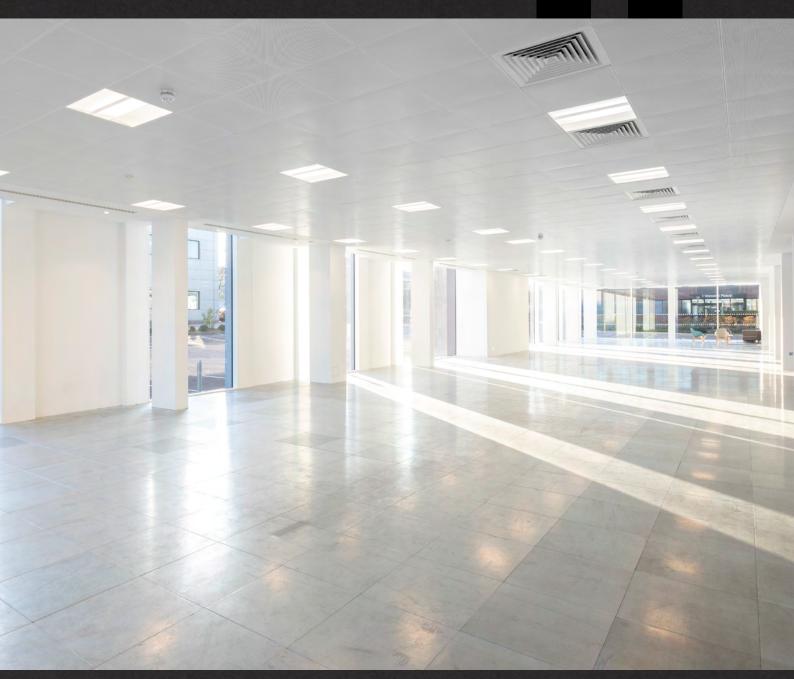

# APLACE TO WRITE YOUR OWN STORY

The office space is light, bright and built for ultimate functionality. Arranged over the ground and first floors, they provide fully refurbished and highly flexible workspace.

Suitable for a range of occupiers, the floors overlook the attractively landscaped park and a short walk away from playing fields and other sport facilities.

| FLOOR  | SQ FT  | SQ M    |
|--------|--------|---------|
| 1st    | 12,650 | 1,175.2 |
| Ground | 12,920 | 1,200.3 |
| TOTAL  | 25,570 | 2,375.5 |