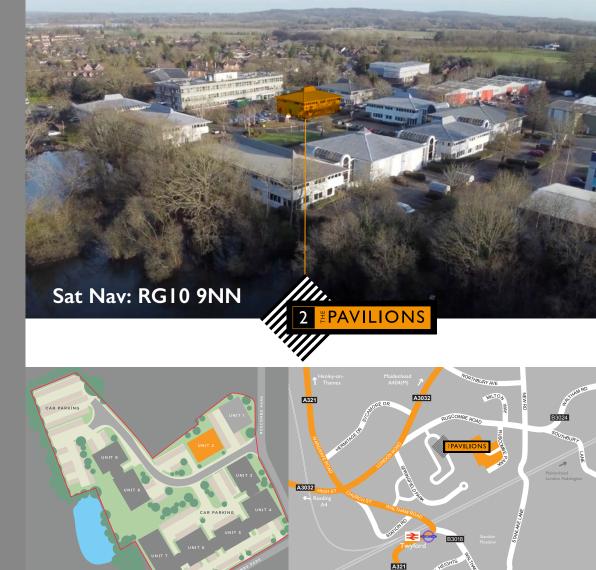

#### TRANQUIL PARK ENVIRONMENT

The Pavilions comprises eight modern 2 storey office buildings and one light industrial unit, set within a landscaped business park benefitting from excellent car parking.

## ACCESSIBLE LOCATION

Ruscombe Business Park is located on the edge of Twyford Village in a highly accessible location, a short drive to the A4 between Maidenhead and Reading. The M4 Motorway is easily reached via Junction 8/9 or the A329m link to Junction 10.

The mainline station (Elizabeth Line) and centre amenities are a short walk away.