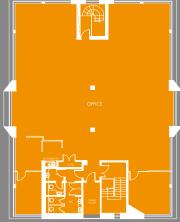

# ACCOMMODATION NIA

|              | Sq ft | Sq m   |
|--------------|-------|--------|
| Ground floor | 2,571 | 238.85 |
| First floor  | 2,695 | 250.37 |
| Total        | 5,266 | 489.22 |

GROUND FLOOR

FIRST FLOOR