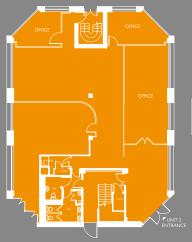

# ACCOMMODATION NIA

|              | Sq ft | Sq m   |
|--------------|-------|--------|
| Ground floor | 2,571 | 238.85 |
| First floor  | 2,695 | 250.37 |
| Total        | 5,266 | 489.22 |

GROUND FLOOR

FIRST FLOOR