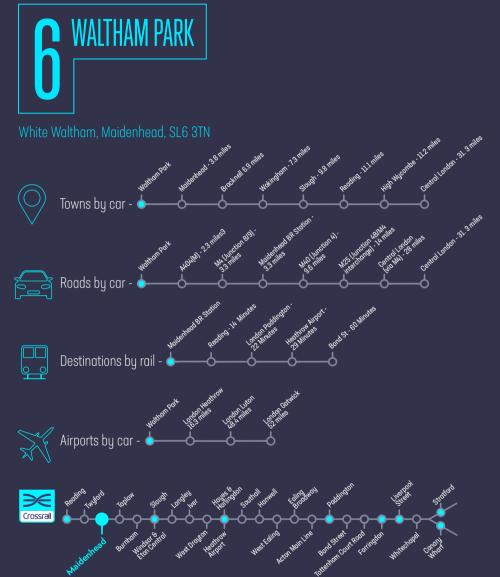

## Improved nearby amenities serving the park.

Building 6 Waltham Park is located within an attractive landscaped business park, in White Waltham, a short drive from A404 (M)/J8/9 M4 and Maidenhead town centre beyond.

Maidenhead Train station provided direct mainline services to Reading, Slough London Paddington.

Waltham Park also benefits from improving local amenities, with a range of cafes, including the flying bean café plus, pub/restaurants and local shops located found nearby within a few minutes walk/drive.

Full Crossrail services, from Maidenhead to central London, are due to commence from 2022.

landscaped environment Double height reception

Air conditioned

Metal suspended

ceilings

Full access raised floor

LED lighting throughout