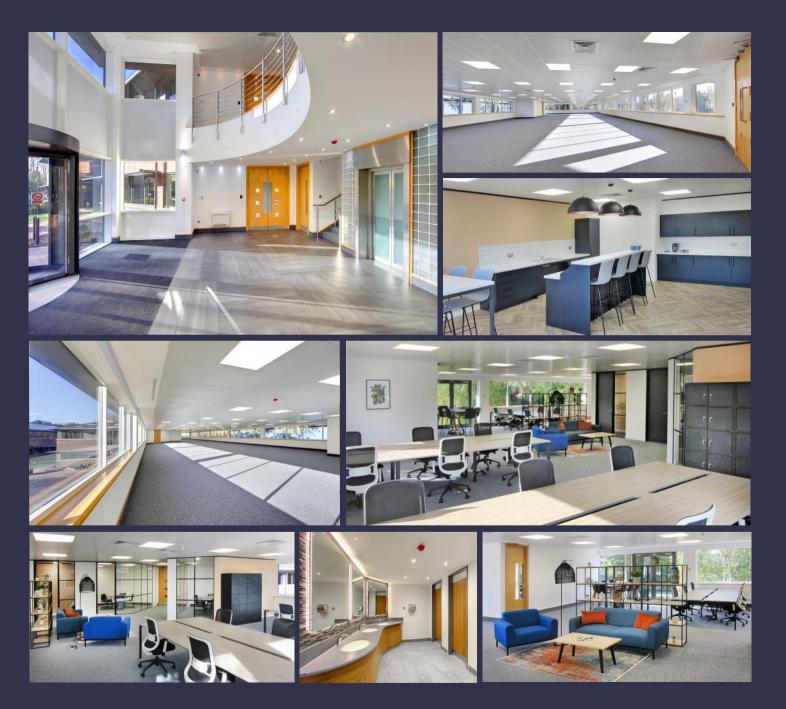

## Fully fitted office space in flexible suites available from approx. 2,000 - 7,000 sq ft

Attractive landscaped setting. Generous parking (1:222 sq ft)- up to 32 spaces.

Lind

-

I NO

Full Crossrail services, from Maidenhead to central London, are due to commence from 2022.

landscaped environment Double height reception

Air conditioned

Metal suspended

ceilings

Full access raised floor

LED lighting throughout

1

32 car parking spaces (1:222 sq ft)

Shower room

Disabled WC

New carpets installed

connectivity

Excellent fibre

Improving amenities nearby