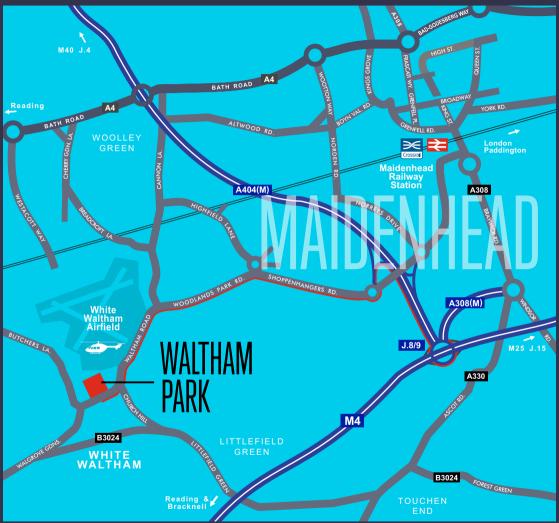

## Improved nearby amenities serving the park.

Building 6 Waltham Park is located within an attractive landscaped business park, in White Waltham, a short drive from A404 (M)/J8/9 M4 and Maidenhead town centre beyond.