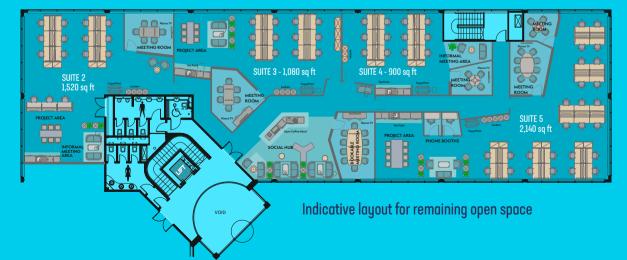

## Fully fitted office space in flexible suites available from approx. 2,000 - 7,000 sq ft

Attractive landscaped setting. Generous parking (1:222 sq ft)- up to 32 spaces.

Lind

-

I NO

## Suites available from 2,000 sq ft