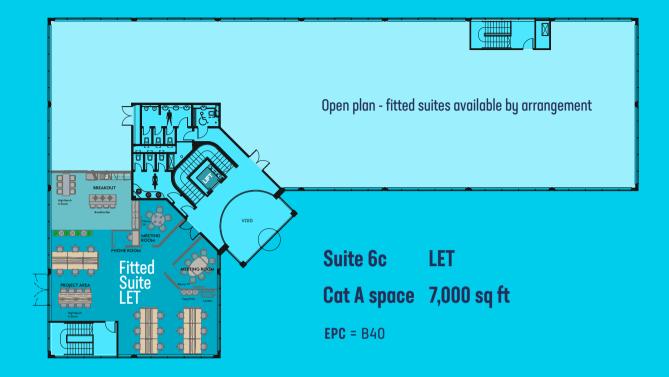

## Fully fitted office space in flexible suites available from approx. 2,000 - 7,000 sq ft

Attractive landscaped setting. Generous parking (1:222 sq ft)- up to 32 spaces.

Lind

-

I NO

## Suites available from 2,000 sq ft