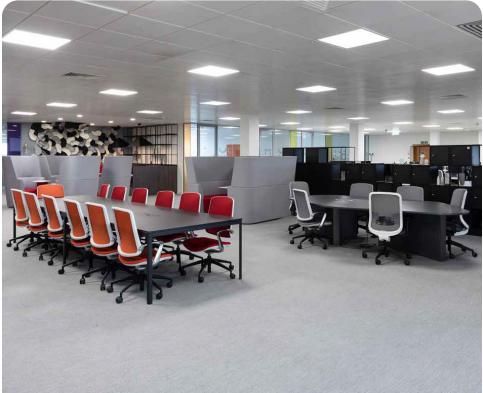

## Space to Thrive

Designed with maximum flexibility in mind, a total of 19,483 sq ft of modern Grade A office space is available to let across the part 6th floor and whole 7th floor, providing the versatility to accommodate a range of business types.

## 7th Floor

- 18 person board room
- 12 single executive offices
- 12 person farmhouse table
- 7 person informal meeting table
- 76 desks
- 2 x 4 person informal meeting tables
- High quality kitchen and break out area
- Selection of booth seating