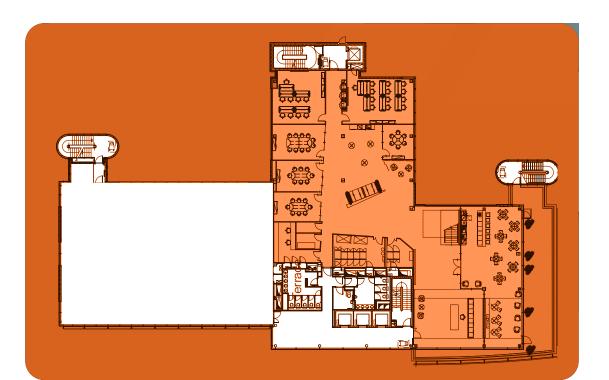

## Space to Thrive

Designed with maximum flexibility in mind, a total of 19,483 sq ft of modern Grade A office space is available to let across the part 6th floor and whole 7th floor, providing the versatility to accommodate a range of business types.

Each floor benefits from attractive, light-filled space promoting a productive working environment, whilst large windows perfectly frame endless views across Slough, with the addition of a terraced balcony on the part 6th floor.

# 6th Floor (partial)

#### 7,295 sq ft / 678 sq m

- 2 x 8 person meeting rooms
- 1 x 10 person meeting room
- 2 x 1 x 9 person class room
- 1 x 13 person class room
- 1 x 6 person meeting room
- Computer room
- Store cupboard
- High-quality kitchen and seating area with outdoor terrace
- Reception and desk