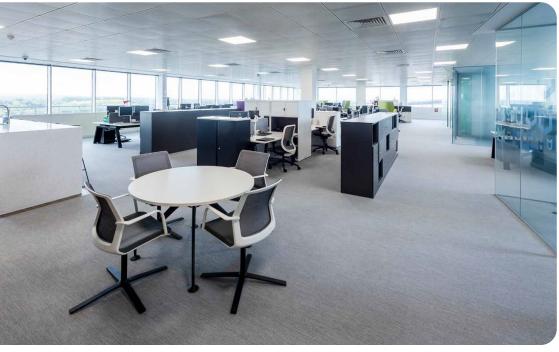

Each floor benefits from attractive, light-filled space promoting a productive working environment, whilst large windows perfectly frame endless views across Slough, with the addition of a terraced balcony on the part 6th floor.

## 7th Floor

- 18 person board room
- 12 single executive offices
- 12 person farmhouse table
- 7 person informal meeting table
- 76 desks
- 2 x 4 person informal meeting tables
- High quality kitchen and break out area
- Selection of booth seating