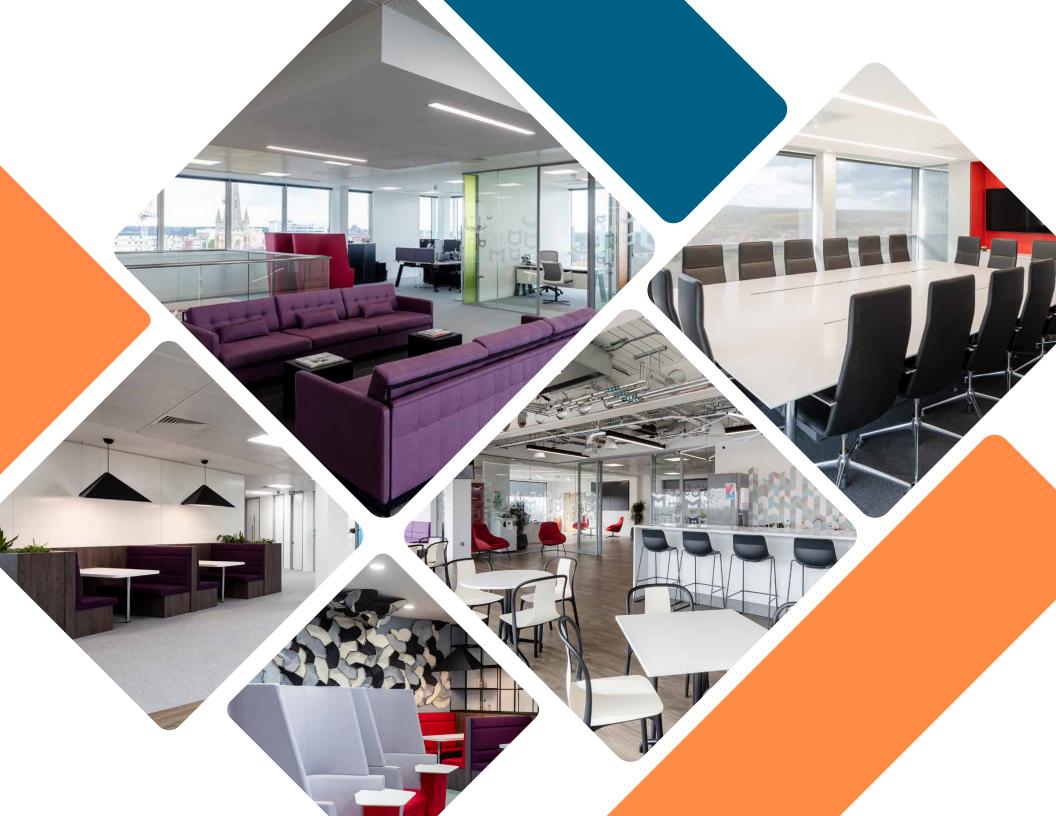

A double-height entrance linking to a stylish and contemporary reception area presents an impressive welcome, whilst a vibrant ground floor café sits at the heart of the building and serves a wide range of hot and cold refreshments. Offering an alternative environment for informal meetings or a quick coffee with colleagues, the café also provides complimentary WiFi, so you'll always stay connected.

Additional facilities also include onsite shower and changing rooms as well as secure cycle storage, ideal for the active commuter.

Each floor benefits from attractive, light-filled space promoting a productive working environment, whilst large windows perfectly frame endless views across Slough, with the addition of a terraced balcony on the part 6th floor.