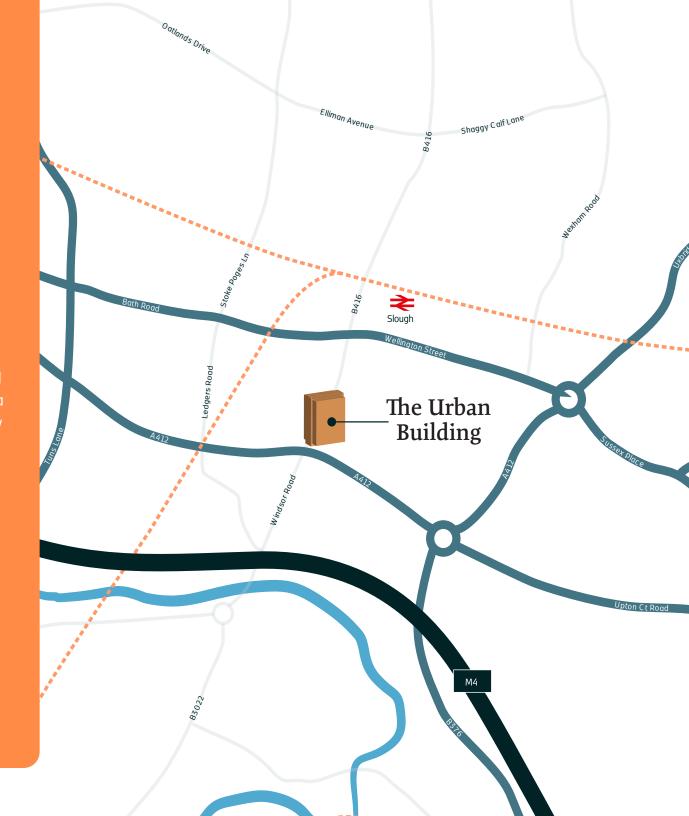

## On Your Doorstep

Conveniently located just over a mile away from junction 6 of the M4 and 5 miles from junction 1A of the M40, The Urban Building boasts excellent transport links. Slough National Railway station and the Elizabeth line are just a 7 minute walk away, providing direct routes to London, Heathrow and beyond.

Occupiers also benefit from a wide range of local amenities with Slough town centre and Queensmere Observatory Shopping Centre situated close by, with the retail and leisure offering being further enhanced by a £400 million investment which will radically transform and regenerate the area.