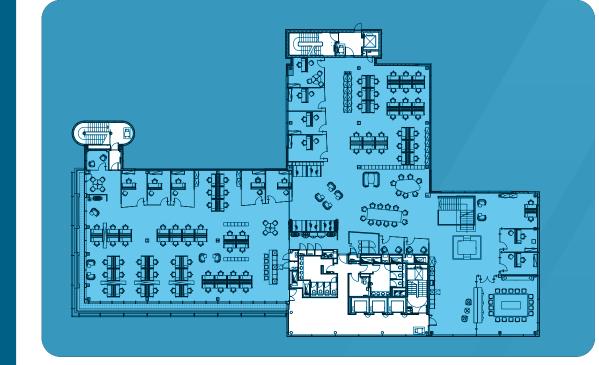

## 7th Floor

- 18 person board room
- 12 single executive offices
- 12 person farmhouse table
- 7 person informal meeting table
- 76 desks
- 2 x 4 person informal meeting tables
- High quality kitchen and break out area
- Selection of booth seating

# 6th Floor (partial)

#### 7,295 sq ft / 678 sq m

- 2 x 8 person meeting rooms
- 1 x 10 person meeting room
- 2 x 1 x 9 person class room
- 1 x 13 person class room
- 1 x 6 person meeting room
- Computer room
- Store cupboard
- High-quality kitchen and seating area with outdoor terrace
- Reception and desk