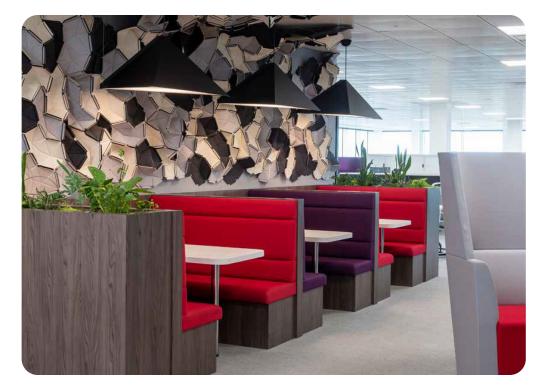

A double-height entrance linking to a stylish and contemporary reception area presents an impressive welcome, whilst a vibrant ground floor café sits at the heart of the building and serves a wide range of hot and cold refreshments. Offering an alternative environment for informal meetings or a quick coffee with colleagues, the café also provides complimentary WiFi, so you'll always stay connected.

## 7th Floor

- 18 person board room
- 12 single executive offices
- 12 person farmhouse table
- 7 person informal meeting table
- 76 desks
- 2 x 4 person informal meeting tables
- High quality kitchen and break out area
- Selection of booth seating