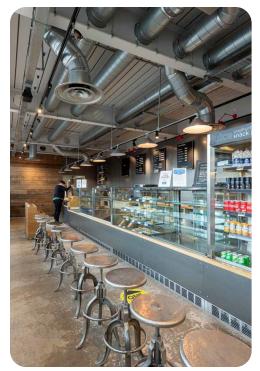

A double-height entrance linking to a stylish and contemporary reception area presents an impressive welcome, whilst a vibrant ground floor café sits at the heart of the building and serves a wide range of hot and cold refreshments. Offering an alternative environment for informal meetings or a quick coffee with colleagues, the café also provides complimentary WiFi, so you'll always stay connected.