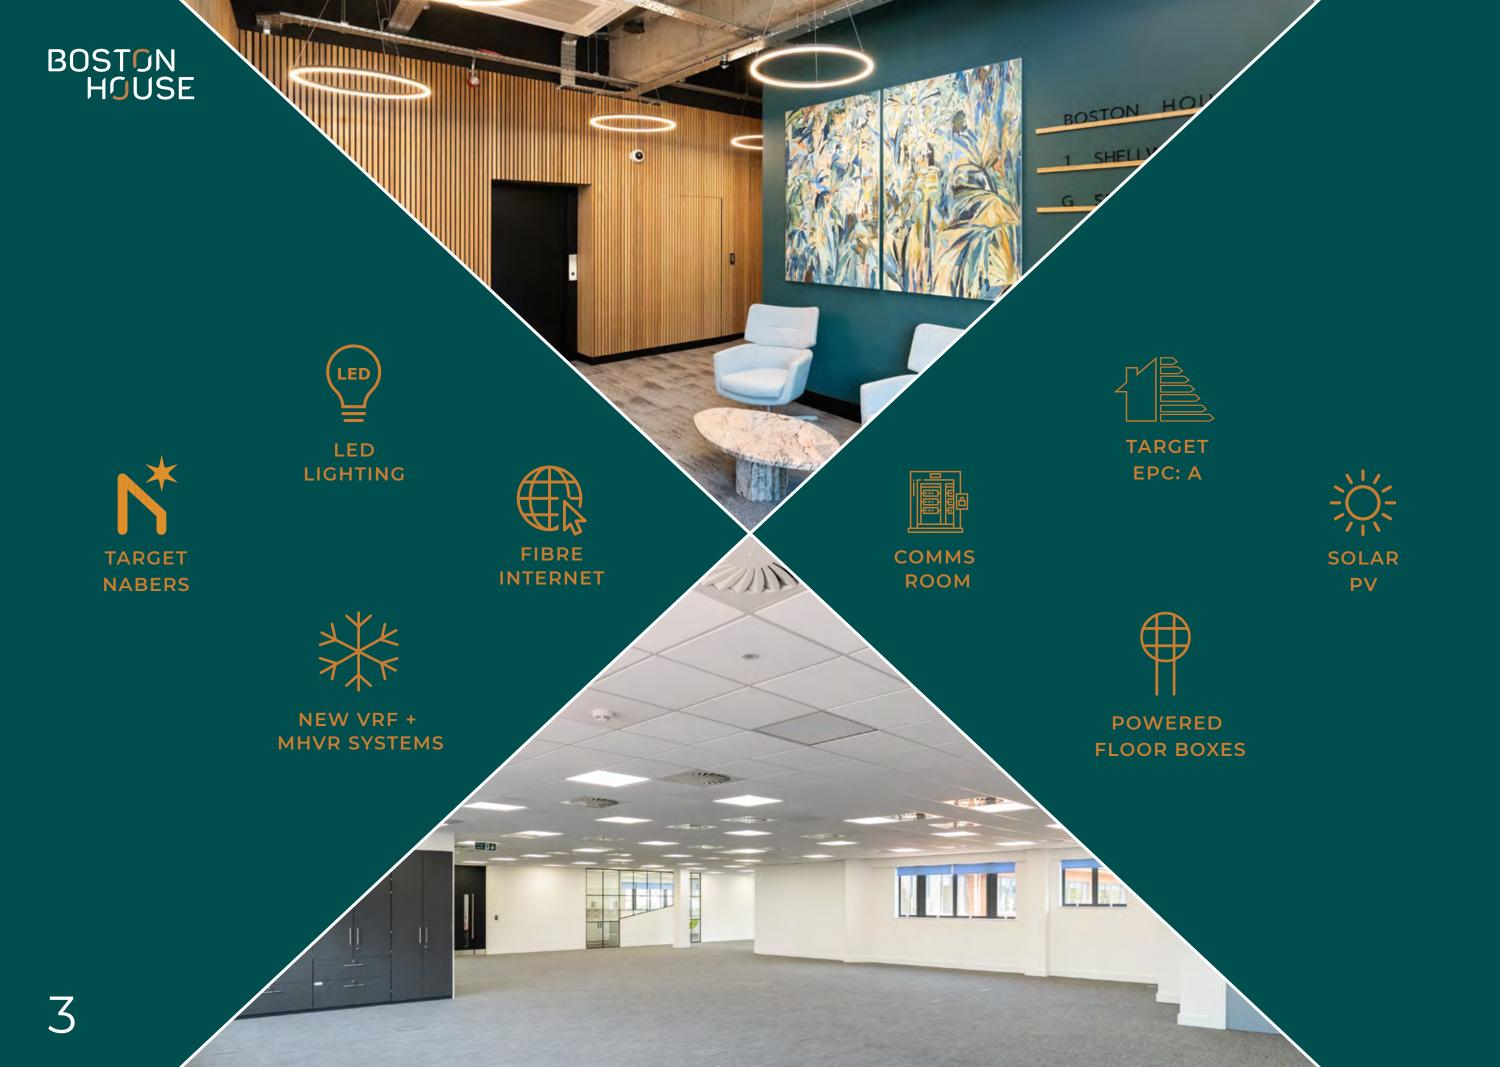

# BOSTON HOUSE









## First Floor - 8,255 sqft / 767 sqm

Recently Refurbished Cat A Office with additional fitted benefits



#### BOSTON HOUSE



#### **ENVIRONMENTAL**

We are working on plans for biodiversity enhancement via improved landscaping and further EV chargepoints.



#### **GOVERNENCE**

At any one time, we always reserve one office for a local 'start up' at a discounted rent



#### SOCIAL

We have a healthy mix of incubator/start up space and as well as larger space for more established businesses



#### **WELLNESS**

We organise wellness and food & beverage offerings on the estate



#### **COMMUNITY**

We try to curate a community feel, facilitate introductions and provide information to our occupiers on relevant topics – such a grant funding for environmental office measures.





A