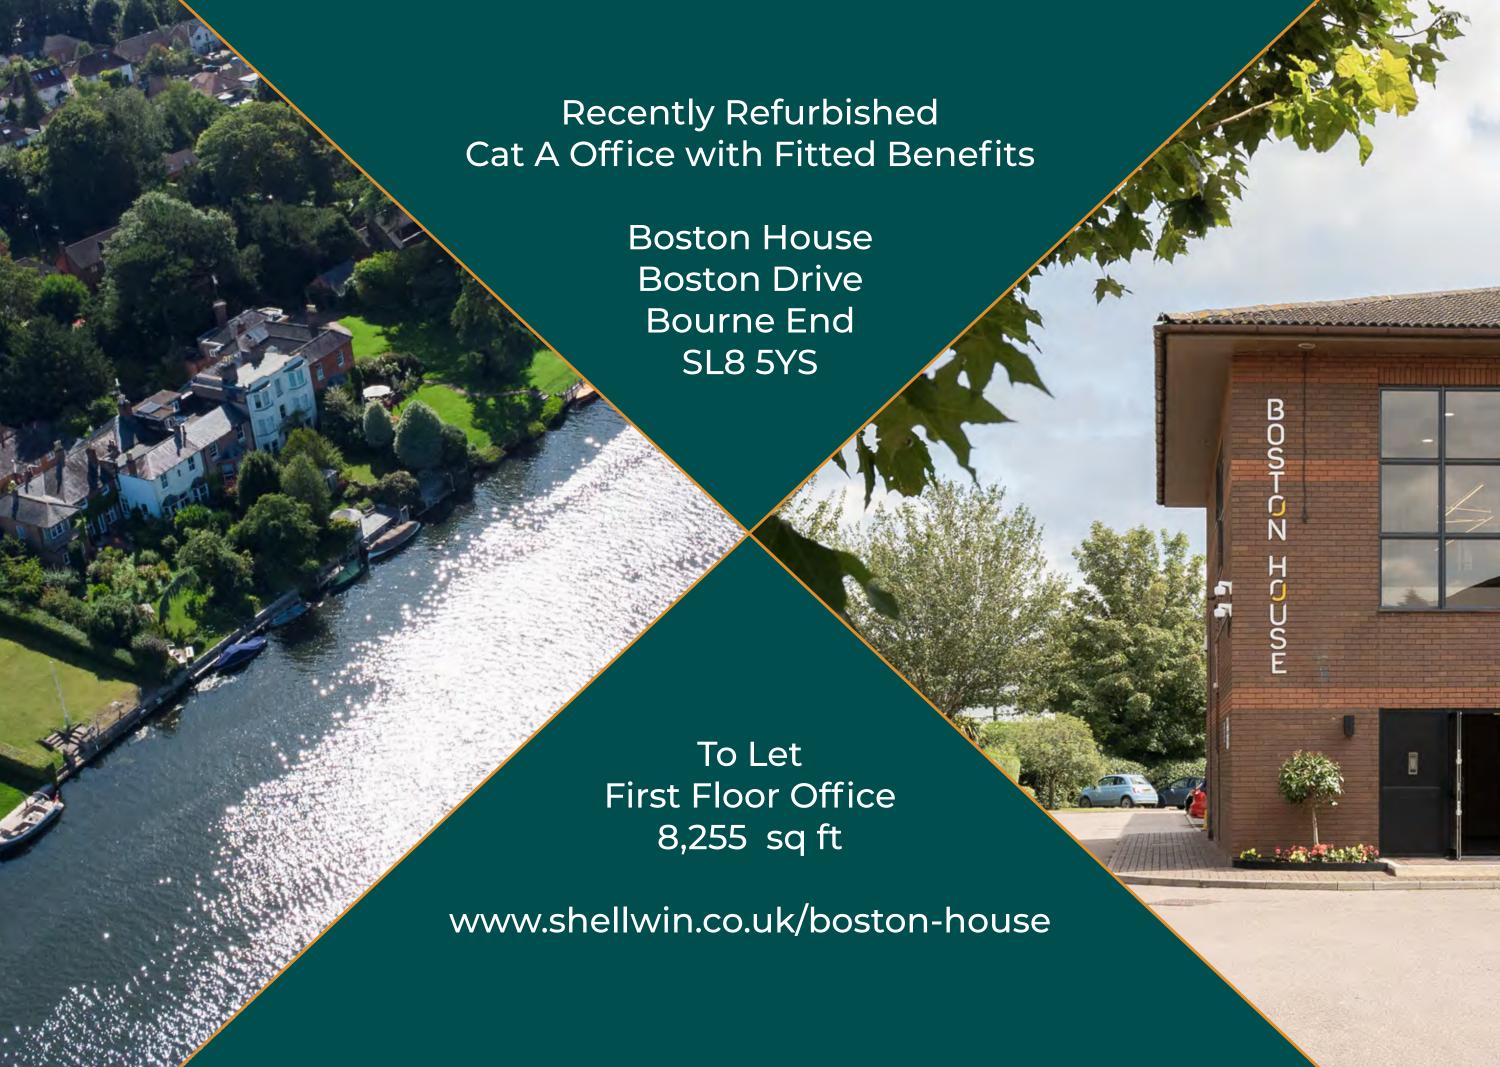

# BOSTON HOUSE

## First Floor - 8,255 sqft / 767 sqm

Recently Refurbished Cat A Office with additional fitted benefits