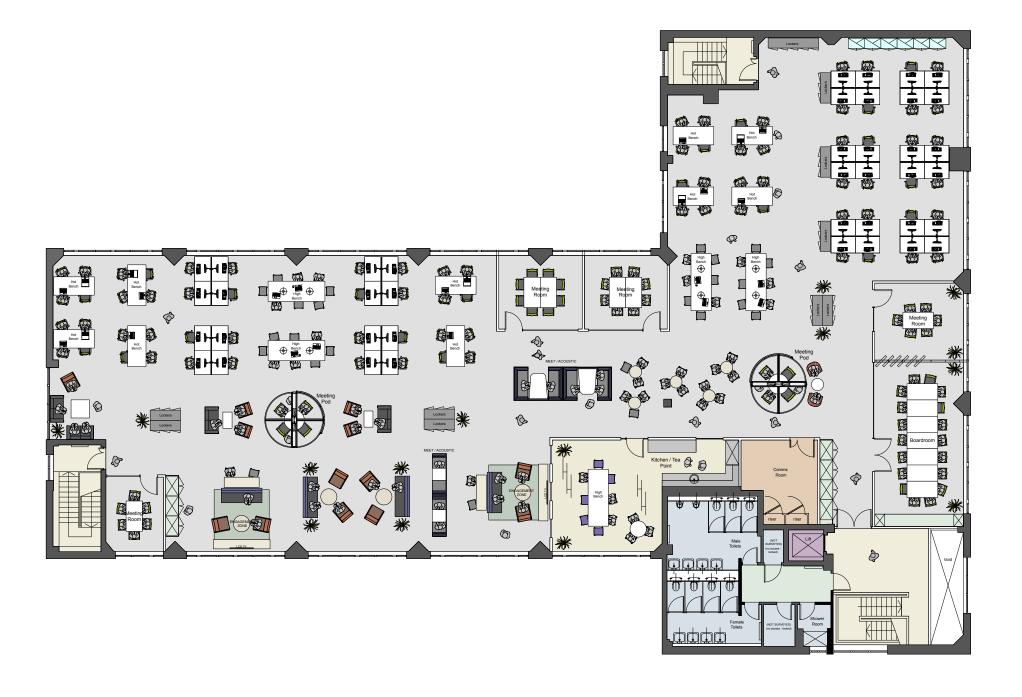

## First Floor - 8,255 sqft / 767 sqm

Recently Refurbished Cat A Office with additional fitted benefits