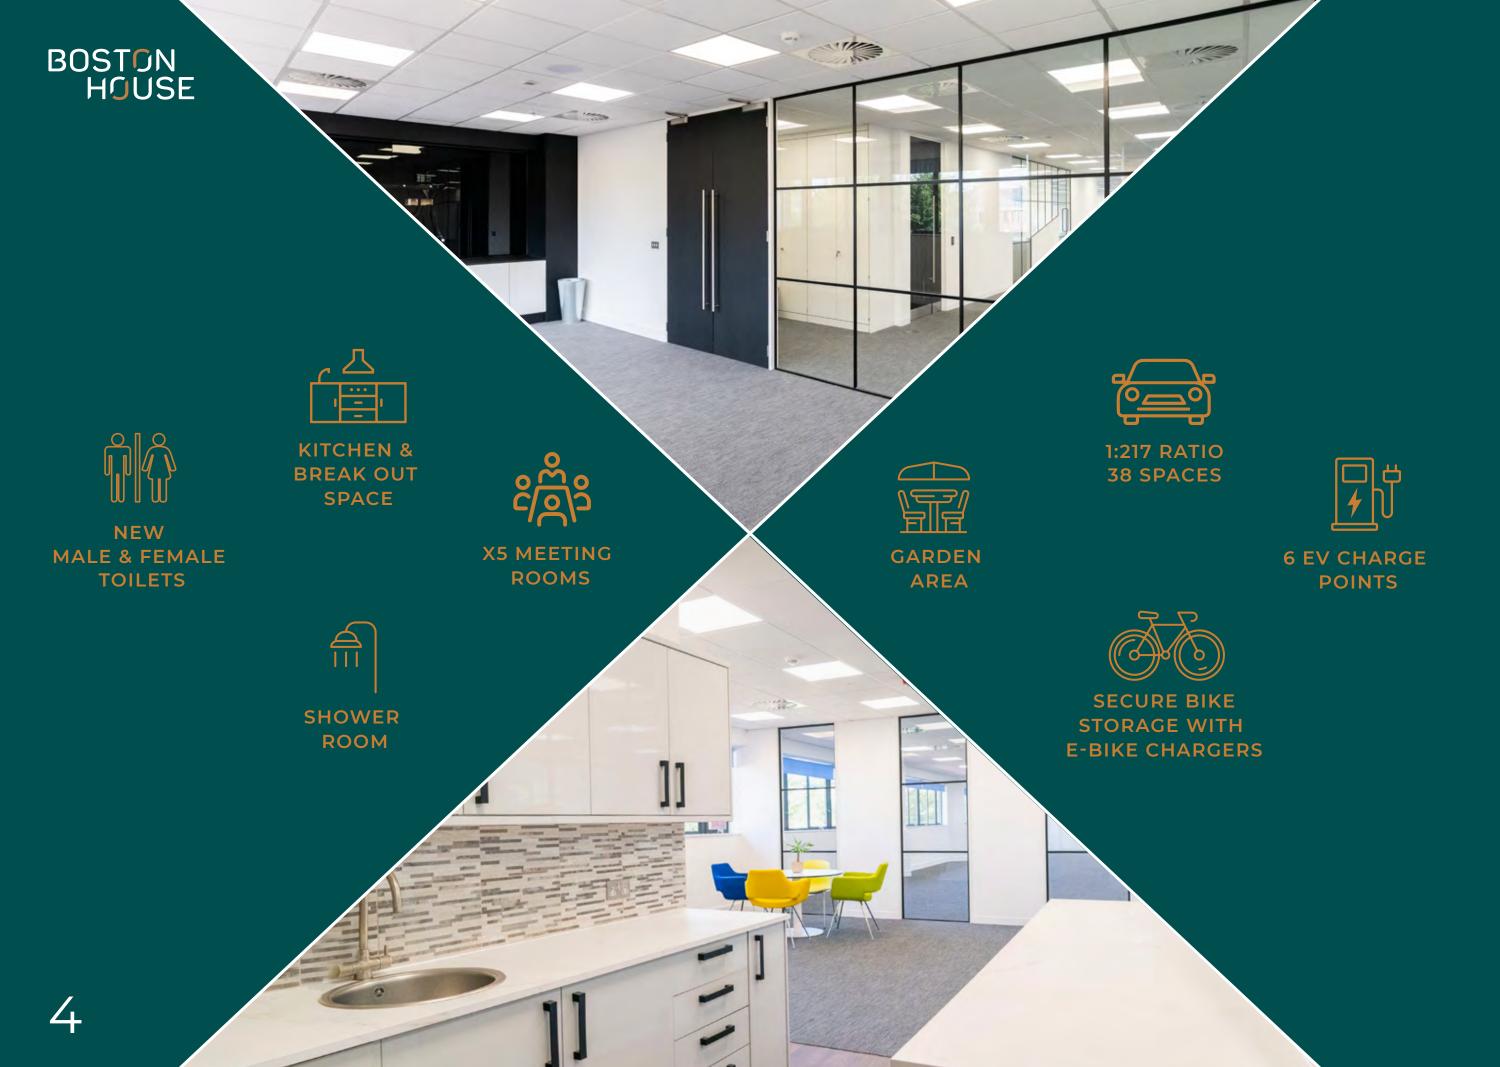

# BOSTON HOUSE









## First Floor - 8,255 sqft / 767 sqm

Recently Refurbished Cat A Office with additional fitted benefits



#### BOSTON HOUSE



#### **ENVIRONMENTAL**

We are working on plans for biodiversity enhancement via improved landscaping and further EV chargepoints.



#### **GOVERNENCE**

At any one time, we always reserve one office for a local 'start up' at a discounted rent



#### SOCIAL

We have a healthy mix of incubator/start up space and as well as larger space for more established businesses



#### **WELLNESS**

We organise wellness and food & beverage offerings on the estate



#### **COMMUNITY**

We try to curate a community feel, facilitate introductions and provide information to our occupiers on relevant topics – such a grant funding for environmental office measures.





A P