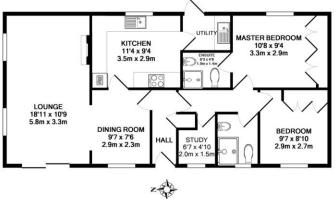

# Call **01626 818094** to find out more

TOTAL APPROX. FLOOR AREA 766 SQ.FT. (71.2 SQ.M.)

Whitst every attempt has been made to ensure the accuracy of the first pain contained have, measurements of doors, endower, rooms and any other ferms are approximate and for expendibility is taken for any error, omission, or mis-stement. This pain is not influsted they propose only and should be used as such by any prospective purchaser. The services, systems and appliances shown have not been lested and no guarantee as to their operating or efficiency can be given.

### Measurements

Lounge
Dining Room
Kitchen
Bedroom One
Bedroom Two
Study

18' 11" x 10' 9" (5.8m x 3.3m) 9' 7" x 7' 6" (2.9m x 2.3m) 11' 4" x 9' 4" (3.5m x 2.9m) 10'8" x 9' 4" (3.3m x 2.9m) 9' 7" x 8' 10" (2.9m x 2.7m) 6'7" x 4'10" (2m x 1.5m)