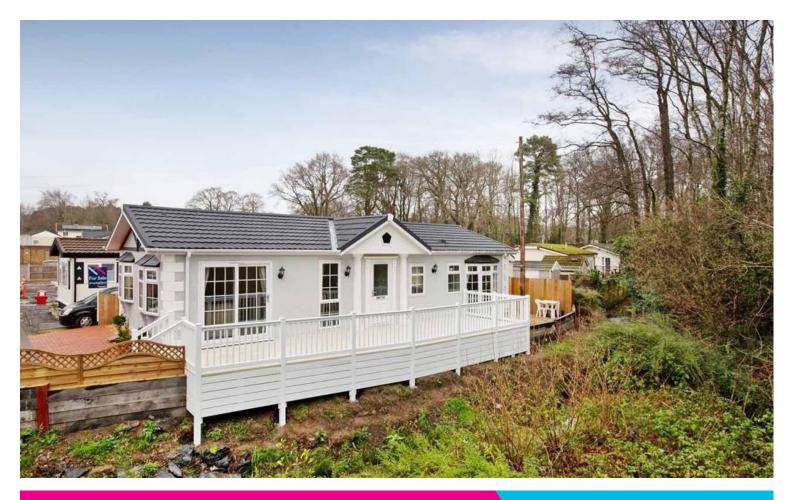

# Moorland Park, Bovey Tracey, Devon, TQ13 9DU

£199,500

- \*\*Available Chain Free\*\*
- Detached, Residential Park Home Bungalow
- Dual Aspect Living Room and Dining Room
- Modern, Fully Fitted Kitchen
- Master Bedroom with En Suite Shower Room
- One Further Double Bedroom and Study
- Shower Room and Utility Room
- Gas Central Heating and Upvc Double Glazing
- Decked Seating Area and Parking
- Age Restriction of 50+
- EPC Exempt

## **Description & Location:**

This brand new, immaculately presented detached residential park home has a living room, dining room, modern fully fitted kitchen with utility room, a master bedroom with ensuite shower room, a further double bedroom, a study and shower room.

The home is situated within the lovely Moorland Park site on an ideal plot at the edge of the park. At one side of the property it has been gravelled to create off road parking. A paved pathway surrounds the park home and the front there is a good-sized decked area which provides an ideal seating area which allows you to take in the views of the surrounding woodland and brook. There is an outside tap and space to put a garage (subject to the site owner's approval)