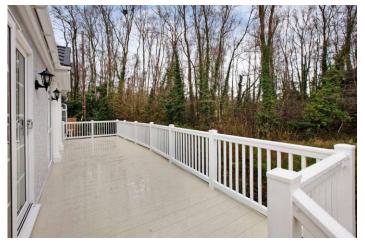

The home is situated within the lovely Moorland Park site on an ideal plot at the edge of the park. At one side of the property it has been gravelled to create off road parking. A paved pathway surrounds the park home and the front there is a good-sized decked area which provides an ideal seating area which allows you to take in the views of the surrounding woodland and brook. There is an outside tap and space to put a garage (subject to the site owner's approval)