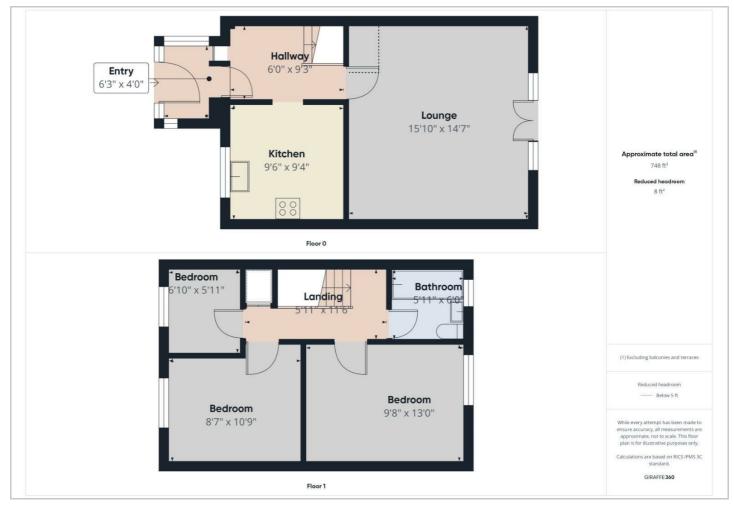

HERE TO GET **you** THERE



Southcliffe Drive Baildon, Bradford, BD17 5QX

Asking Price £180,000



Council Tax: B



**57 Southcliffe Drive** Baildon, Bradford, BD17 5QX

# Asking Price £180,000



Tel: 01274 594040



https://www.hunters.com



### Floor Plan



### Viewing

Please contact our Hunters Shipley Office on 01274 594040 if you wish to arrange a viewing appointment for this property or require further information.

## Energy Efficiency Graph



These particulars are intended to give a fair and reliable description of the property but no responsibility for any inaccuracy or error can be accepted and do not constitute an offer or contract. We have not tested any services or appliances (including central heating if fitted) referred to in these particulars and the purchasers are advised to satisfy themselves as to the working order and condition. If a property is unoccupied at any time there may be reconnection charges for any switched off/disconnected or drained services or appliances - All measurements are approximate. **THINKING OF SEL