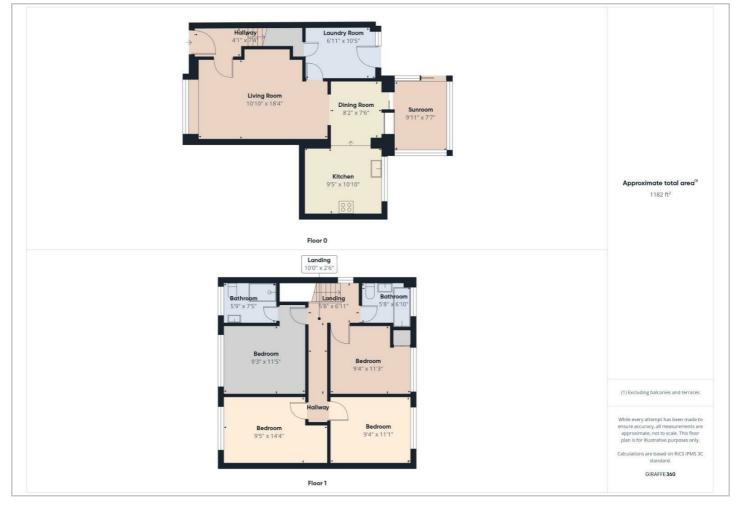

HERE TO GET you there



Harehill Close Thackley, Bradford, BD10 8PG

Asking Price £325,000

≙ 4 🗳 2 🕮 2 💻 D

Council Tax: D



4 Harehill Close Thackley, Bradford, BD10 8PG

# Asking Price £325,000





https://www.hunters.com



# Floor Plan



### Viewing

Please contact our Hunters Shipley Office on 01274 594040 if you wish to arrange a viewing appointment for this property or require further information.

# Energy Efficiency Graph



These particulars are intended to give a fair and reliable description of the property but no responsibility for any inaccuracy or error can be accepted and do not constitute an offer or contract. We have not tested any services or appliances (including central heating if fitted) referred to in these particulars and the purchasers are advised to satisfy themselves as to the working order and condition. If a property is unoccupied at any time there may be reconnection charges for any switched off/disconnected or drained services or appliances - All measurements are approximate. **THINKING OF SELL