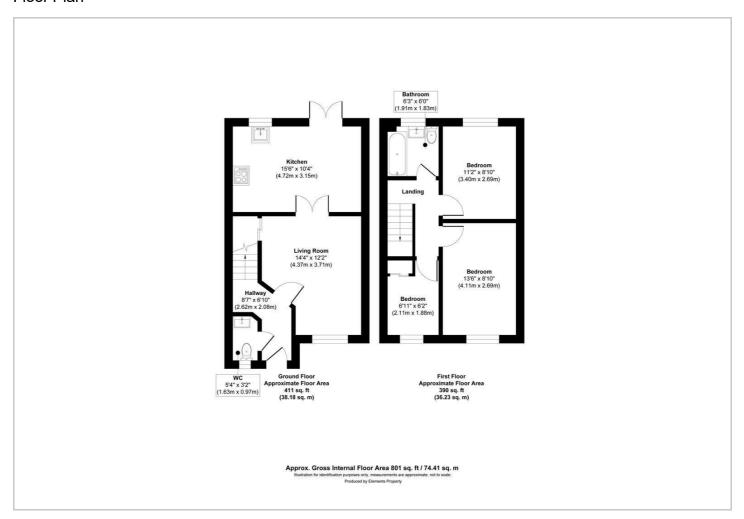

# HUNTERS®

HERE TO GET you THERE



## **Abinger Close**

Bradford, West Yorkshire, BD10 8DE

Asking Price £170,000









Council Tax: B



## 25 Abinger Close

Bradford, West Yorkshire, BD10 8DE

## Asking Price £170,000







Tel: 01274 594040









#### Road Map Hybrid Map Terrain Map







#### Floor Plan



#### Viewing

Please contact our Hunters Shipley Office on 01274 594040 if you wish to arrange a viewing appointment for this property or require further information.

### **Energy Efficiency Graph**



These particulars are intended to give a fair and reliable description of the property but no responsibility for any inaccuracy or error can be accepted and do not constitute an offer or contract. We have not tested any services or appliances (including central heating if fitted) referred to in these particulars and the purchasers are advised to satisfy themselves as to the working order and condition. If a property is unoccupied at any time there may be reconnection charges for any switched off/disconnected or drained services or appliances - All measurements are approximate.

THINKING O