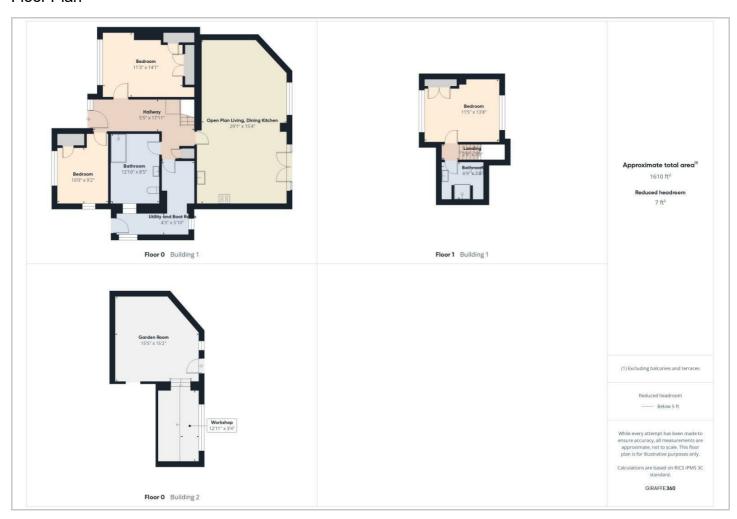

# HUNTERS®

HERE TO GET you THERE



## Low Ash Drive

Shipley, Bradford, BD18 1JH

Price £325,000





≘ 3 📛 2 🕮 1 **≡** C

Council Tax: C



## 86 Low Ash Drive

Shipley, Bradford, BD18 1JH

Price £325,000







Tel: 01274 594040









#### Road Map Hybrid Map Terrain Map







#### Floor Plan



#### Viewing

Please contact our Hunters Shipley Office on 01274 594040 if you wish to arrange a viewing appointment for this property or require further information.

### **Energy Efficiency Graph**



These particulars are intended to give a fair and reliable description of the property but no responsibility for any inaccuracy or error can be accepted and do not constitute an offer or contract. We have not tested any services or appliances (including central heating if fitted) referred to in these particulars and the purchasers are advised to satisfy themselves as to the working order and condition. If a property is unoccupied at any time there may be reconnection charges for any switched off/disconnected or drained services or appliances - All measurements are approximate.

THINKING O