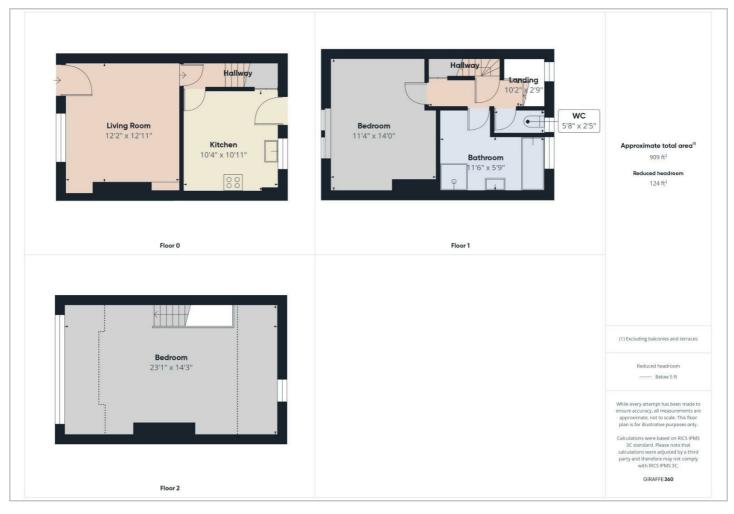

HERE TO GET you there



## Springswood Place Shipley, Bradford, BD18 3DQ

Asking Price £190,000

Council Tax: B



29 Springswood Place Shipley, Bradford, BD18 3DQ

# Asking Price £190,000





https://www.hunters.com



#### Floor Plan



#### Viewing

Please contact our Hunters Shipley Office on 01274 594040 if you wish to arrange a viewing appointment for this property or require further information.

### Energy Efficiency Graph



These particulars are intended to give a fair and reliable description of the property but no responsibility for any inaccuracy or error can be accepted and do not constitute an offer or contract. We have not tested any services or appliances (including central heating if fitted) referred to in these particulars and the purchasers are advised to satisfy themselves as to the working order and condition. If a property is unoccupied at any time there may be reconnection charges for any switched off/disconnected or drained services or appliances - All measurements are approximate. **THINKING OF S