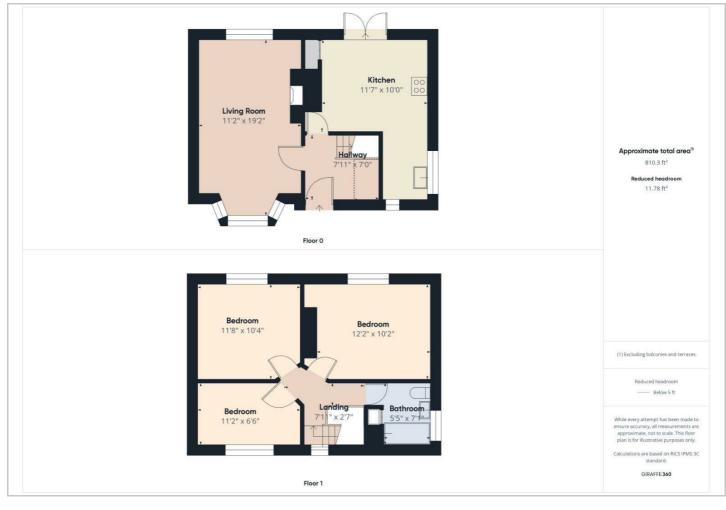

HERE TO GET you there



Lynton Drive Shipley, Bradford, BD18 3DJ

£270,000





**36 Lynton Drive** Shipley, Bradford, BD18 3DJ

# £270,000





https://www.hunters.com



### Floor Plan



#### Viewing

Please contact our Hunters Shipley Office on 01274 594040 if you wish to arrange a viewing appointment for this property or require further information.

## Energy Efficiency Graph



These particulars are intended to give a fair and reliable description of the property but no responsibility for any inaccuracy or error can be accepted and do not constitute an offer or contract. We have not tested any services or appliances (including central heating if fitted) referred to in these particulars and the purchasers are advised to satisfy themselves as to the working order and condition. If a property is unoccupied at any time there may be reconnection charges for any switched off/disconnected or drained services or appliances - All measurements are approximate. **THINKING OF SE