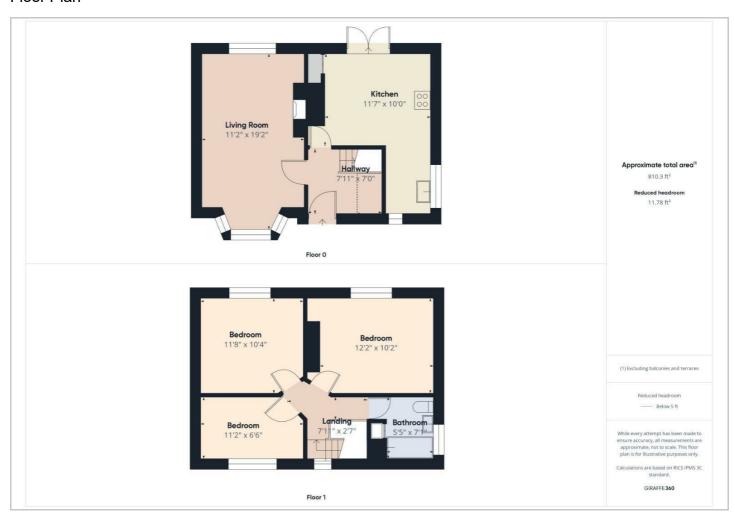

# HUNTERS®

HERE TO GET you THERE



### Lynton Drive

Shipley, Bradford, BD18 3DJ

£270,000



Council Tax: C



## 36 Lynton Drive

Shipley, Bradford, BD18 3DJ

£270,000







Tel: 01274 594040









#### Road Map

# Springhurst-

#### Hybrid Map



#### Terrain Map



#### Floor Plan

Coople



#### Viewing

Please contact our Hunters Shipley Office on 01274 594040 if you wish to arrange a viewing appointment for this property or require further information.

#### **Energy Efficiency Graph**



These particulars are intended to give a fair and reliable description of the property but no responsibility for any inaccuracy or error can be accepted and do not constitute an offer or contract. We have not tested any services or appliances (including central heating if fitted) referred to in these particulars and the purchasers are advised to satisfy themselves as to the working order and condition. If a property is unoccupied at any time there may be reconnection charges for any switched off/disconnected or drained services or appliances - All measurements are approximate.

THINKING