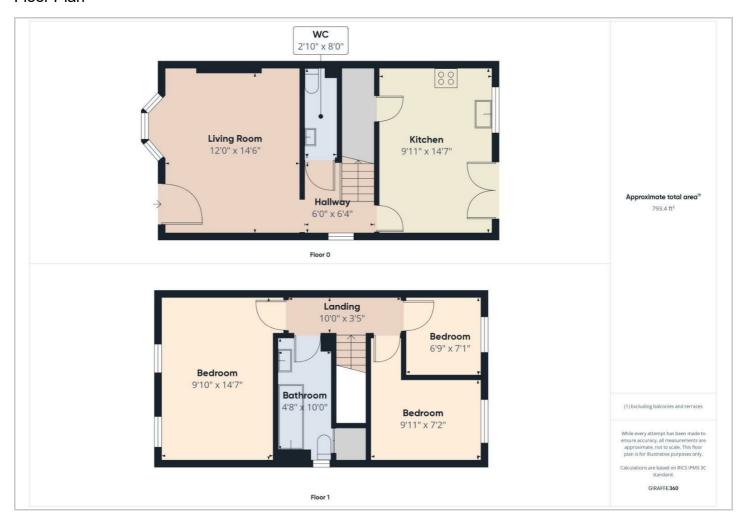

# HUNTERS®

HERE TO GET you THERE



### Cliffe Avenue

Baildon, Shipley, BD17 6NX

Asking Price £250,000









Council Tax: C



## 21 Cliffe Avenue

Baildon, Shipley, BD17 6NX

## Asking Price £250,000







Tel: 01274 594040









#### Road Map Hybrid Map Terrain Map







#### Floor Plan



#### Viewing

Please contact our Hunters Shipley Office on 01274 594040 if you wish to arrange a viewing appointment for this property or require further information.

#### **Energy Efficiency Graph**



These particulars are intended to give a fair and reliable description of the property but no responsibility for any inaccuracy or error can be accepted and do not constitute an offer or contract. We have not tested any services or appliances (including central heating if fitted) referred to in these particulars and the purchasers are advised to satisfy themselves as to the working order and condition. If a property is unoccupied at any time there may be reconnection charges for any switched off/disconnected or drained services or appliances - All measurements are approximate.

THINKING