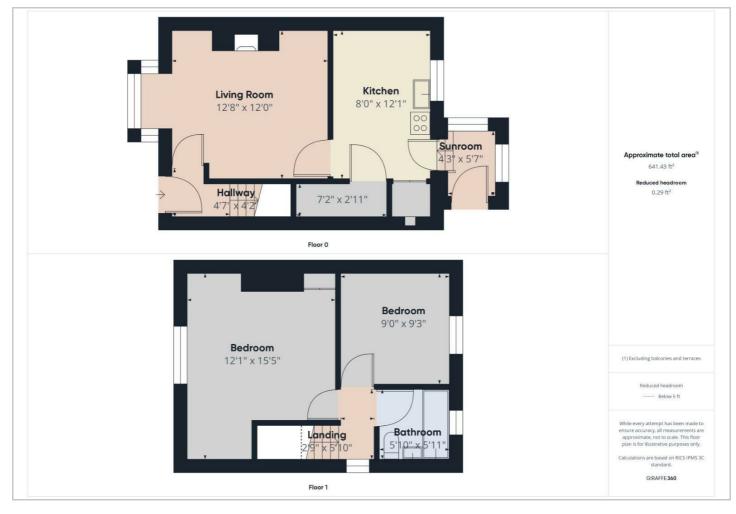

HERE TO GET you there



High Busy Lane Shipley, BD18 1HD

Price £160,000

Council Tax:



2 High Busy Lane Shipley, BD18 1HD

# Price £160,000





https://www.hunters.com



### Floor Plan



#### Viewing

Please contact our Hunters Shipley Office on 01274 594040 if you wish to arrange a viewing appointment for this property or require further information.

## Energy Efficiency Graph



These particulars are intended to give a fair and reliable description of the property but no responsibility for any inaccuracy or error can be accepted and do not constitute an offer or contract. We have not tested any services or appliances (including central heating if fitted) referred to in these particulars and the purchasers are advised to satisfy themselves as to the working order and condition. If a property is unoccupied at any time there may be reconnection charges for any switched off/disconnected or drained services or appliances - All measurements are approximate. **THINKING OF SE