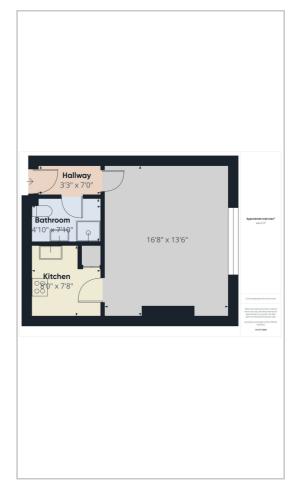

HERE TO GET you there



## **Briggate** Shipley, BD17 7BP £500 Per Calendar Month

🛱 1 🖞 1 🛄 1 💻 C

Take a look at our 360 degree tour!

A well presented, studio apartment in the heart of Shipley with close proximity of local amenities including the Asda superstore, swimming pool and canal.

Transport links are in abundance with train links taking you to Leeds within 15 minutes, Bradford, Ilkley and further afield.

Available NOW!



## Area Map







## **Energy Efficiency Graph**



These particulars are intended to give a fair and reliable description of the property but no responsibility for any inaccuracy or error can be accepted and do not constitute an offer or contract. We have not tested any services or appliances (including central heating if fitted) referred to in these particulars and the purchasers are advised to satisfy themselves as to the working order and condition. If a property is unoccupied at any time there may be reconnection charges for any switched off/disconnected or drained services or appliances - All measurements are approximate. **THINKING OF SELLING?** If you are thinking of selling your home or just curious to discover the value of your property, Hunters would be pleased to provide free, no obligation sa