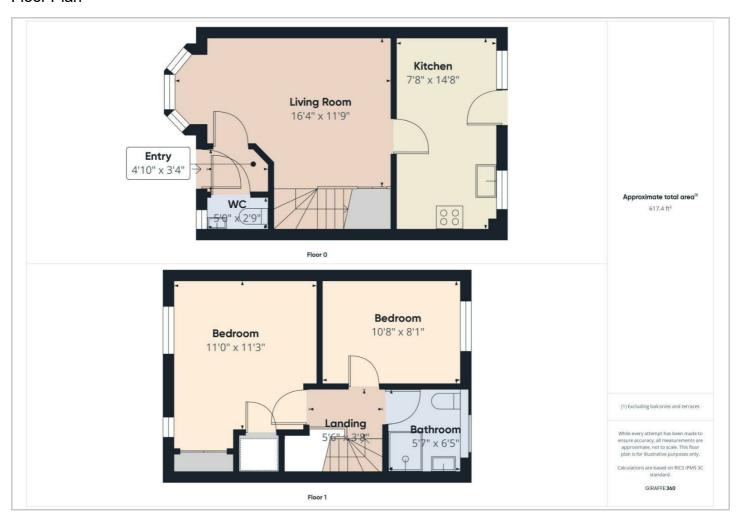

# HUNTERS®

HERE TO GET you THERE



**Straw View** 

Cote Farm, Thackley, BD10 8WY

Price £215,000



Council Tax: C



# 9 Straw View

Cote Farm, Thackley, BD10 8WY

Price £215,000







Tel: 01274 594040









### Road Map Hybrid Map Terrain Map







#### Floor Plan



#### Viewing

Please contact our Hunters Shipley Office on 01274 594040 if you wish to arrange a viewing appointment for this property or require further information.

## **Energy Efficiency Graph**



These particulars are intended to give a fair and reliable description of the property but no responsibility for any inaccuracy or error can be accepted and do not constitute an offer or contract. We have not tested any services or appliances (including central heating if fitted) referred to in these particulars and the purchasers are advised to satisfy themselves as to the working order and condition. If a property is unoccupied at any time there may be reconnection charges for any switched off/disconnected or drained services or appliances - All measurements are approximate.

THINKING OF