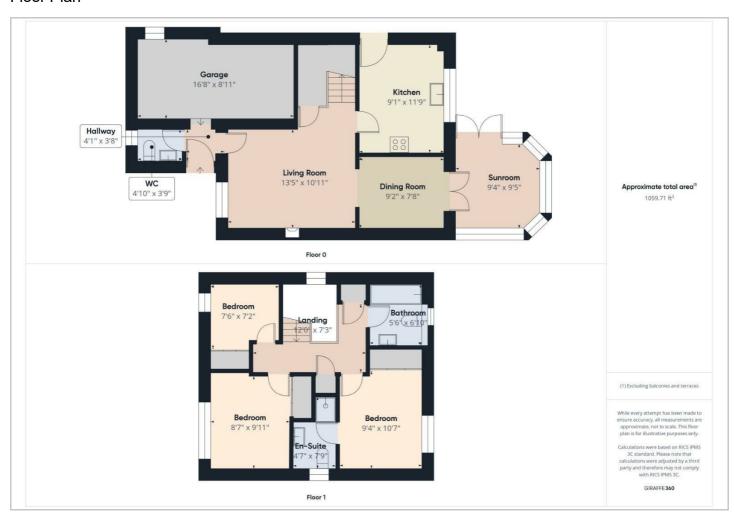

# HUNTERS®

HERE TO GET you THERE



## Croftlands

Idle, BD10 8RW

Guide Price £315,000









Council Tax: E



## 24 Croftlands

Idle, BD10 8RW

## Guide Price £315,000







Tel: 01274 594040









#### Road Map Hybrid Map Terrain Map







#### Floor Plan



#### Viewing

Please contact our Hunters Shipley Office on 01274 594040 if you wish to arrange a viewing appointment for this property or require further information.

### **Energy Efficiency Graph**



These particulars are intended to give a fair and reliable description of the property but no responsibility for any inaccuracy or error can be accepted and do not constitute an offer or contract. We have not tested any services or appliances (including central heating if fitted) referred to in these particulars and the purchasers are advised to satisfy themselves as to the working order and condition. If a property is unoccupied at any time there may be reconnection charges for any switched off/disconnected or drained services or appliances - All measurements are approximate.

THINKING O