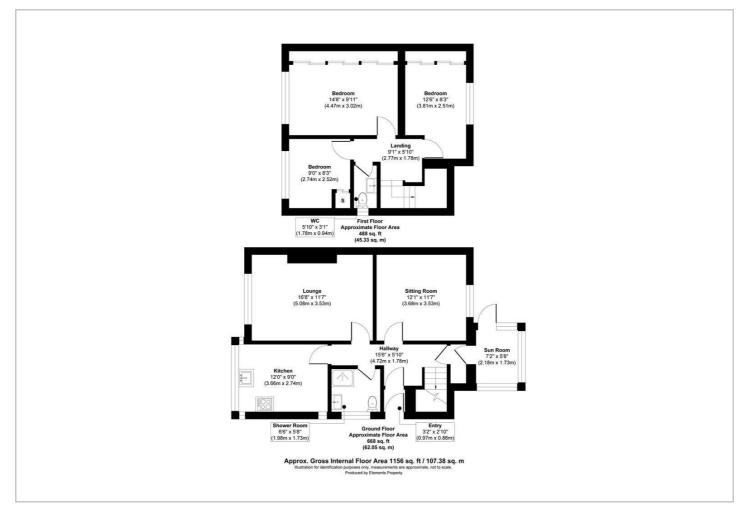

HERE TO GET you there



Greycourt Close Idle, Bradford, BD10 8QJ

Asking Price £245,000

Council Tax: C



## 23 Greycourt Close Idle, Bradford, BD10 8QJ

# Asking Price £245,000





https://www.hunters.com



### Floor Plan



### Viewing

Please contact our Hunters Shipley Office on 01274 594040 if you wish to arrange a viewing appointment for this property or require further information.

### Energy Efficiency Graph



These particulars are intended to give a fair and reliable description of the property but no responsibility for any inaccuracy or error can be accepted and do not constitute an offer or contract. We have not tested any services or appliances (including central heating if fitted) referred to in these particulars and the purchasers are advised to satisfy themselves as to the working order and condition. If a property is unoccupied at any time there may be reconnection charges for any switched off/disconnected or drained services or appliances - All measurements are approximate. **THINKING OF SE