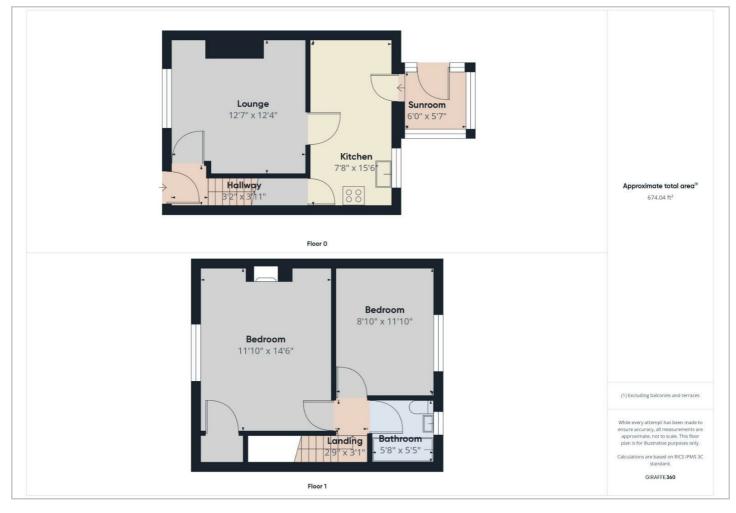

HERE TO GET you there



### Wrose Brow Road Shipley, BD18 2NT

Price £125,000

Council Tax: A



# 14 Wrose Brow Road

Shipley, BD18 2NT

## Price £125,000



Tel: 01274 594040



https://www.hunters.com



#### Floor Plan



#### Viewing

Please contact our Hunters Shipley Office on 01274 594040 if you wish to arrange a viewing appointment for this property or require further information.

### Energy Efficiency Graph



These particulars are intended to give a fair and reliable description of the property but no responsibility for any inaccuracy or error can be accepted and do not constitute an offer or contract. We have not tested any services or appliances (including central heating if fitted) referred to in these particulars and the purchasers are advised to satisfy themselves as to the working order and condition. If a property is unoccupied at any time there may be reconnection charges for any switched off/disconnected or drained services or appliances - All measurements are approximate. **THINKING OF S