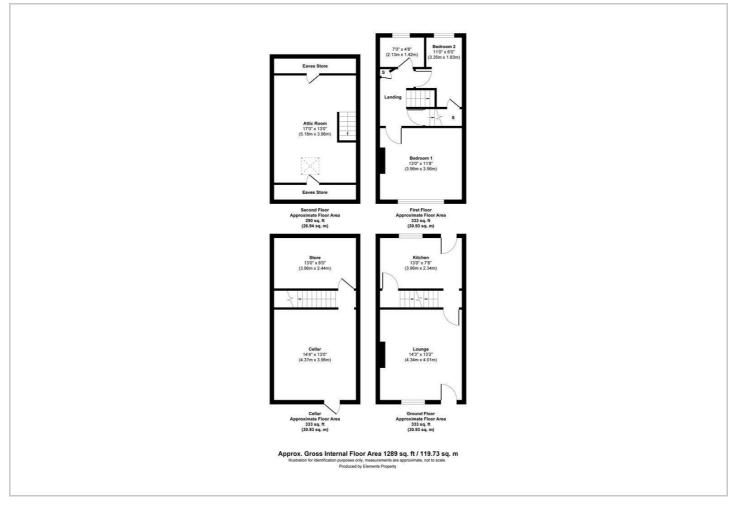

HERE TO GET **you** THERE



Oakfield Terrace Shipley, Bradford, BD18 2NH

Asking Price £165,000

Council Tax:



**17 Oakfield Terrace** Shipley, Bradford, BD18 2NH

## Asking Price £165,000





https://www.hunters.com



## Floor Plan



## Viewing

Please contact our Hunters Shipley Office on 01274 594040 if you wish to arrange a viewing appointment for this property or require further information.

## Energy Efficiency Graph



These particulars are intended to give a fair and reliable description of the property but no responsibility for any inaccuracy or error can be accepted and do not constitute an offer or contract. We have not tested any services or appliances (including central heating if fitted) referred to in these particulars and the purchasers are advised to satisfy themselves as to the working order and condition. If a property is unoccupied at any time there may be reconnection charges for any switched off/disconnected or drained services or appliances - All measurements are approximate. **THINKING OF SELL