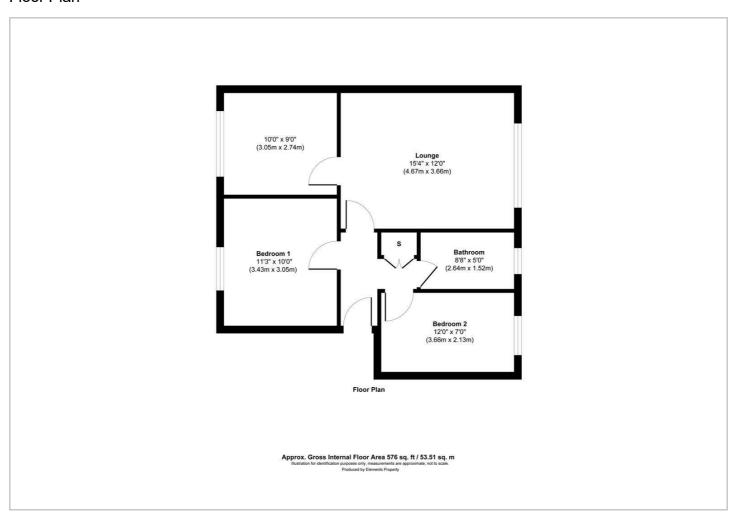

# HUNTERS®

HERE TO GET you THERE



### **Baildon Wood Court**

Baildon, Shipley, BD17 5QG

Asking Price £95,000



Council Tax: B



## 18 Baildon Wood Court

Baildon, Shipley, BD17 5QG

# Asking Price £95,000







Tel: 01274 594040



Road Map Hybrid Map Terrain Map







#### Floor Plan



### Viewing

Please contact our Hunters Shipley Office on 01274 594040 if you wish to arrange a viewing appointment for this property or require further information.

### **Energy Efficiency Graph**



These particulars are intended to give a fair and reliable description of the property but no responsibility for any inaccuracy or error can be accepted and do not constitute an offer or contract. We have not tested any services or appliances (including central heating if fitted) referred to in these particulars and the purchasers are advised to satisfy themselves as to the working order and condition. If a property is unoccupied at any time there may be reconnection charges for any switched off/disconnected or drained services or appliances - All measurements are approximate.

THINKING OF