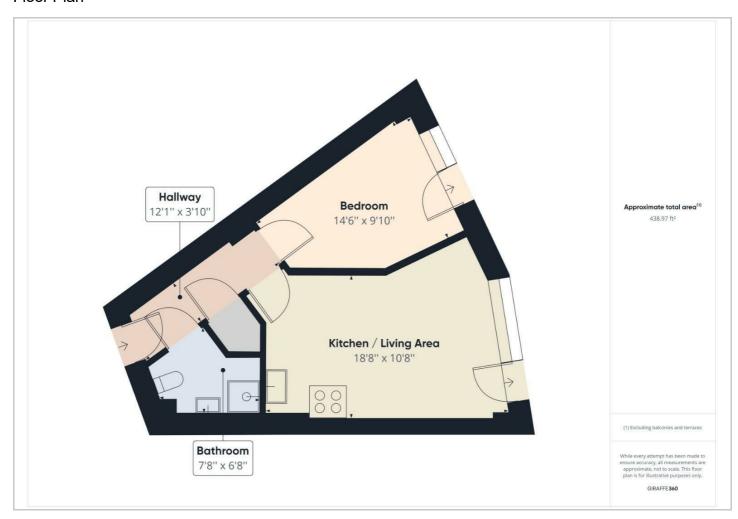

# HUNTERS®

HERE TO GET you THERE



Salts Mill Road Shipley, BD17 7DD

Asking Price £75,000









Council Tax: C



### VM2 Salts Mill Road

Shipley, BD17 7DD

## Asking Price £75,000







**Entrance Hallway** 

Living Kitchen

Bedroom

Bathroom

Tel: 01274 594040







#### Road Map Hybrid Map Terrain Map







#### Floor Plan



#### Viewing

Please contact our Hunters Shipley Office on 01274 594040 if you wish to arrange a viewing appointment for this property or require further information.

#### **Energy Efficiency Graph**



These particulars are intended to give a fair and reliable description of the property but no responsibility for any inaccuracy or error can be accepted and do not constitute an offer or contract. We have not tested any services or appliances (including central heating if fitted) referred to in these particulars and the purchasers are advised to satisfy themselves as to the working order and condition. If a property is unoccupied at any time there may be reconnection charges for any switched off/disconnected or drained services or appliances - All measurements are approximate.

THINKING