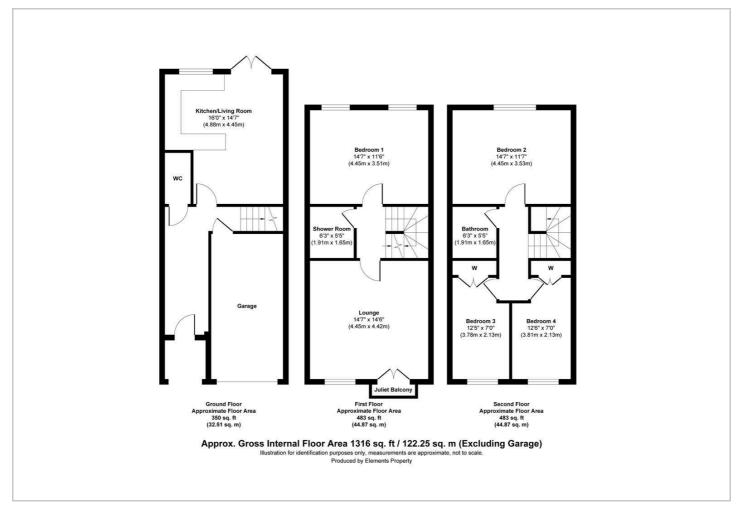

HERE TO GET you there



Lingbob Mill Fold Wilsden, Bradford, BD15 0HF

Asking Price £295,000

Council Tax: D



21 Lingbob Mill Fold Wilsden, Bradford, BD15 0HF

Asking Price £295,000





https://www.hunters.com



## Floor Plan



## Viewing

Please contact our Hunters Shipley Office on 01274 594040 if you wish to arrange a viewing appointment for this property or require further information.

## Energy Efficiency Graph



These particulars are intended to give a fair and reliable description of the property but no responsibility for any inaccuracy or error can be accepted and do not constitute an offer or contract. We have not tested any services or appliances (including central heating if fitted) referred to in these particulars and the purchasers are advised to satisfy themselves as to the working order and condition. If a property is unoccupied at any time there may be reconnection charges for any switched off/disconnected or drained services or appliances - All measurements are approximate. **THINKING OF SELL