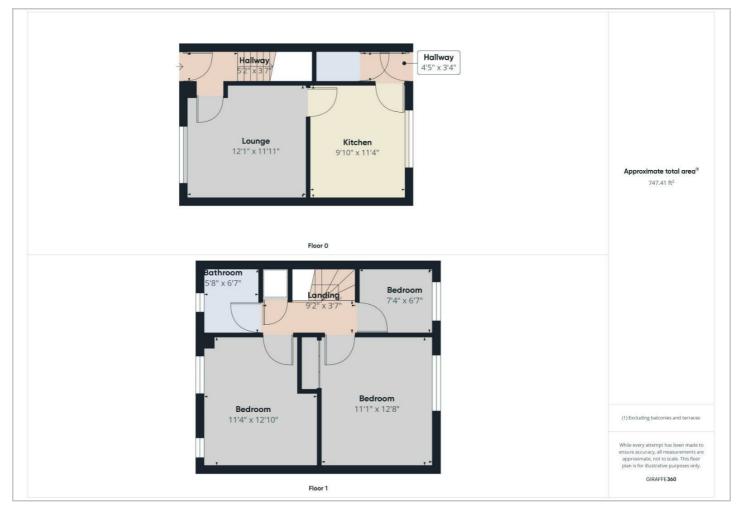

HERE TO GET you there



### School Street Cottingley, Bingley, BD16 1QB

£1,000

\_\_\_\_\_\_ 3 🖑 null ⊕ null **■** 





# 31 School Street

Cottingley, Bingley, BD16 1QB

## £1,000



Tel: 01274 594040



https://www.hunters.com



#### Floor Plan



#### Viewing

Please contact our Hunters Shipley Office on 01274 594040 if you wish to arrange a viewing appointment for this property or require further information.

#### Energy Efficiency Graph



These particulars are intended to give a fair and reliable description of the property but no responsibility for any inaccuracy or error can be accepted and do not constitute an offer or contract. We have not tested any services or appliances (including central heating if fitted) referred to in these particulars and the purchasers are advised to satisfy themselves as to the working order and condition. If a property is unoccupied at any time there may be reconnection charges for any switched off/disconnected or drained services or appliances - All measurements are approximate. **THINKING OF