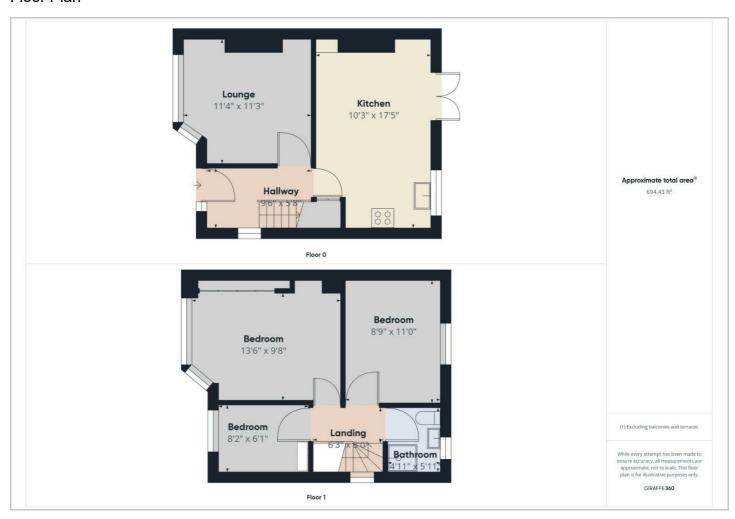

# HUNTERS®

HERE TO GET you THERE



Leafield Way Bradford, BD2 3SB

Price £185,000





Council Tax: B



## 5 Leafield Way

Bradford, BD2 3SB

Price £185,000







#### Please Note

This property is to be sold by a person connected to Bentleys Estate Agents Ltd trading as Hunters Estate Agents Shipley

Tel: 01274 594040









#### Road Map Hybrid Map Terrain Map







#### Floor Plan



#### Viewing

Please contact our Hunters Shipley Office on 01274 594040 if you wish to arrange a viewing appointment for this property or require further information.

### **Energy Efficiency Graph**



These particulars are intended to give a fair and reliable description of the property but no responsibility for any inaccuracy or error can be accepted and do not constitute an offer or contract. We have not tested any services or appliances (including central heating if fitted) referred to in these particulars and the purchasers are advised to satisfy themselves as to the working order and condition. If a property is unoccupied at any time there may be reconnection charges for any switched off/disconnected or drained services or appliances - All measurements are approximate.

THINKING O