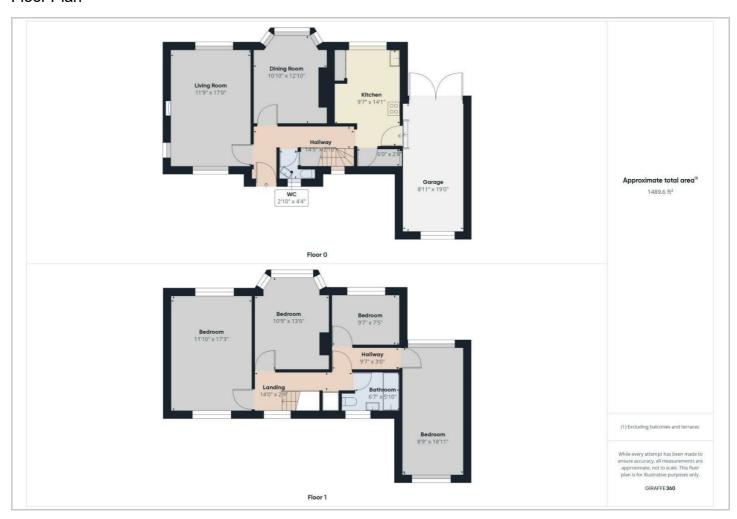

# HUNTERS®

HERE TO GET you THERE



Nab Lane Nab Wood, Shipley, BD18 4HQ

Price £435,000



Council Tax: E





## 30 Nab Lane

Nab Wood, Shipley, BD18 4HQ

Price £435,000







Tel: 01274 594040









#### Road Map

## Hybrid Map

#### Terrain Map







#### Floor Plan



#### Viewing

Please contact our Hunters Shipley Office on 01274 594040 if you wish to arrange a viewing appointment for this property or require further information.

### **Energy Efficiency Graph**



These particulars are intended to give a fair and reliable description of the property but no responsibility for any inaccuracy or error can be accepted and do not constitute an offer or contract. We have not tested any services or appliances (including central heating if fitted) referred to in these particulars and the purchasers are advised to satisfy themselves as to the working order and condition. If a property is unoccupied at any time there may be reconnection charges for any switched off/disconnected or drained services or appliances - All measurements are approximate.

THINKING O