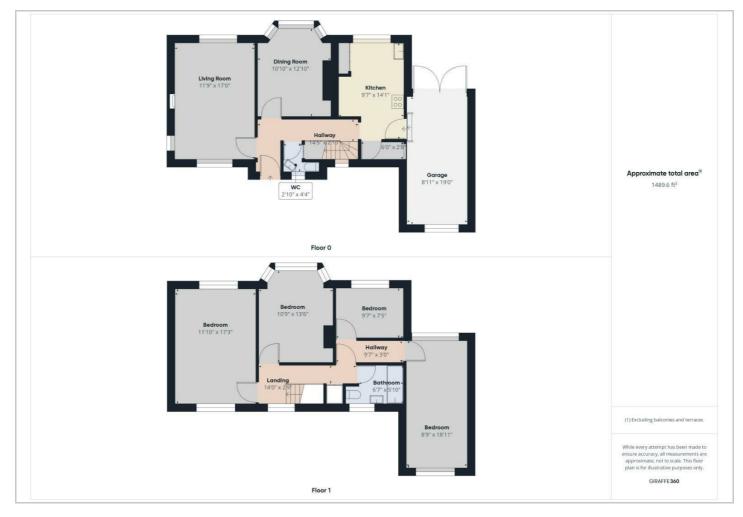

Here to get you there



Nab Lane Nab Wood, Shipley, BD18 4HQ

Price £450,000

△ 4 🖑 1 🕮 2 💻 E

Council Tax: E



## **30 Nab Lane** Nab Wood, Shipley, BD18 4HQ

# Price £450,000





https://www.hunters.com



#### Floor Plan



#### Viewing

Please contact our Hunters Shipley Office on 01274 594040 if you wish to arrange a viewing appointment for this property or require further information.

### Energy Efficiency Graph



These particulars are intended to give a fair and reliable description of the property but no responsibility for any inaccuracy or error can be accepted and do not constitute an offer or contract. We have not tested any services or appliances (including central heating if fitted) referred to in these particulars and the purchasers are advised to satisfy themselves as to the working order and condition. If a property is unoccupied at any time there may be reconnection charges for any switched off/disconnected or drained services or appliances - All measurements are approximate. **THINKING OF S