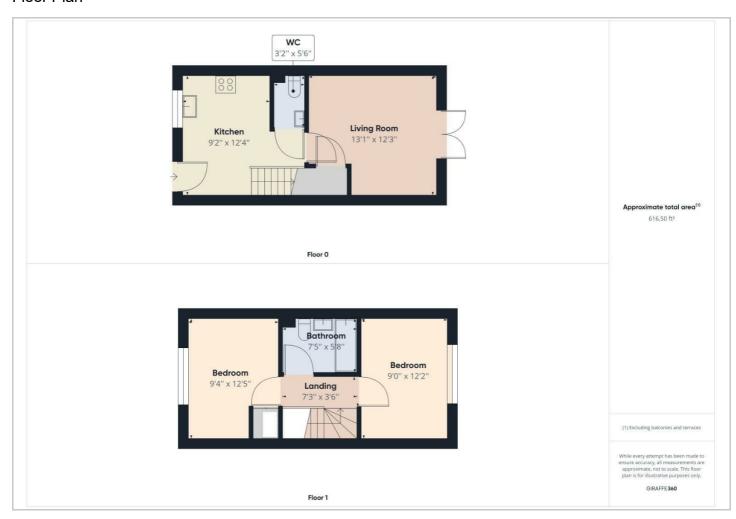

# HUNTERS®

HERE TO GET you THERE



Woodend Square

Shipley, BD18 2BR

Asking Price £150,000







Council Tax:



## 6 Woodend Square

Shipley, BD18 2BR

## Asking Price £150,000







Kitchen

Lounge

**Downstairs Cloakroom** 

Bedroom 1

Bedroom 2

Tel: 01274 594040









#### Road Map Hybrid Map Terrain Map







#### Floor Plan



#### Viewing

Please contact our Hunters Shipley Office on 01274 594040 if you wish to arrange a viewing appointment for this property or require further information.

### **Energy Efficiency Graph**



These particulars are intended to give a fair and reliable description of the property but no responsibility for any inaccuracy or error can be accepted and do not constitute an offer or contract. We have not tested any services or appliances (including central heating if fitted) referred to in these particulars and the purchasers are advised to satisfy themselves as to the working order and condition. If a property is unoccupied at any time there may be reconnection charges for any switched off/disconnected or drained services or appliances - All measurements are approximate.

THINKING O